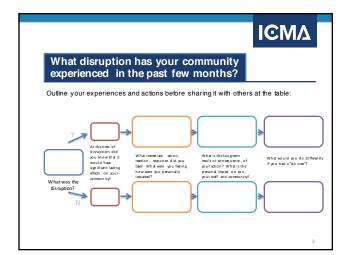

#### ICMV

Leadership Challenge: Moving the community through disruption to connection and renewal

Disruption noun: Major disturbance, something that creates confusion or disorder, or the act of delaying or interrupting continuity

Disruptions have tremendous impact on individuals, staff, teams, organizations, communities, the elected body in both personal and professional and happen in communities both large and small.

2

**Goochland County** 