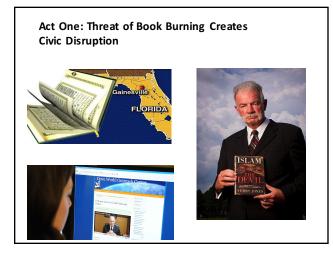

#### ICMV

Leadership Challenge: Moving the community through disruption to connection and renewal

Disruption noun: Major disturbance, something that creates confusion or disorder, or the act of delaying or interrupting continuity

Natural disasters I civic tragedies I personal challenges professional challenges I poli

The professional manager's leadership challenge is to navigate disruption while maintaining a reputation for serving equally and impartially all members of the governing body and local governments they serve regardless of political party.

Disruptions have tremendous impact on individuals, staff, teams, organizations, communities, the elected body in both personal and professional and happen in communities both large and small.

2

**Goochland County** 