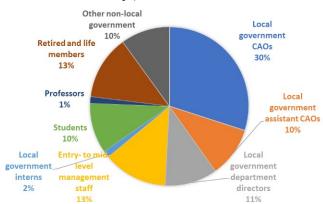

ICMA membership includes the key decision makers in local government, the chief administrative officers--city, town, and county managers. These managers handle the day-to-day operations that keep services up and running, while planning for the future at the same time. They run local government operations, engage community stakeholders, develop and implement the budget, and procure products and services. Over 91% of ICMA Members are involved the procurement of products and services for their communities with an average budget of \$3.1 million.

#### ICMA Members by Job Function