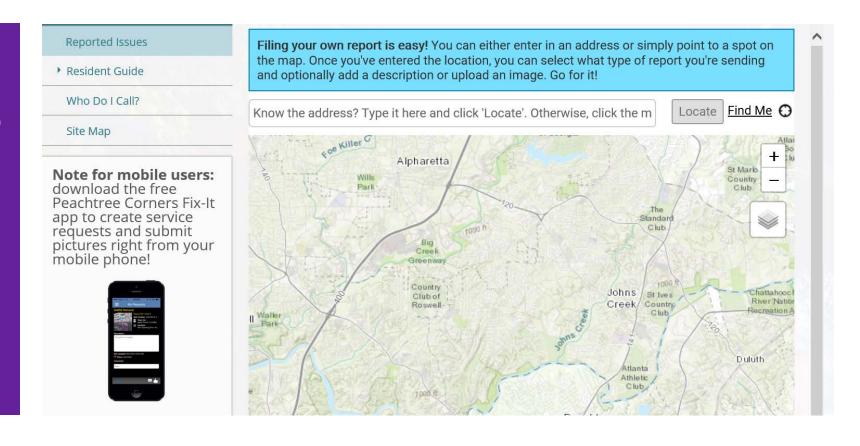

#### **Peachtree Corners App**

- PC Fix It
- Town Center parking app
- Event calendar
- Weather
- Geo-fencing
- Push notifications

#### **Peachtree Corners App – Payoff**

- Convenience
- One stop for technology