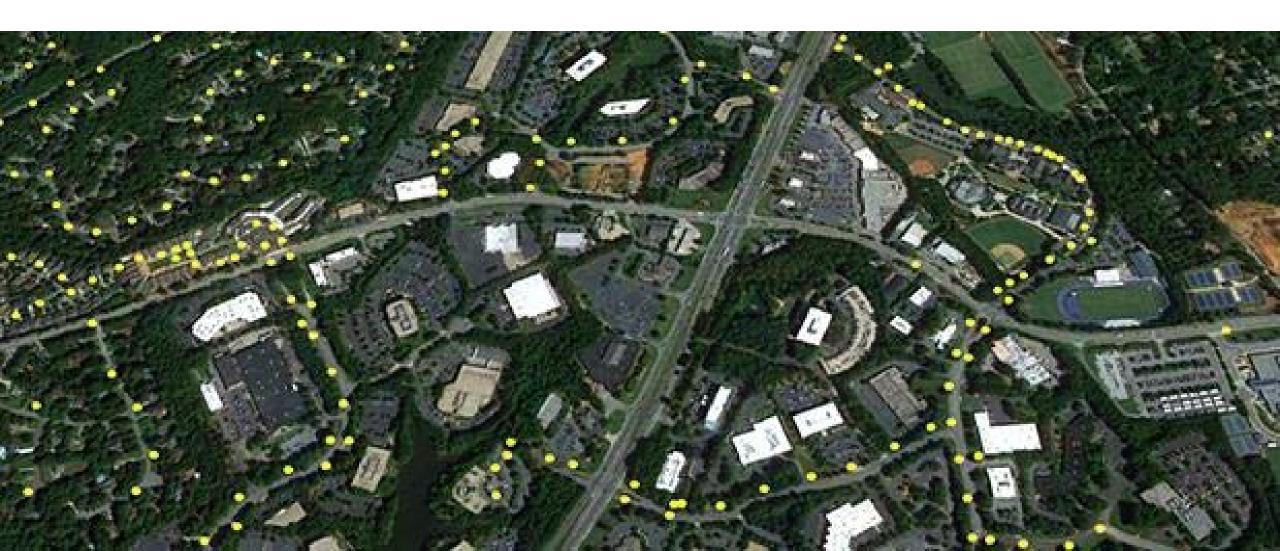

# **Geospatial Data Collection**

 How Peachtree Corners, Georgia uses LiDAR to map the future

# Geospatial Data Collection – Payoff

- Complete asset record
- Gap analysis street lights
- Service requests
- Update in field
- Utility conflicts

# ACEC Engineering Excellence Award Winner: CH2M-Peachtree Corners Geospatial Asset Inventory Program