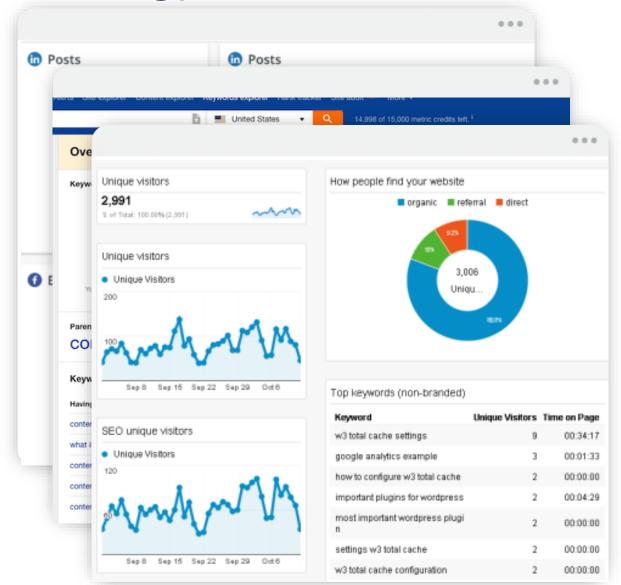

## **Digital Marketing Technology**

- What's Available?
  - Social media management platforms
  - Email automation systems
  - Digital advertising tools (search engine marketing)
  - Search engine optimization

## **Digital Marketing Technology**

- How Is It Applied?
  - Build brand awareness of your community
  - Support direct marketing outreach by reaching prospects through other channels (multi-channel marketing benefits)
  - Reach prospects you may not have spoken to directly by targeting specific keyword searches