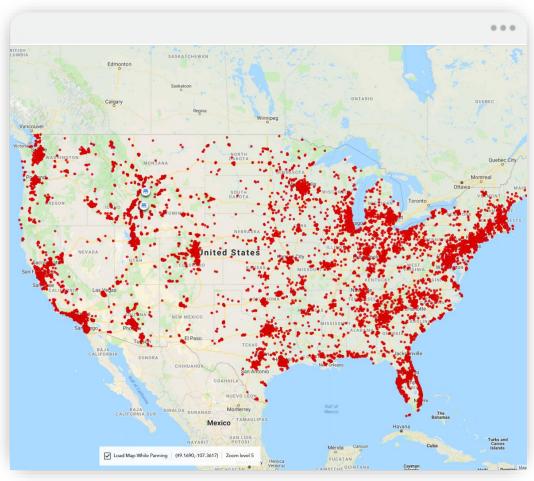

# Mobile/GPS Data

- What's Available?
  - Cell Tower Triangulation
    - The first form of "cell phone data"
  - ► Bid Stream Data
    - Data generated from phones when mobile ads are sent to it
  - ► App SDK Sourced GPS data
    - Based on code added to individual apps on a user's phone
    - Most GPS data is sourced from smartphone app SDKs

### Mobile/GPS Data

- How Is It Applied?
  - ► Volume Analysis
  - ► Profiling