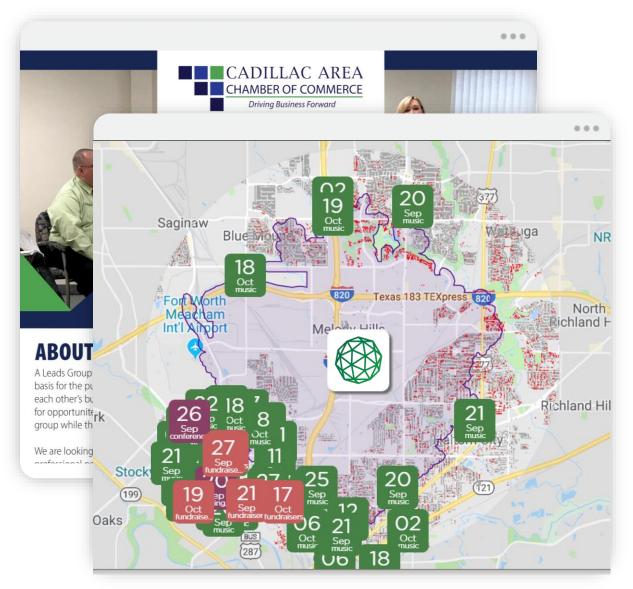

# GIS

- What's Available?
  - Range of complexity: simple mapping to very custom tools
  - Some stand alone: some are integrated into analytics platforms
  - May already be used by different departments

# GIS

- How Is It Applied?
  - ► Data Visualization
    - Zoning maps
    - Available real estate
    - Water/utility districts
    - Presence of customers
  - Market Analytics
    - Heat maps of customers/opportunities
    - Demographics
    - Reporting based on multiple data sources
    - Average real estate prices/vacancy information