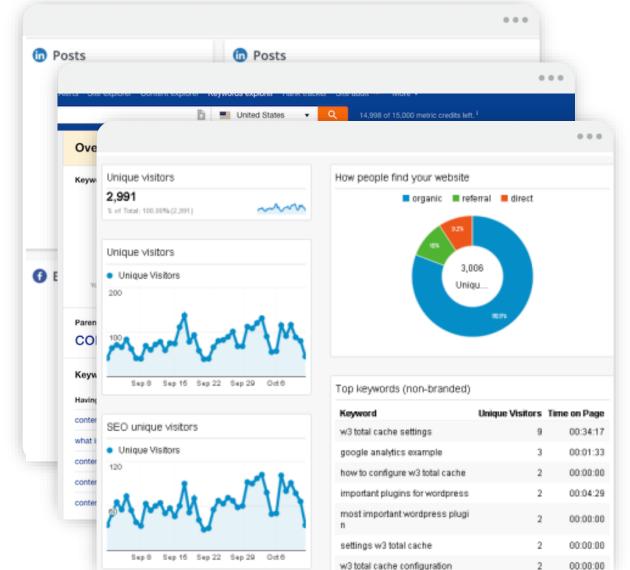

## **Digital Marketing Technology**

- What's Available?
  - Social media management platforms
  - Email automation systems
  - Digital advertising tools (search engine marketing)
  - Search engine optimization

## **Digital Marketing Technology**

- How Is It Applied?
  - Build brand awareness of your community
  - Support direct marketing outreach by reaching prospects through other channels (multi-channel marketing benefits)
  - Reach prospects you may not have spoken to directly by targeting specific keyword searches