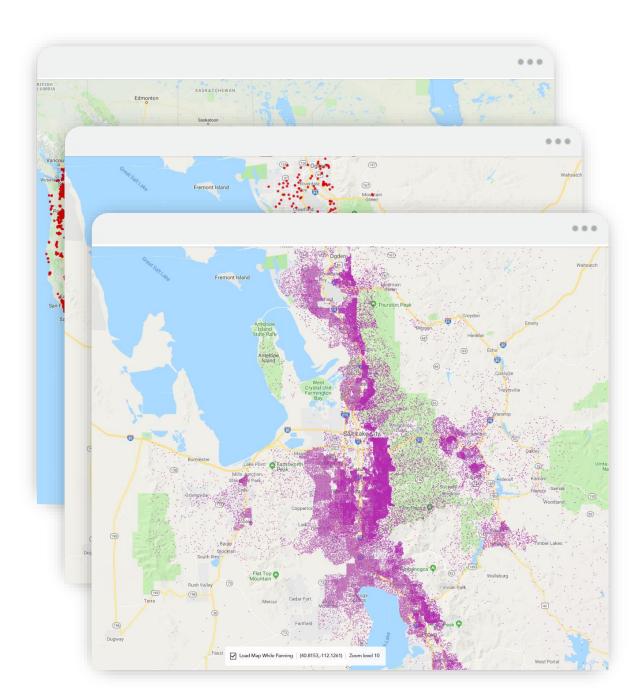

# Mobile/GPS Data

- What's Available?
  - Cell Tower Triangulation
    - The first form of "cell phone data"
  - ► Bid Stream Data
    - Data generated from phones when mobile ads are sent to it
  - ► App SDK Sourced GPS data
    - Based on code added to individual apps on a user's phone
    - Most GPS data is sourced from smartphone app SDKs

### Mobile/GPS Data

- How Is It Applied?
  - ► Volume Analysis
  - ► Profiling