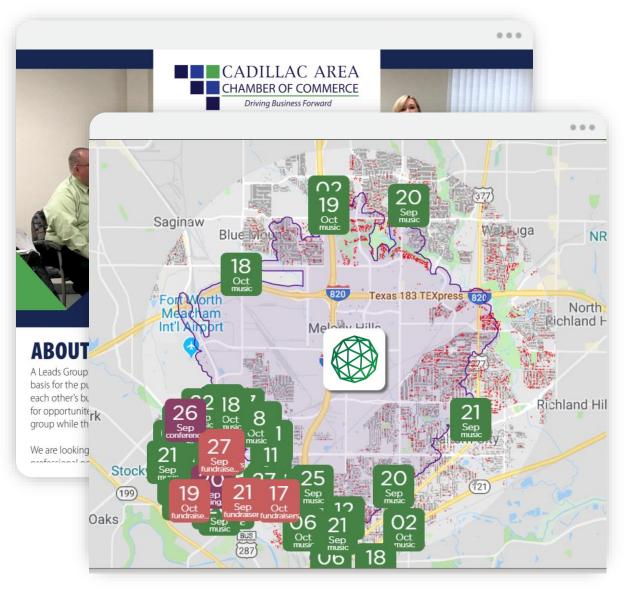

# GIS

- What's Available?
  - Range of complexity: simple mapping to very custom tools
  - Some stand alone: some are integrated into analytics platforms
  - May already be used by different departments

# GIS

- How Is It Applied?
  - ► Data Visualization
    - Zoning maps
    - Available real estate
    - Water/utility districts
    - Presence of customers
  - Market Analytics
    - Heat maps of customers/opportunities
    - Demographics
    - Reporting based on multiple data sources
    - Average real estate prices/vacancy information