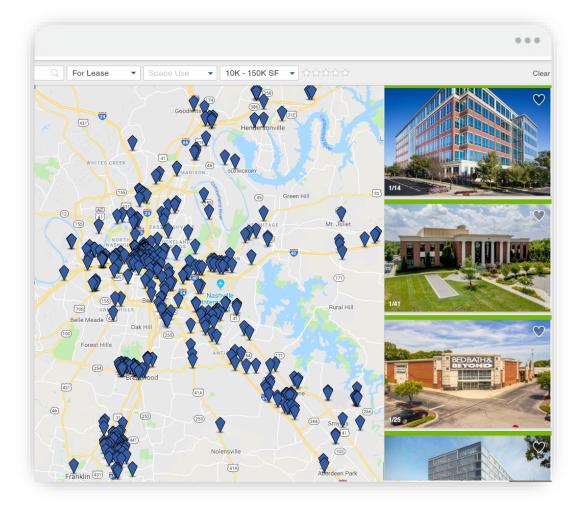

### **Real Estate Listing Platform**

- What's Available?
  - ► Free public listings
  - Paid listing platforms

## **Real Estate Listing Platform**

- How Is It Applied?
  - Avoiding manual compilation of available real estate
  - Validating broker information
  - Determining market rates for rent, etc.

| Size -  |                                    |                                                                                                  | ave Reports                     | MAP LIST                                              | ANALYTIC |
|---------|------------------------------------|--------------------------------------------------------------------------------------------------|---------------------------------|-------------------------------------------------------|----------|
|         |                                    |                                                                                                  | 9                               | ▼<br>Tenants Contacts More ▼                          | /        |
| ew Hope |                                    | ary building Lee                                                                                 | 100 0010                        |                                                       |          |
|         |                                    | Listing Type                                                                                     |                                 | CoStar Rating                                         |          |
|         |                                    | Select                                                                                           | -                               | ☆☆☆☆☆                                                 |          |
|         |                                    | Property Type                                                                                    |                                 | Property Size                                         |          |
|         | · V                                | Select                                                                                           | •                               | Select                                                | -        |
| 3       | Lowry<br>Crossing<br>546 398       |                                                                                                  | Construction                    | Proposed Under Renovation                             |          |
|         | Crossing<br>E46 398<br>8<br>7<br>7 | Existing Under  Space Use Select                                                                 | Construction                    | Proposed Under Renovation Space Type New Relet Sublet |          |
|         | Crossing<br>E46 398<br>8<br>7<br>7 | Existing Under     Space Use     Select     Available Space                                      | •                               | Space Type New Relet Sublet                           |          |
|         | Ecossing<br>E46 399<br>T<br>T<br>T | Existing Under     Space Use     Select     Available Space                                      | •                               | Space Type                                            |          |
|         | Ecossing<br>E46 399<br>T<br>T<br>T | Existing Under     Space Use     Select     Available Space     Min SF     Asking Rent           | • ax SF Co                      | Space Type New Relet Sublet                           | •        |
|         |                                    | Existing Under     Space Use     Select     Available Space     Min SF     Asking Rent           | ▼<br>ax SF Co<br>SF/Yr ▼<br>Max | Space Type New Relet Sublet Services                  | •        |
|         |                                    | Existing Under     Space Use     Select  Available Space Min SF Mi Asking Rent     S Min     S I | ▼<br>ax SF Co<br>SF/Yr ▼<br>Max | Space Type New Relet Sublet Services                  | -        |