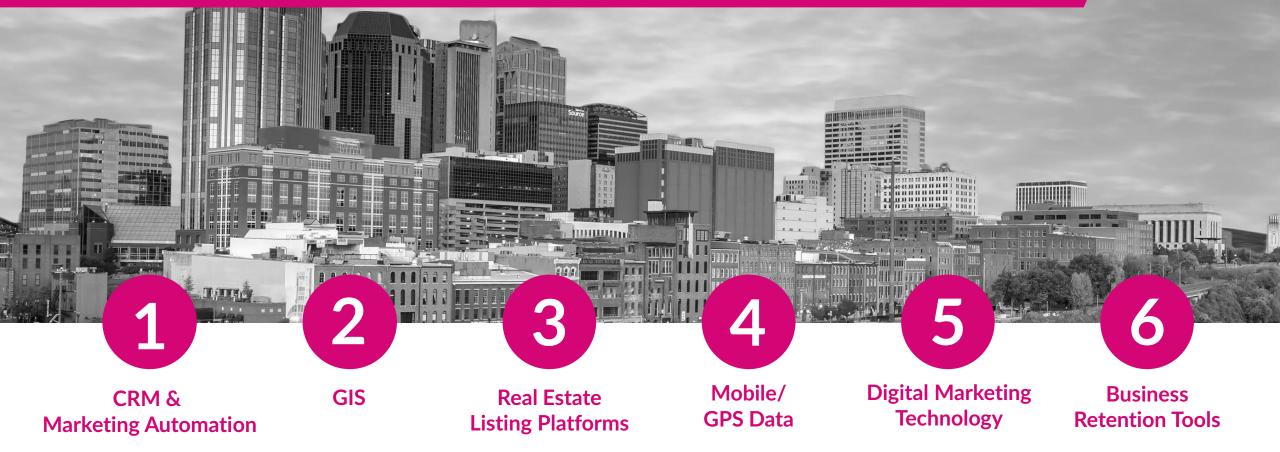

#### TYPES OF TECHNOLOGY AVAILABLE

### **CRM & Marketing Automation**

- What's Available?
  - Contact databases
  - Activity logging
  - ROI measurement on outreach
  - Automated outreach tools

### **CRM & Marketing Automation**

- How Is It Applied?
  - Keeping your contacts and outreach activity organized
  - Reporting on activity to stakeholders
  - Automating marketing communications

# GIS

- What's Available?
  - Range of complexity: simple mapping to very custom tools
  - Some stand alone: some are integrated into analytics platforms
  - May already be used by different departments

# GIS

- How Is It Applied?
  - ► Data Visualization
    - Zoning maps
    - Available real estate
    - Water/utility districts
    - Presence of customers
  - Market Analytics
    - Heat maps of customers/opportunities
    - Demographics
    - Reporting based on multiple data sources
    - Average real estate prices/vacancy information

### **Real Estate Listing Platform**

- What's Available?
  - ► Free public listings
  - Paid listing platforms

## **Real Estate Listing Platform**

- How Is It Applied?
  - Avoiding manual compilation of available real estate
  - Validating broker information
  - Determining market rates for rent, etc.

| Size -  |                                    |                                                                                                  | ave Reports                     | MAP LIST                                              | ANALYTIC |
|---------|------------------------------------|--------------------------------------------------------------------------------------------------|---------------------------------|-------------------------------------------------------|----------|
|         |                                    |                                                                                                  | 9                               | ▼<br>Tenants Contacts More ▼                          | /        |
| ew Hope |                                    | ary building Lee                                                                                 | 100 0010                        |                                                       |          |
|         |                                    | Listing Type                                                                                     |                                 | CoStar Rating                                         |          |
|         |                                    | Select                                                                                           | -                               | ☆☆☆☆☆                                                 |          |
|         |                                    | Property Type                                                                                    |                                 | Property Size                                         |          |
|         | · V                                | Select                                                                                           | •                               | Select                                                | -        |
| 3       | Lowry<br>Crossing<br>546 398       |                                                                                                  | Construction                    | Proposed Under Renovation                             |          |
|         | Crossing<br>E46 398<br>8<br>7<br>7 | Existing Under  Space Use Select                                                                 | Construction                    | Proposed Under Renovation Space Type New Relet Sublet |          |
|         | Crossing<br>E46 398<br>8<br>7<br>7 | Existing Under     Space Use     Select     Available Space                                      | •                               | Space Type New Relet Sublet                           |          |
|         | Ecossing<br>E46 399<br>T<br>T<br>T | Existing Under     Space Use     Select     Available Space                                      | •                               | Space Type                                            |          |
|         | Ecossing<br>E46 399<br>T<br>T<br>T | Existing Under     Space Use     Select     Available Space     Min SF     Asking Rent           | • ax SF Co                      | Space Type New Relet Sublet                           | •        |
|         |                                    | Existing Under     Space Use     Select     Available Space     Min SF     Asking Rent           | ▼<br>ax SF Co<br>SF/Yr ▼<br>Max | Space Type New Relet Sublet Services                  | •        |
|         |                                    | Existing Under     Space Use     Select  Available Space Min SF Mi Asking Rent     S Min     S I | ▼<br>ax SF Co<br>SF/Yr ▼<br>Max | Space Type New Relet Sublet Services                  | -        |

# Mobile/GPS Data

- What's Available?
  - Cell Tower Triangulation
    - The first form of "cell phone data"
  - ► Bid Stream Data
    - Data generated from phones when mobile ads are sent to it
  - ► App SDK Sourced GPS data
    - Based on code added to individual apps on a user's phone
    - Most GPS data is sourced from smartphone app SDKs

### Mobile/GPS Data

- How Is It Applied?
  - ► Volume Analysis
  - ► Profiling

## **Digital Marketing Technology**

- What's Available?
  - Social media management platforms
  - Email automation systems
  - Digital advertising tools (search engine marketing)
  - Search engine optimization

## **Digital Marketing Technology**

- How Is It Applied?
  - Build brand awareness of your community
  - Support direct marketing outreach by reaching prospects through other channels (multi-channel marketing benefits)
  - Reach prospects you may not have spoken to directly by targeting specific keyword searches

## **Business Retention Tools**

- What's Available?
  - Extension of traditional approaches – online networking sites/portals
  - Technology to give to local business – marketing tools, customer insights, information on upcoming events, market reports

# **Business Retention Tools**

- How Is It Applied?
  - Facilitate networking and strong relationships between local businesses and between businesses/community
  - Supply information to help local businesses make more informed decisions
  - Help local businesses drive traffic to stores