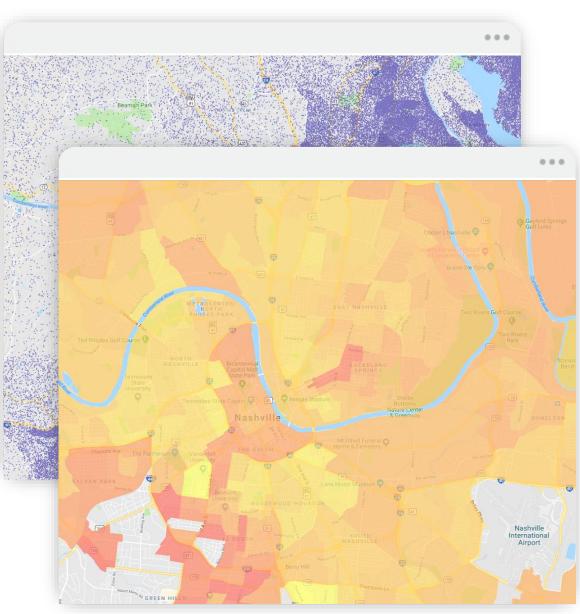

# GIS

- What's Available?
  - Range of complexity: simple mapping to very custom tools
  - Some stand alone: some are integrated into analytics platforms
  - May already be used by different departments

# GIS

- How Is It Applied?
  - ► Data Visualization
    - Zoning maps
    - Available real estate
    - Water/utility districts
    - Presence of customers
  - Market Analytics
    - Heat maps of customers/opportunities
    - Demographics
    - Reporting based on multiple data sources
    - Average real estate prices/vacancy information