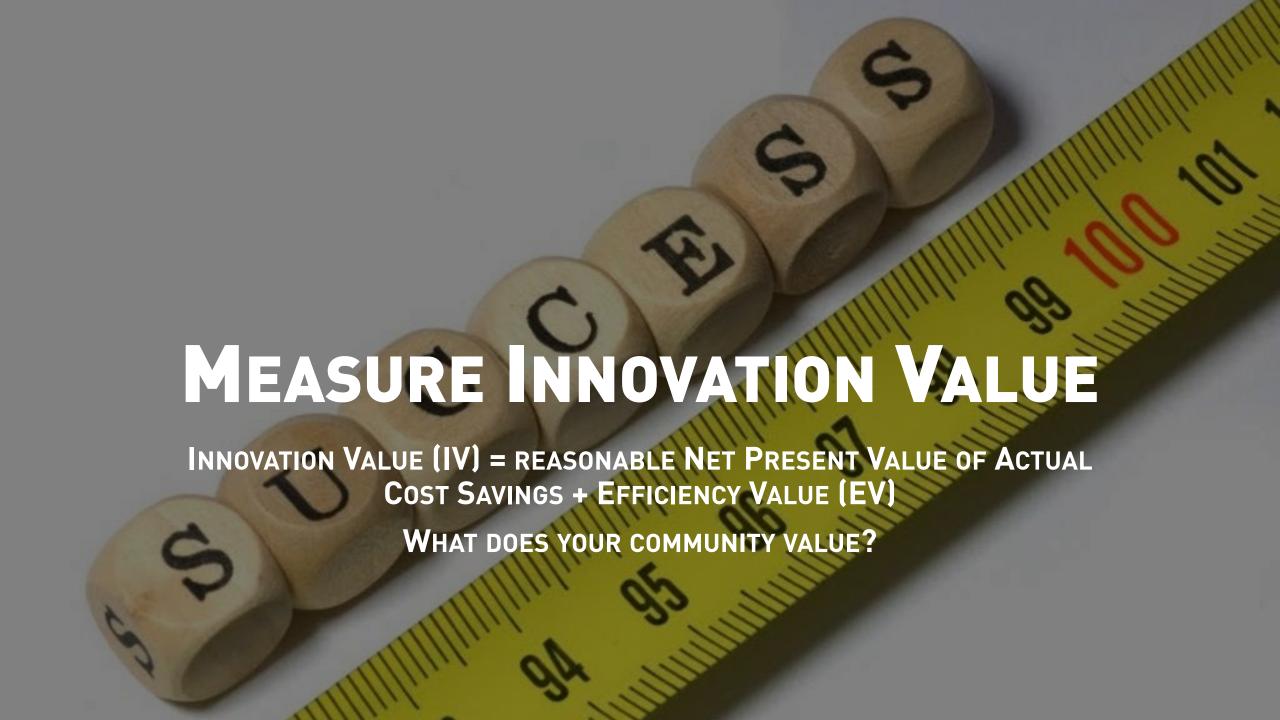

# MEASURE INNOVATION VALUE

Innovation Value (IV) = reasonable Net Present Value of Actual Cost Savings + Efficiency Value (EV)

Efficiency Value comes from reinvested funds. These funds are not actually saved, but reinvested

"Reasonable" is relative to the project