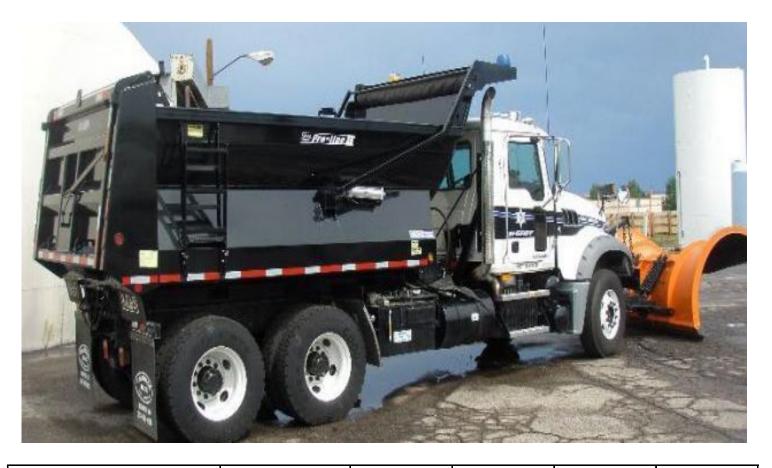

# MEASURE INNOVATION VALUE

**VIPER PROGRAM** 

69 VEHICLES SOLD

\$150,000 PER YEAR IN REDUCED 0&M WHILE UNDER WARRANTY \$590,000 IN EV

| VIPER Program                 | Present Value | Year 0     | Year 1     | Year 2     | Year 3     |
|-------------------------------|---------------|------------|------------|------------|------------|
| Efficiency Value              | \$590,000     | \$ 590,000 | \$ -       | \$ -       | \$ -       |
| Actual Cost Savings           | \$378,256     | \$ -       | \$ 150,000 | \$ 150,000 | \$ 150,000 |
| <b>Total Innovation Value</b> | \$968,256     |            |            |            |            |