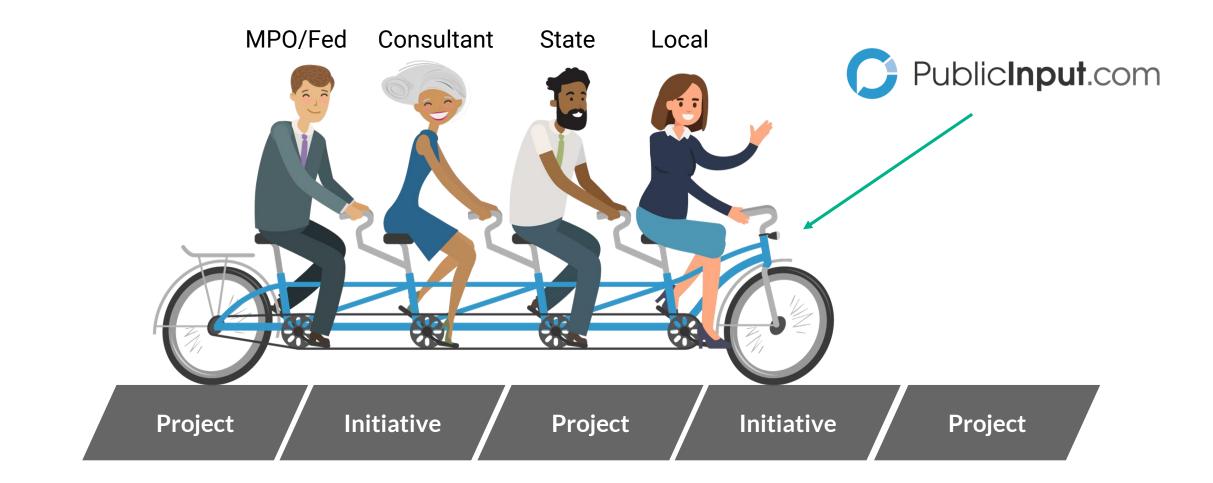

# The problem: public engagement is disjointed

#### Solution: structure - not another widget

## A unified system can build momentum