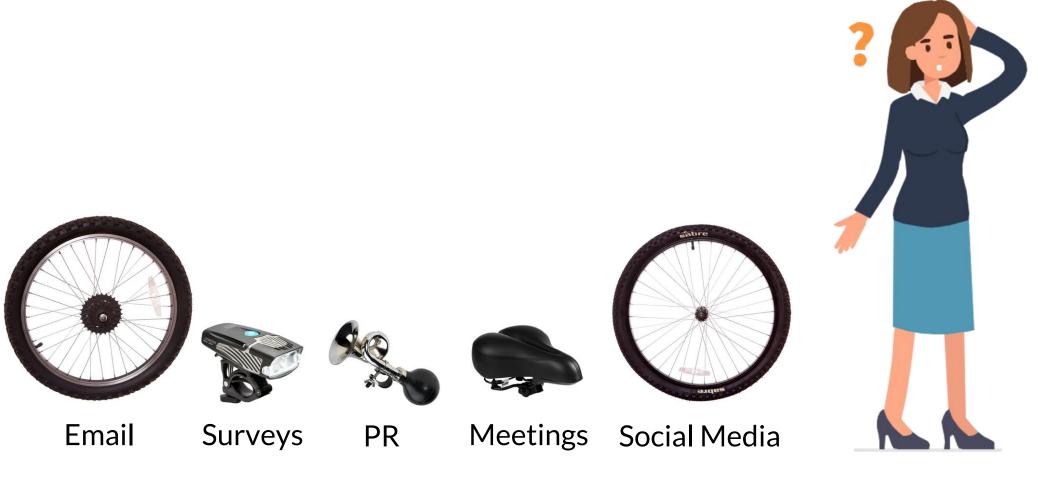

# The problem: public engagement is disjointed

#### Solution: structure - not another widget

#### **Another Engagement Tool**

#### **Engagement Software**