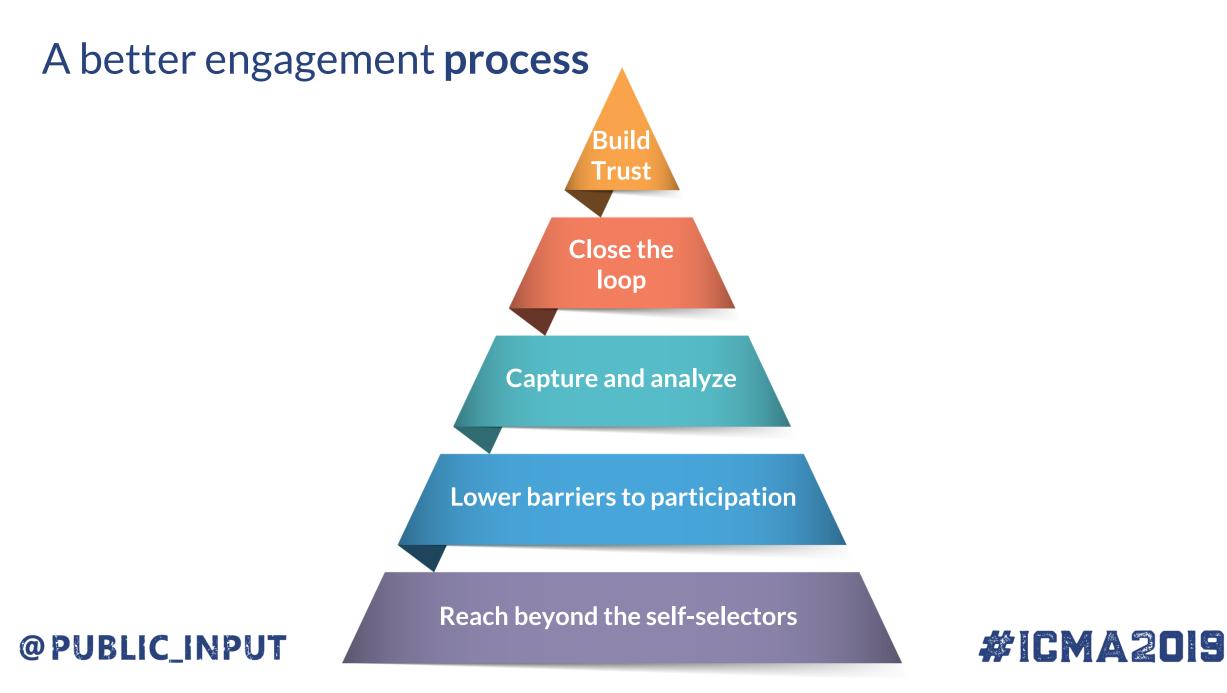

# The problem: public engagement is disjointed

#### Solution: structure - not another widget

## A unified system can build momentum