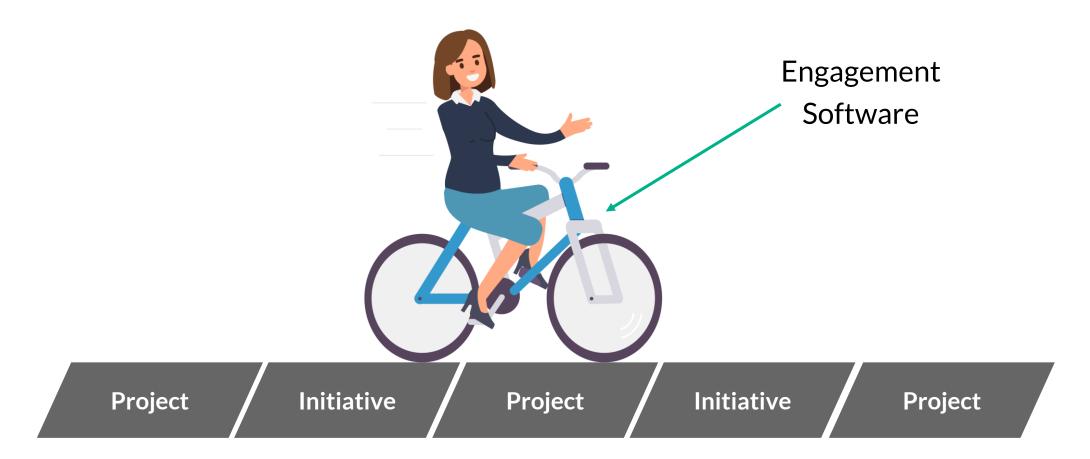

#### Solution: structure - not another widget

#### **Engagement Software**

## A unified system can build momentum