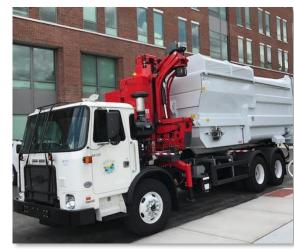

#### Truck Features

- Chassis
- Crane with backup
- Hook Lift
- Roll off Compactor
- Support/training

#### Truck Equipment

- Chassis
- Crane with backup
- Hook Lift

- Roll Off Compactor
- Washing Machine (optional)
- Snow Removal (optional)