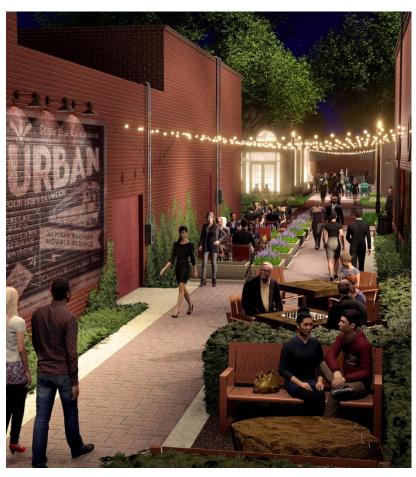

#### Activated Alleys

- Creates additional public gathering space
- Provides an intimate feel for outdoor dining