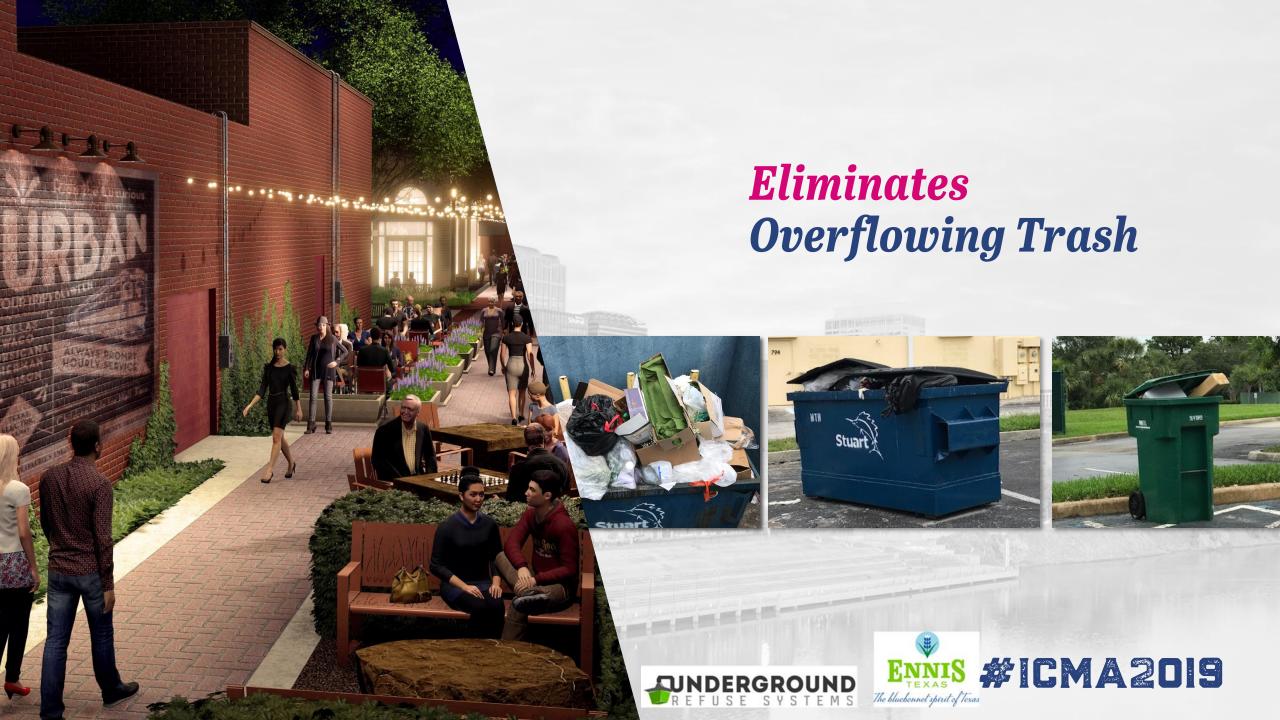

#### **Economic Vitality**

- Utilizes 200,000 sq ft of retail space once fully revitalized
- Increases spending on diverse goods and services