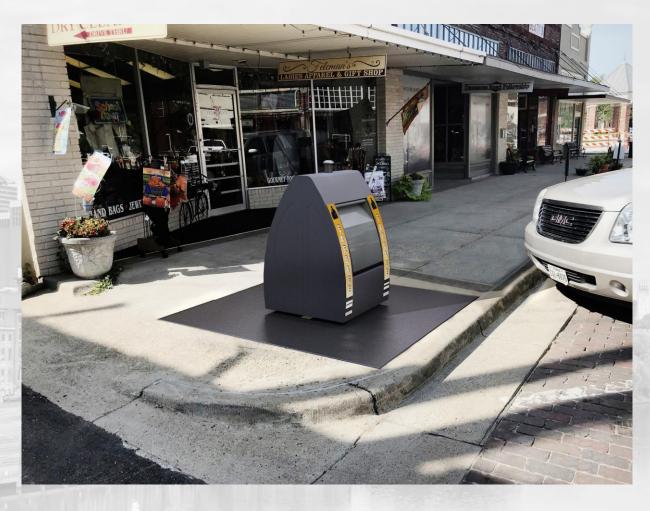

# About the System

Underground Refuse Systems is the exclusive North
American licensee for Nord containment and
collection technology

#### Underground

LEVEL

34%

N/A N/A

LAST UPDATED

08:34 Wed 26 Jun

CONTAINER TYPE

Underground Unit

## Works over parked cars