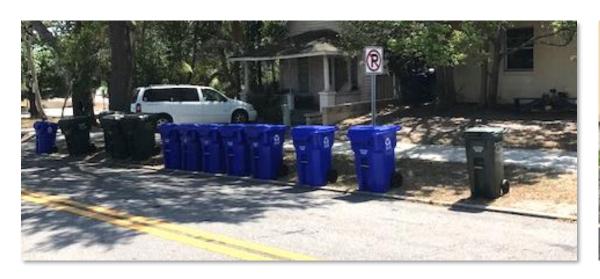

#### **Saves Space**

Large Bins 15:1 ratio

Underground dumpster 1:1 ratio with 8-yard above ground dumpster

#### Eliminates Enclosures