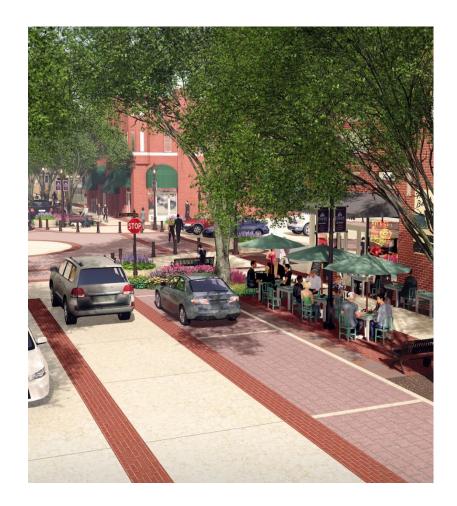

#### Activated Alleys

- Creates additional public gathering space
- Provides an intimate feel for outdoor dining