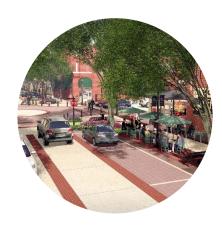

#### Activated Alleys

- Creates additional public gathering space
- Provides an intimate feel for outdoor dining