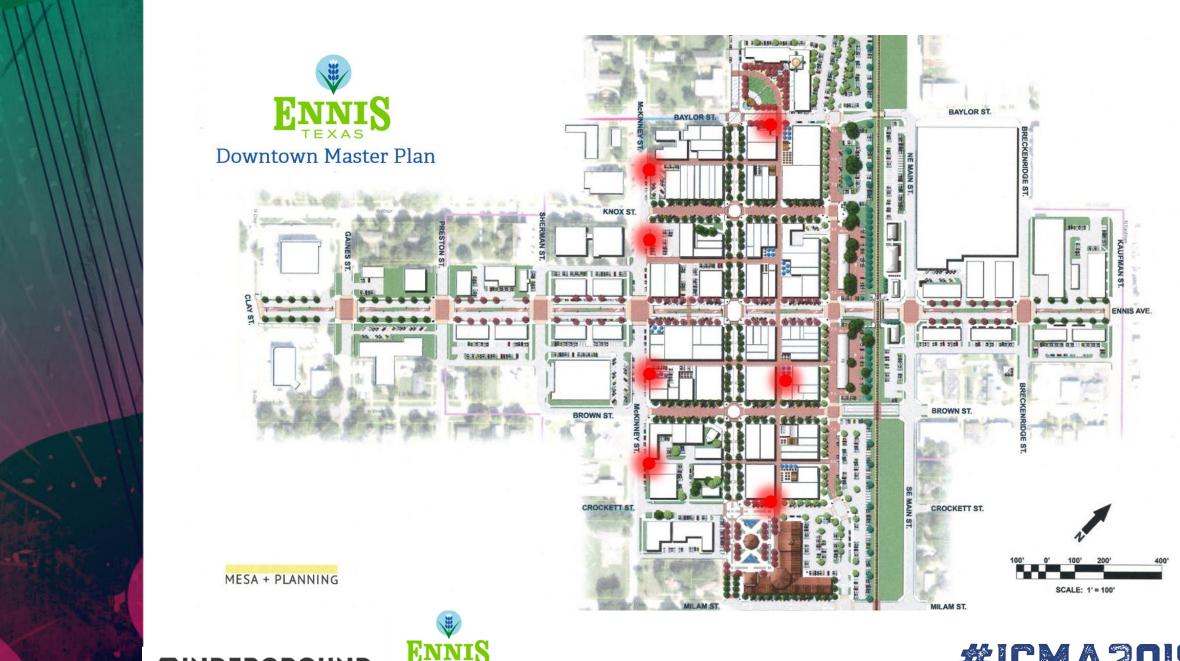

#### Downtown Ennis Master Plan

Downtown was once the center of community life and will be again with the four step strategy outlined in the City of Ennis Downtown Master Plan

#### 145 Market to Downtown Market

- Allows traffic and pedestrians to flow freely between Downtown and I45 Market
- Introduces iconic gateway into Downtown Ennis

#### Physical Barriers

Replaces 100-year-old infrastructure to support downtown living, new restaurants and retail

#### Activated Alleys

- Creates additional public gathering space
- Provides an intimate feel for outdoor dining

#### Welcome Center

- Entry point for all guests, investors, developers and more
- Creates "one stop shop"
   with Economic
   Development and the City
   Planning Team in one
   location

#### Minnie McDowell Park

- Create environment where people want to stay longer
- Transform downtown into experiential destination
- Creates a central gathering space in the heart of downtown

#### North & South Plaza

- Creates retail anchors on both sides of downtown
- Provides a public gathering space

#### **Economic Vitality**

- Utilizes 200,000 sq ft of retail space once fully revitalized
- Increases spending on diverse goods and services