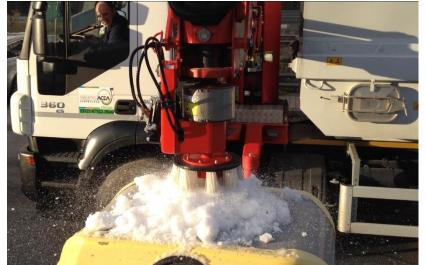

#### Truck Equipment

- Chassis
- Crane with backup
- Hook Lift

- Roll Off Compactor
- Washing Machine (optional)
- Snow Removal (optional)

## Keep units clean