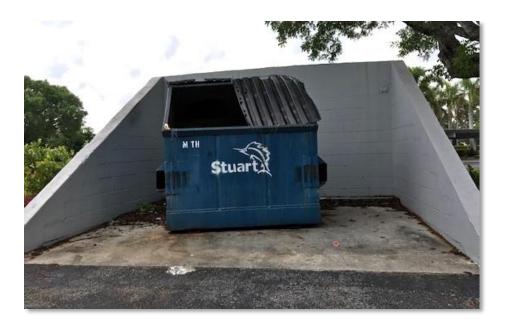

## Keep people out of trash























#### Smart sensor technology

#### Underground

LEVEL

34%

N/A N/A

LAST UPDATED

08:34 Wed 26 Jun

CONTAINER TYPE

Underground Unit

CONTENT TYPE

Municipal solid waste

LOW THRESHOLD

10%

HIGH THRESHOLD

30%

SAMPLING INTERVAL

15 mins

REPORTING INTERVAL

24 hrs

Driving

MANDATORY PICKUP ON

N/A

Ø









### Smart sensor technology Reduce traffic and emissions



Street containers 22:1









### **Reduces** Illegal Dumping











## **Improves Safety**



















#### Withstands Elements

- Wigh Winds
- Salt Air
- Heavy Rain
- Snow
- High Water Tables













#### **Saves Space**



Large Bins 15:1 ratio



Underground dumpster 1:1 ratio with 8-yard above ground dumpster







#### Eliminates Enclosures













## Works over parked cars











#### Aesthetically Pleasing

- Powder coated carbon steel
- Multiple color options
- Wraps
- Innovative
- Raises property value
- Graffiti Resistant
- Compliments new construction











#### Truck Features

- Chassis
- Crane with backup
- Hook Lift
- Roll off Compactor
- Support/training













#### Chassis Manufacturers







#### **INTERNATIONAL**\*













#### Truck Equipment



- Chassis
- Crane with backup
- Hook Lift

- Roll Off Compactor
- Washing Machine (optional)
- Snow Removal (optional)







## Keep units clean









#### Made in the USA

Vaults currently made in the USA

2020: Containers2021: Truck parts





















#### **Thank You**

Follow us:



UndergroundRefuse





UndergroundRefuse



Unde