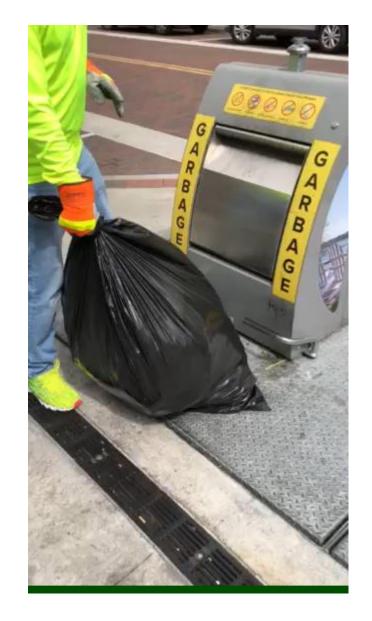

il anchors on both sides of downtown
- Provides a public gathering space
- Eliminates curbs creating handicap and stroller accessibility







#### Attract Downtown Businesses





#### North & South Plaza

- Creates retail anchors on both sides of downtown
- Provides a public gathering space

#### **Economic Vitality**

- Utilizes 200,000 sq ft of retail space once fully revitalized
- Increases spending on diverse goods and services







# About the System



Underground Refuse Systems is the exclusive North
American licensee for Nord containment and
collection technology













#### As Seen On



























#### **Global Systems**



Florence, Italy



Barcelona, Spain



**Disneyland Paris** 

Also in Ukraine, Turkey, Argentina, Russia









#### Easy to Use















## Keep people out of trash























#### Smart sensor technology

#### Underground

LEVEL

34%

N/A N/A

LAST UPDATED

08:34 Wed 26 Jun

CONTAINER TYPE

Underground Unit

CONTENT TYPE

Municipal solid waste

LOW THRESHOLD

10%

HIGH THRESHOLD

30%

SAMPLING INTERVAL

15 mins

REPORTING INTERVAL

24 hrs

Driving

MANDATORY PICKUP ON

N/A

Ø









### Smart sensor technology Reduce traffic and emissions



Street containers 22:1









### **Reduces** Illegal Dumping











## **Improves Safety**



















#### Withstands Elements

- Wigh Winds
- Salt Air
- Heavy Rain
- Snow
- High Water Tables













#### **Saves Space**



Large Bins 15:1 ratio



Underground dumpster 1:1 ratio with 8-yard above ground dumpster







#### Eliminates Enclo