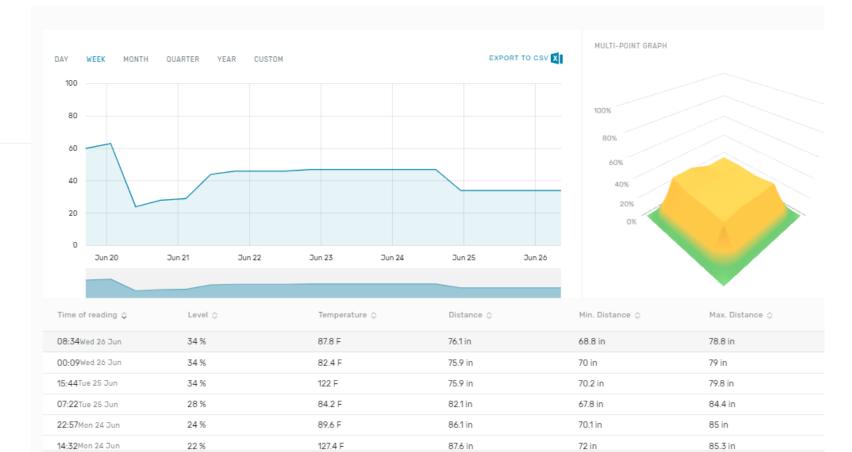

#### Smart sensor technology

#### Underground

LEVEL

34%

N/A N/A

LAST UPDATED

08:34 Wed 26 Jun

CONTAINER TYPE

Underground Unit

CONTENT TYPE

Municipal solid waste

LOW THRESHOLD

10%

HIGH THRESHOLD

30%

SAMPLING INTERVAL

15 mins

REPORTING INTERVAL

24 hrs

Driving

MANDATORY PICKUP ON

N/A

Ø