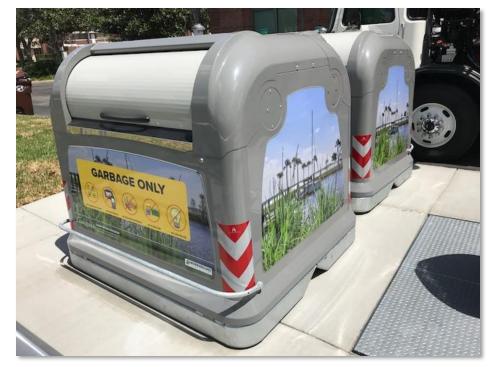

#### Aesthetically Pleasing

- Powder coated carbon steel
- Multiple color options
- Wraps
- Innovative
- Raises property value
- Graffiti Resistant
- Compliments new construction