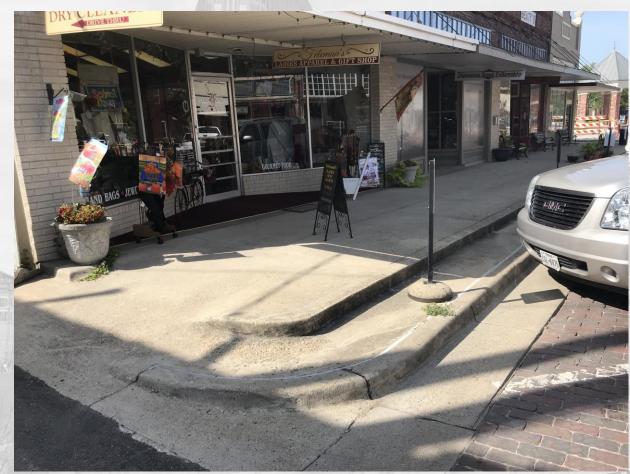

#### Physical Barriers

Replaces 100-year-old infrastructure to support downtown living, new restaurants and retail

## Works over parked cars