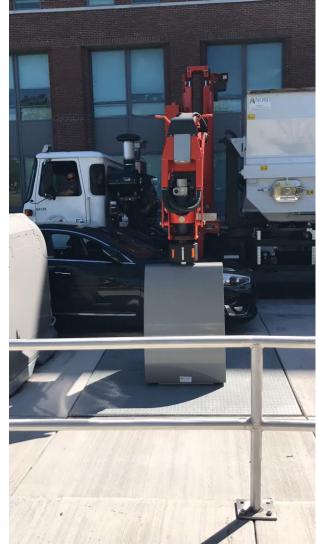

#### Smart sensor technology

#### Underground

LEVEL

34%

N/A N/A

LAST UPDATED

08:34 Wed 26 Jun

CONTAINER TYPE

Underground Unit

CONTENT TYPE

Municipal solid waste

LOW THRESHOLD

10%

HIGH THRESHOLD

30%

SAMPLING INTERVAL

15 mins

REPORTING INTERVAL

24 hrs

Driving

MANDATORY PICKUP ON

N/A

Ø









### Smart sensor technology Reduce traffic and emissions



Street containers 22:1









### **Reduces** Illegal Dumping











## **Improves Safety**



















#### Withstands Elements

- Wigh Winds
- Salt Air
- Heavy Rain
- Snow
- High Water Tables













#### **Saves Space**



Large Bins 15:1 ratio



Underground dumpster 1:1 ratio with 8-yard above ground dumpster







#### Eliminates Enclosures













## Works over parked cars











#### Aesthetically Pleasing

- Powder coated carbon steel
- Multiple color options
- Wraps
- Innovative
- Raises property value
- Graffiti Resistant
- Compliments new construction











#### Truck Features

- Chassis
- Crane with backup
- Hook Lift
- Roll off Compactor
- Support/training













#### Chassis Manufacturers







#### **INTERNATIONAL**\*













#### Truck Equipment



- Chassis
- Crane with backup
- Hook Lift

- Roll Off Compactor
- Washing Machine (optional)
- Snow Removal (optional)







## Keep units clean









#### Made in the USA

Vaults currently made in the USA

2020: Containers2021: Truck parts





















#### **Thank You**

Follow us:



UndergroundRefuse





UndergroundRefuse



UndergroundRefuse





22 W Monument Ave Su