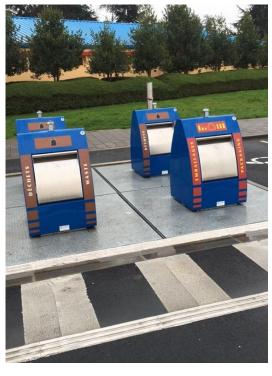

# About the System

Underground Refuse Systems is the exclusive North
American licensee for Nord containment and
collection technology

#### Underground

LEVEL

34%

N/A N/A

LAST UPDATED

08:34 Wed 26 Jun

CONTAINER TYPE

Underground Unit

CONTENT TYPE

Municipal solid waste

LOW THRESHOLD

10%

HIGH THRESHOLD

30%

SAMPLING INTERVAL

15 mins

REPORTING INTERVAL

24 hrs

Driving

MANDATORY PICKUP ON

N/A

Ø