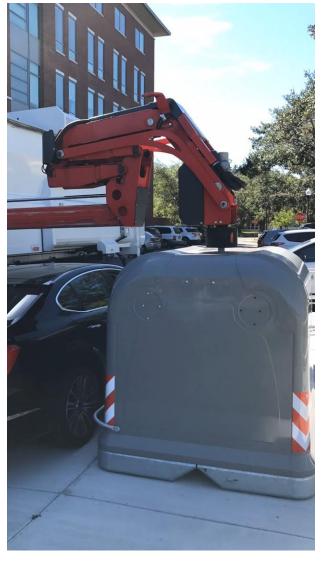

#### Smart sensor technology

#### Underground

LEVEL

34%

N/A N/A

LAST UPDATED

08:34 Wed 26 Jun

CONTAINER TYPE

Underground Unit

CONTENT TYPE

Municipal solid waste

LOW THRESHOLD

10%

HIGH THRESHOLD

30%

SAMPLING INTERVAL

15 mins

REPORTING INTERVAL

24 hrs

Driving

MANDATORY PICKUP ON

N/A

Ø









### Smart sensor technology Reduce traffic and emissions



Street containers 22:1









### **Reduces** Illegal Dumping











## **Improves Safety**



















#### Withstands Elements

- Wigh Winds
- Salt Air
- Heavy Rain
- Snow
- High Water Tables













#### **Saves Space**



Large Bins 15:1 ratio



Underground dumpster 1:1 ratio with 8-yard above ground dumpster







#### Eliminates Enclosures













## Works over parked cars











#### Aesthetically Pleasing

- Powder coated carbon steel
- Multiple color options
- Wraps
- Innovative
- Raises property value
- Graffiti Resistant
- Compliments new construction











#### Truck Features

- Chassis
- Crane with backup
- Hook Lift
- Roll off Compactor
- Support/training













#### Chassis Manufacturers







#### **INTERNATIONAL**\*













#### Truck Equipment



- Chassis
- Crane with backup
- Hook Lift

- Roll Off Compactor
- Washing Machine (optional)
- Snow Removal (optional)







## Keep units clean









#### Made in the USA

Vaults currently made in the USA

2020: Containers2021: Truck parts





















#### **Thank You**

Follow us:



UndergroundRefuse





UndergroundRefuse



UndergroundRefuse





22 W Monument Ave Suit