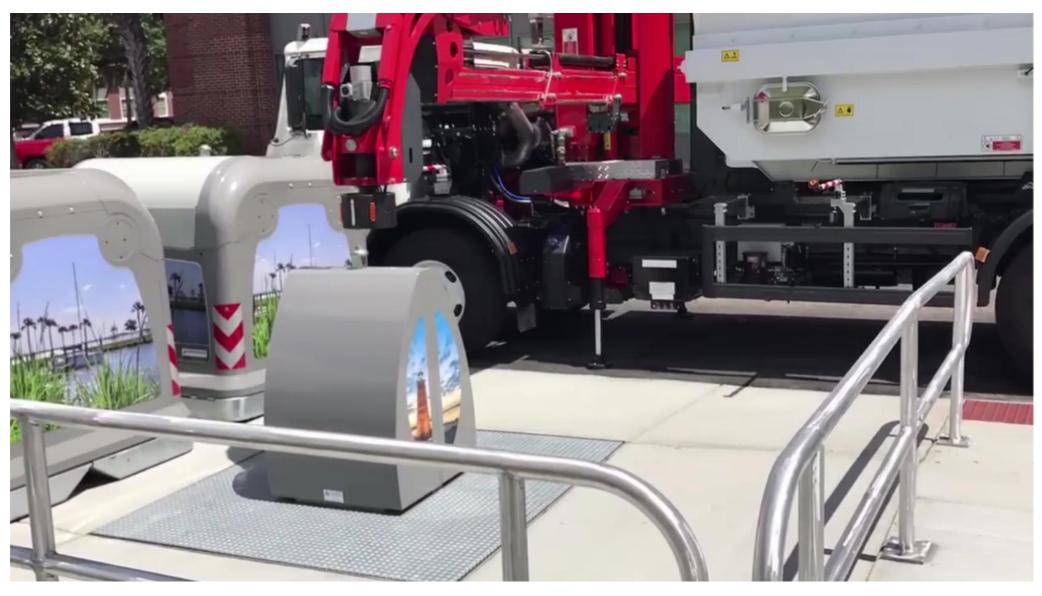

# About the System

Underground Refuse Systems is the exclusive North
American licensee for Nord containment and
collection technology

## Works over parked cars

#### Truck Features

- Chassis
- Crane with backup
- Hook Lift
- Roll off Compactor
- Support/training

#### Truck Equipment

- Chassis
- Crane with backup
- Hook Lift

- Roll Off Compactor
- Washing Machine (optional)
- Snow Removal (optional)