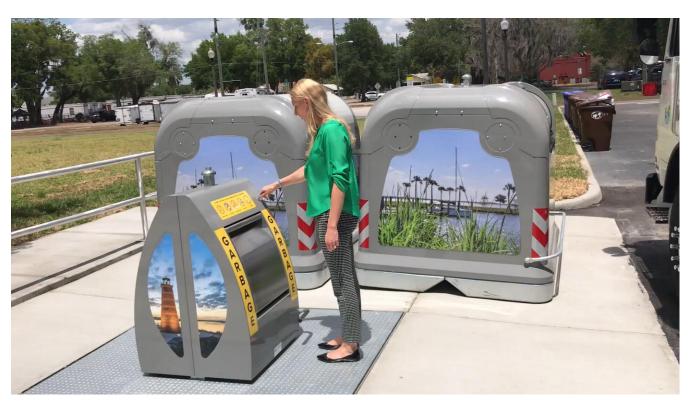

# About the System

Underground Refuse Systems is the exclusive North
American licensee for Nord containment and
collection technology

#### Easy to Use

#### Aesthetically Pleasing

- Powder coated carbon steel
- Multiple color options
- Wraps
- Innovative
- Raises property value
- Graffiti Resistant
- Compliments new construction