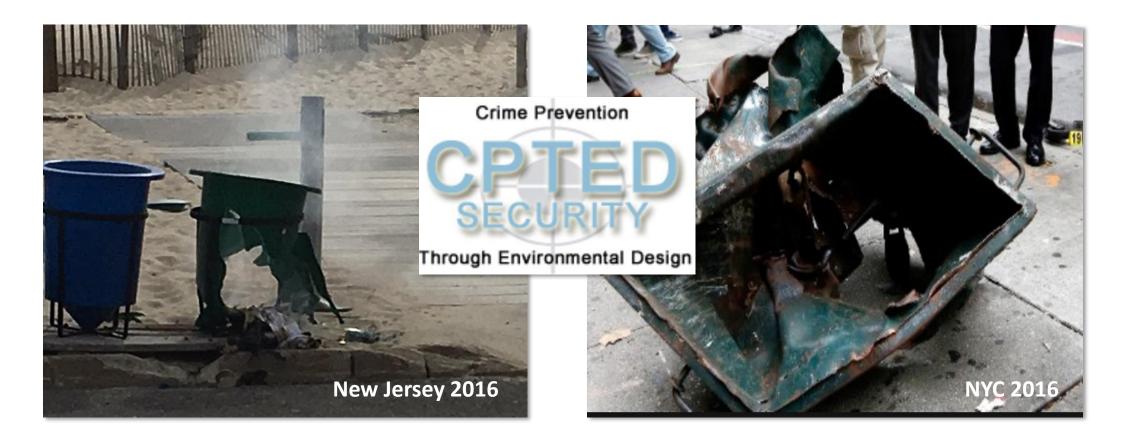

or Nord containment and
collection technology













#### As Seen On



























#### **Global Systems**



Florence, Italy



Barcelona, Spain



**Disneyland Paris** 

Also in Ukraine, Turkey, Argentina, Russia









#### Easy to Use















## Keep people out of trash























#### Smart sensor technology

#### Underground

LEVEL

34%

N/A N/A

LAST UPDATED

08:34 Wed 26 Jun

CONTAINER TYPE

Underground Unit

CONTENT TYPE

Municipal solid waste

LOW THRESHOLD

10%

HIGH THRESHOLD

30%

SAMPLING INTERVAL

15 mins

REPORTING INTERVAL

24 hrs

Driving

MANDATORY PICKUP ON

N/A

Ø









### Smart sensor technology Reduce traffic and emissions



Street containers 22:1









### **Reduces** Illegal Dumping











## **Improves Safety**



















#### Withstands Elements

- Wigh Winds
- Salt Air
- Heavy Rain
- Snow
- High Water Tables













#### **Saves Space**



Large Bins 15:1 ratio



Underground dumpster 1:1 ratio with 8-yard above ground dumpster







#### Eliminates Enclosures













## Works over parked cars











#### Aesthetically Pleasing

- Powder coated carbon steel
- Multiple color options
- Wraps
- Innovative
- Raises property value
- Graffiti Resistant
- Compliments new construction











#### Truck Features

- Chassis
- Crane with backup
- Hook Lift
- Roll off Compactor
- Support/training













#### Chassis Manufacturers







#### **INTERNATIONAL**\*













#### Truck Equipment



- Chassis
- Crane with backup
- Hook Lift

- Roll Off Compactor
- Washing Mach