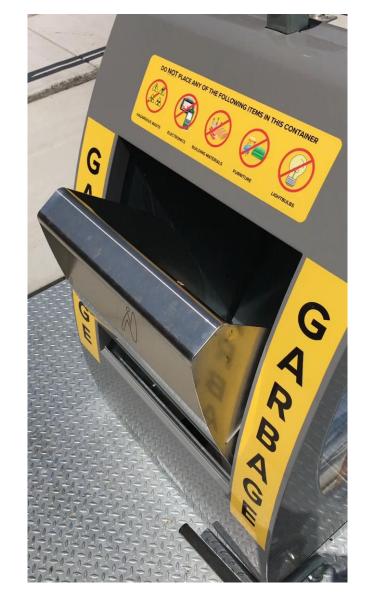

anchors on both sides of downtown
- Provides a public gathering space
- Eliminates curbs creating handicap and stroller accessibility







#### Attract Downtown Businesses





#### North & South Plaza

- Creates retail anchors on both sides of downtown
- Provides a public gathering space

#### **Economic Vitality**

- Utilizes 200,000 sq ft of retail space once fully revitalized
- Increases spending on diverse goods and services







# About the System



Underground Refuse Systems is the exclusive North
American licensee for Nord containment and
collection technology













#### As Seen On



























#### **Global Systems**



Florence, Italy



Barcelona, Spain



**Disneyland Paris** 

Also in Ukraine, Turkey, Argentina, Russia









#### Easy to Use















## Keep people out of trash























#### Smart sensor technology

#### Underground

LEVEL

34%

N/A N/A

LAST UPDATED

08:34 Wed 26 Jun

CONTAINER TYPE

Underground Unit

CONTENT TYPE

Municipal solid waste

LOW THRESHOLD

10%

HIGH THRESHOLD

30%

SAMPLING INTERVAL

15 mins

REPORTING INTERVAL

24 hrs

Driving

MANDATORY PICKUP ON

N/A

Ø









### Smart sensor technology Reduce traffic and emissions



Street containers 22:1









### **Reduces** Illegal Dumping











## **Improves Safety**



















#### Withstands Elements

- Wigh Winds
- Salt Air
- Heavy Rain
- Snow
- High Water Tables













#### **Saves Space**



Large Bins 15:1 ratio



Underground dumpster 1:1 ratio with 8-yard above ground dumpster







#### Eliminates Enclosu