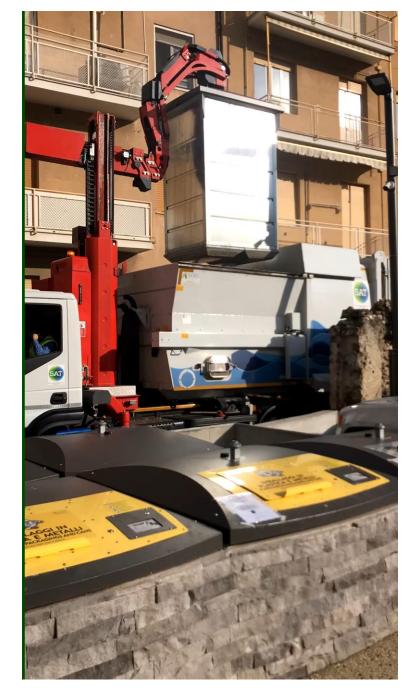

Heavy Rain
- Snow
- High Water Tables













#### **Saves Space**



Large Bins 15:1 ratio



Underground dumpster 1:1 ratio with 8-yard above ground dumpster







#### Eliminates Enclosures













## Works over parked cars











#### Aesthetically Pleasing

- Powder coated carbon steel
- Multiple color options
- Wraps
- Innovative
- Raises property value
- Graffiti Resistant
- Compliments new construction











#### Truck Features

- Chassis
- Crane with backup
- Hook Lift
- Roll off Compactor
- Support/training













#### Chassis Manufacturers







#### **INTERNATIONAL**\*













#### Truck Equipment



- Chassis
- Crane with backup
- Hook Lift

- Roll Off Compactor
- Washing Machine (optional)
- Snow Removal (optional)







## Keep units clean









#### Made in the USA

Vaults currently made in the USA

2020: Containers2021: Truck parts





















#### **Thank You**

Follow us:



UndergroundRefuse





UndergroundRefuse



UndergroundRefuse





22 W Monument Ave Suite 7 Kissimmee, FL 34741