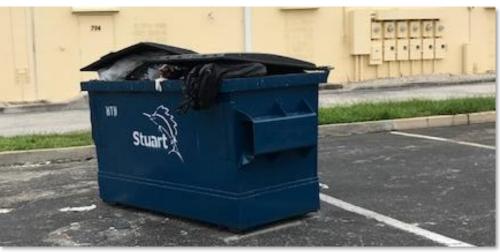

**Disneyland Paris** 

Also in Ukraine, Turkey, Argentina, Russia









#### Easy to Use















## Keep people out of trash























#### Smart sensor technology

#### Underground

LEVEL

34%

N/A N/A

LAST UPDATED

08:34 Wed 26 Jun

CONTAINER TYPE

Underground Unit

CONTENT TYPE

Municipal solid waste

LOW THRESHOLD

10%

HIGH THRESHOLD

30%

SAMPLING INTERVAL

15 mins

REPORTING INTERVAL

24 hrs

Driving

MANDATORY PICKUP ON

N/A

Ø









### Smart sensor technology Reduce traffic and emissions



Street containers 22:1









### **Reduces** Illegal Dumping











## **Improves Safety**



















#### Withstands Elements

- Wigh Winds
- Salt Air
- Heavy Rain
- Snow
- High Water Tables













#### **Saves Space**



Large Bins 15:1 ratio



Underground dumpster 1:1 ratio with 8-yard above ground dumpster







#### Eliminates Enclosures













## Works over parked cars











#### Aesthetically Pleasing

- Powder coated carbon steel
- Multiple color options
- Wraps
- Innovative
- Raises property value
- Graffiti Resistant
- Compliments new construction











#### Truck Features

- Chassis
- Crane with backup
- Hook Lift
- Roll off Compactor
- Support/training













#### Chassis Manufacturers







#### **INTERNATIONAL**\*













#### Truck Equipment



- Chassis
- Crane with backup
- Hook Lift

- Roll Off Compactor
- Washing Machine (optional)
- Snow Removal (optional)







## Keep units clean









#### Made in the USA

Vaults currently made in the USA

2020: Containers2021: Truck parts