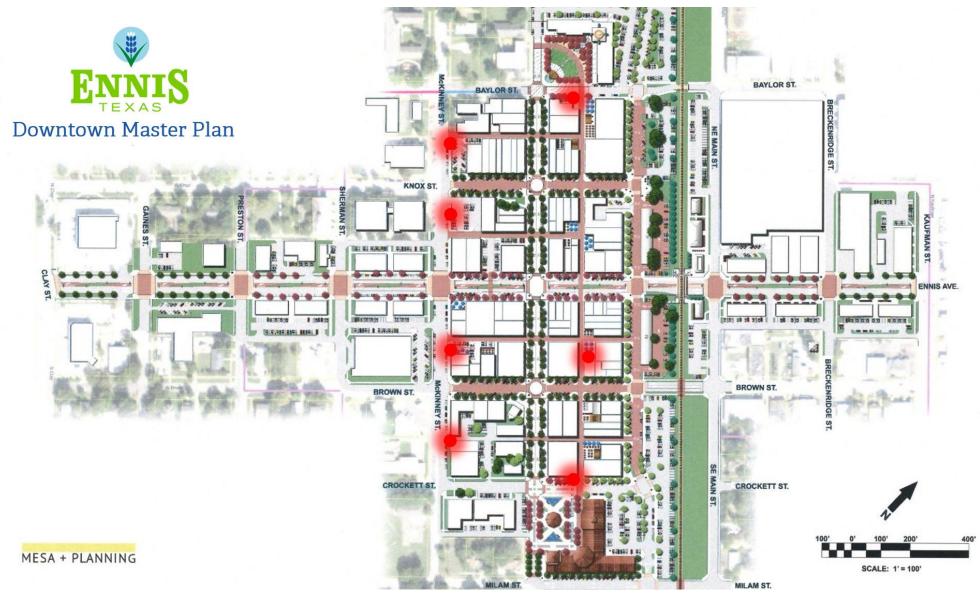

#### Downtown Ennis Master Plan

Downtown was once the center of community life and will be again with the four step strategy outlined in the City of Ennis Downtown Master Plan

#### **Creating Connections**

#### 145 Market to Downtown Market

- Allows traffic and pedestrians to flow freely between Downtown and I45 Market
- Introduces iconic gateway into Downtown Ennis

#### Physical Barriers

Replaces 100-year-old infrastructure to support downtown living, new restaurants and retail

#### Activated Alleys

- Creates additional public gathering space
- Provides an intimate feel for outdoor dining