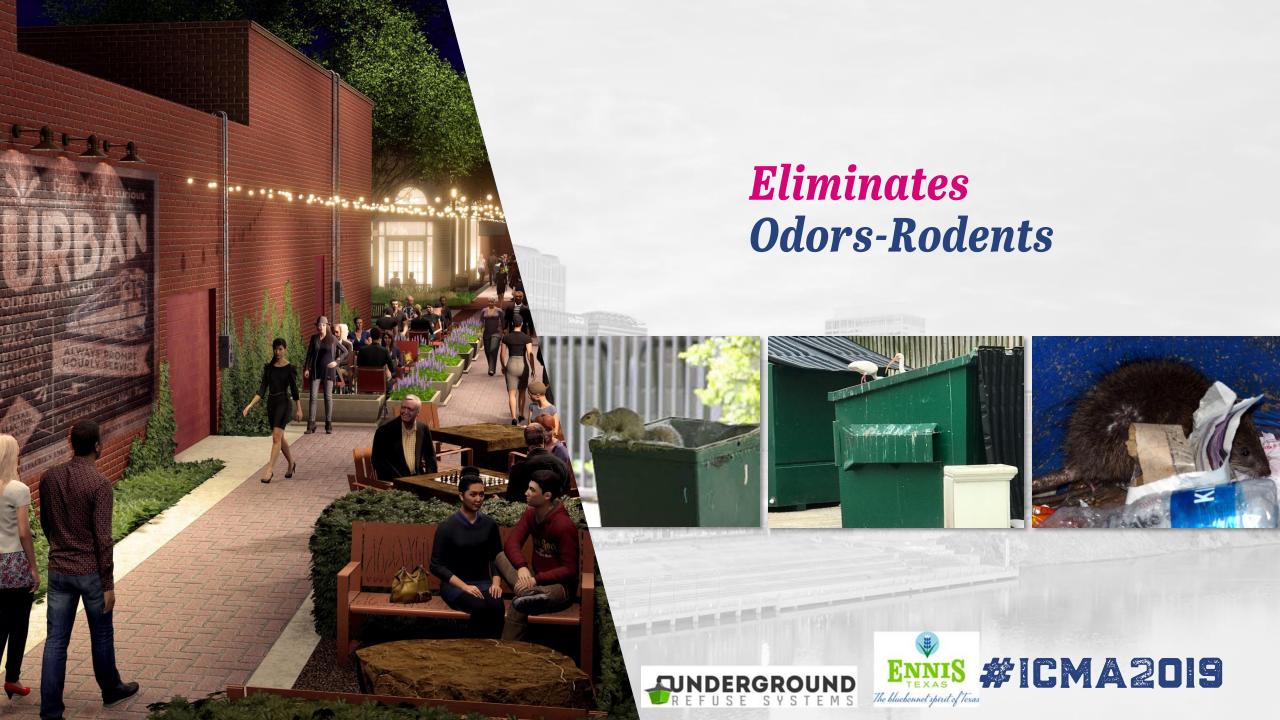

#### Physical Barriers

Replaces 100-year-old infrastructure to support downtown living, new restaurants and retail

#### Activated Alleys

- Creates additional public gathering space
- Provides an intimate feel for outdoor dining