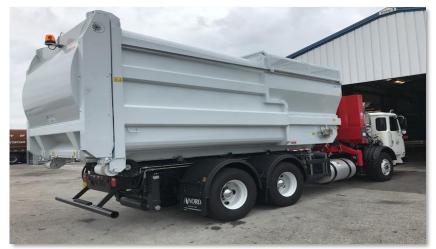

#### Truck Features

- Chassis
- Crane with backup
- Hook Lift
- Roll off Compactor
- Support/training

#### Truck Equipment

- Chassis
- Crane with backup
- Hook Lift

- Roll Off Compactor
- Washing Machine (optional)
- Snow Removal (optional)