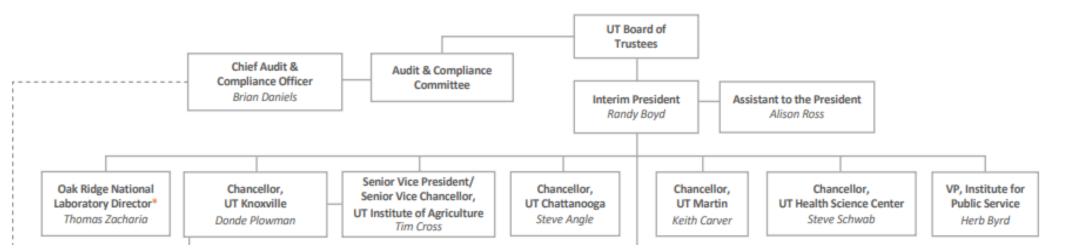

## How does MTAS work with the state?

- 22 mentions in state law
- Contract with AOC
- CMFO
- WWFB
- TDEC
- Comptroller

# How does MTAS work with the League?

- Annual legislative review
- Instructors for annual conference
- EOA
- General research
- Concerns with issues shared freely