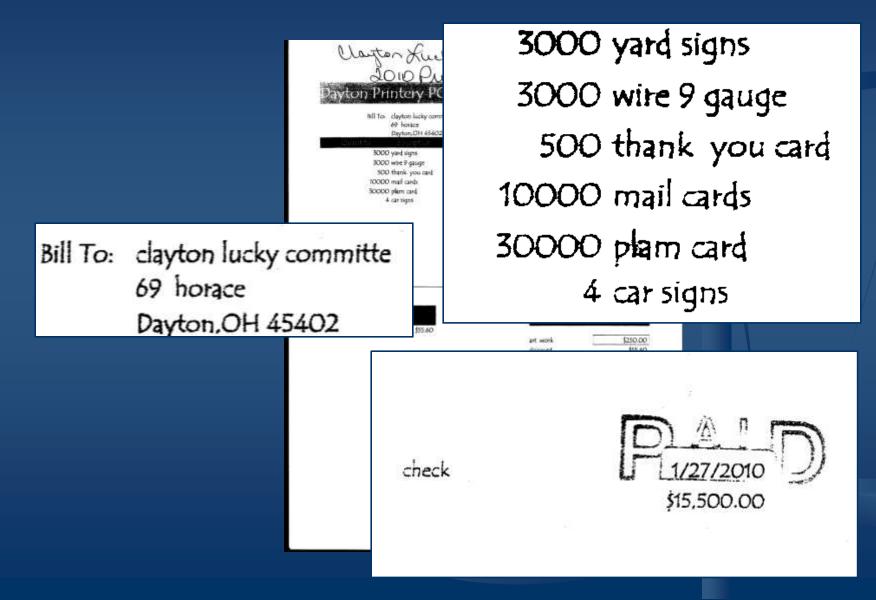

# **Dayton Printery**

| ad       | To-clayton lucky committe<br>69 korace<br>Dayton, OH 45402 | DATE 1/22/20<br>P.O.<br>CLAVTON | 70 INV  | 14460       |
|----------|------------------------------------------------------------|---------------------------------|---------|-------------|
| Culotta  |                                                            | Cit.                            | \$2.29  | \$6,870.00  |
|          | IOOO yard signs<br>IOOO wite 9 gauge                       |                                 | 30.77   | \$2,310.00  |
|          | 300 thank you cast                                         |                                 | \$2.00  | 11.000.00   |
| 70       | 000 mail cards                                             |                                 | \$0.99  | \$990.00    |
| 30       | 000 plan card                                              |                                 | \$0.87  | \$2,610.00  |
|          | 4 car signs                                                |                                 | \$50.00 | \$200.00    |
|          | SILT                                                       |                                 |         | \$\$47.00   |
| SALE     | s TAX                                                      |                                 |         | \$978.60    |
| SHILL    | r 100                                                      |                                 |         | 10.00       |
|          |                                                            |                                 |         | ft5,305.60  |
| (trucce) | \$55.60                                                    | -                               | 191     |             |
|          |                                                            | art. work                       |         | \$250.00    |
|          |                                                            | discount.                       |         | \$55.60     |
|          |                                                            |                                 | -       | \$15,805.60 |
|          |                                                            | PAY                             |         | \$15,500.00 |
|          |                                                            |                                 | ſ       | D.4."       |
|          |                                                            | -Neck                           | L       | \$15,500.00 |