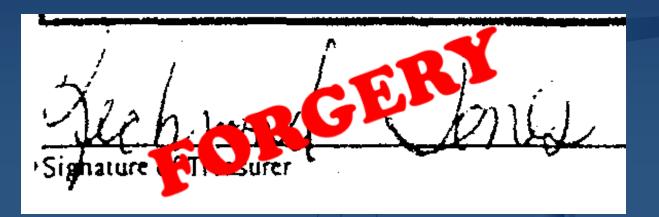

#### Concealed the theft

- Forged Treasurer's signature
- Filed False Campaign Finance reports
- Created bogus invoices

### **Concealing the Theft**

- Forged signature of Treasurer
- Campaign finance reports filed with Secretary of State
   Suppose to list every contribution and expenditure
   Every report by Luckie failed to accurately list expenditures
- Audited by Secretary of State
  - Luckie provided bogus invoices and receipts to support nonexistent expenditures

## **No Treasurer**

Purported signature of Richmond Jones

True signature of Richmond Jones