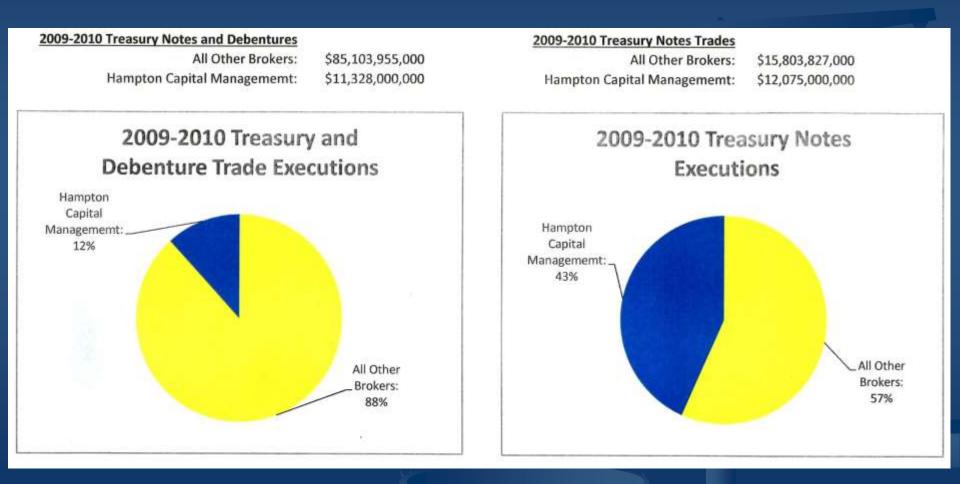

utline of the principles that guide our Treasury Trading Portfolio.

#### Partners and Frequency

We will work with subset of Broker/Dealers approved in the 2009 RFP process. Certain firms, most notably, Ancora Securities, Ameriprise Financial, Cantor Fitzgerald, Hampton Capital Management, JP Morgan, Raymond James and William Blair have been extremely helpful in providing us with market information that is helpful in making buy/sell/hold decisions. These seven firms will form the core of our Treasury Portfolio trading partners. We will utilize other authorized broker/dealers as well.

Because this is an explicitly NOT a buy-and-hold strategy, we expect to make 5-10 trades per day and will calculate net returns on a daily basis.

## Hampton Capital Management: Most frequently used broker



# Hampton Commissions: \$3M

| General Securities Trade Details |                        |                  |         |