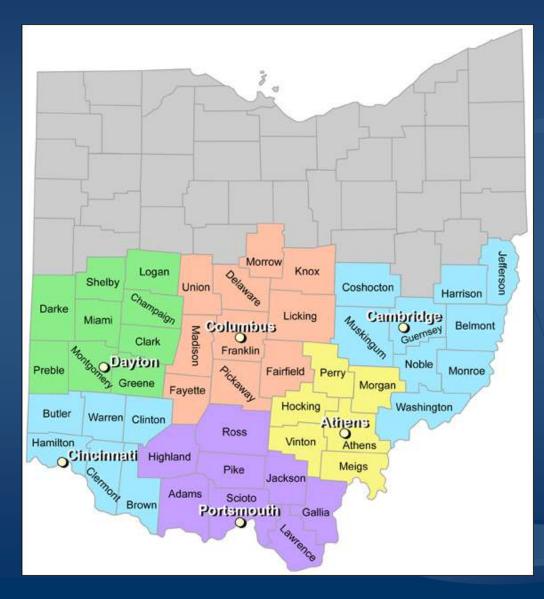

# **FBI Cincinnati Division**

Cincinnati
Columbus
Dayton
Athens
Cambridge
Portsmouth

# **FBI Cincinnati Division**

### Three major metropolitan areas

- Cincinnati
- Columbus
- Dayton