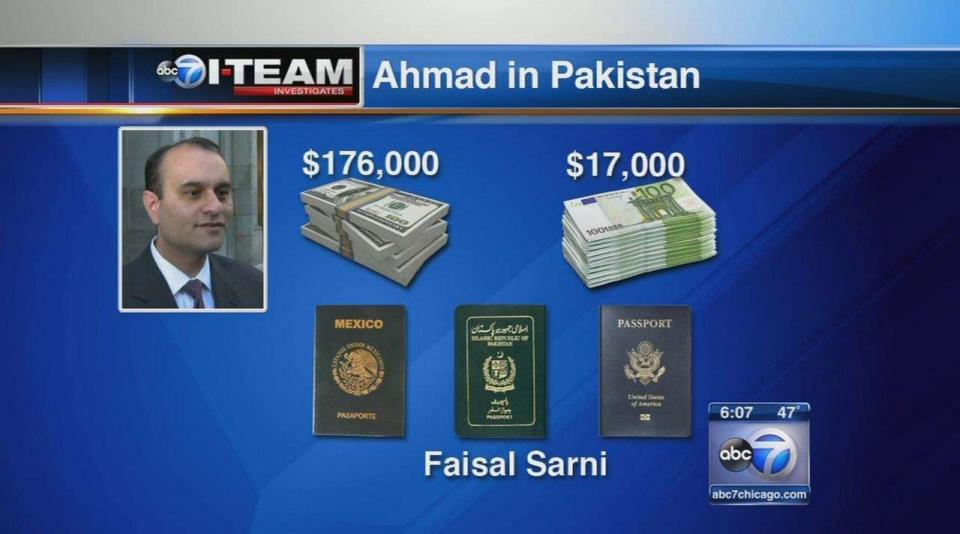

|
|                            | :       |                                                                         |
|                            |         | Forfeiture Allegation: 18 U.S.C.                                        |
|                            |         | § 981(a)(1)(C) and 28 U.S.C. § 2461(c)                                  |
|                            |         |                                                                         |
|                            | NINCOM  | 4025102                                                                 |
|                            | INDICTN |                                                                         |

THE GRAND JURY CHARGES THAT:

# Ahmad fled to Pakistan



# **Born in Pakistan?**

| Reg. Diel. He77      | 01                            | DIVISIO                         | PARTMENT ON OF VITAL S  | TATISTICS                   | -i<br>Rezistrar's No                                | 4371           |
|----------------------|-------------------------------|---------------------------------|-------------------------|-----------------------------|-----------------------------------------------------|----------------|
| Primary Reg. Dist. P | <u> </u>                      |                                 |                         |                             | ния. 184 -                                          | 5.12           |
| CHILD-NAME           | e pun<br>Amar                 | Middle                          | AHMAD                   | DA