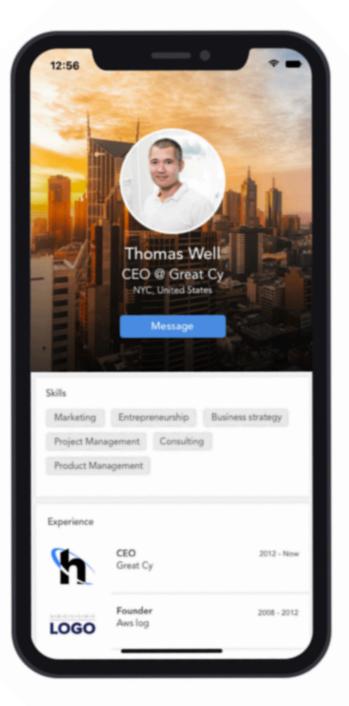

# **ICMA Member Profiles**

- Use standard profile fields or create custom ones.
- Decide what information is required and when members should complete it.
- Customize how profiles are organized in our platform.
- Craft the perfect user profile for our community easily and directly.