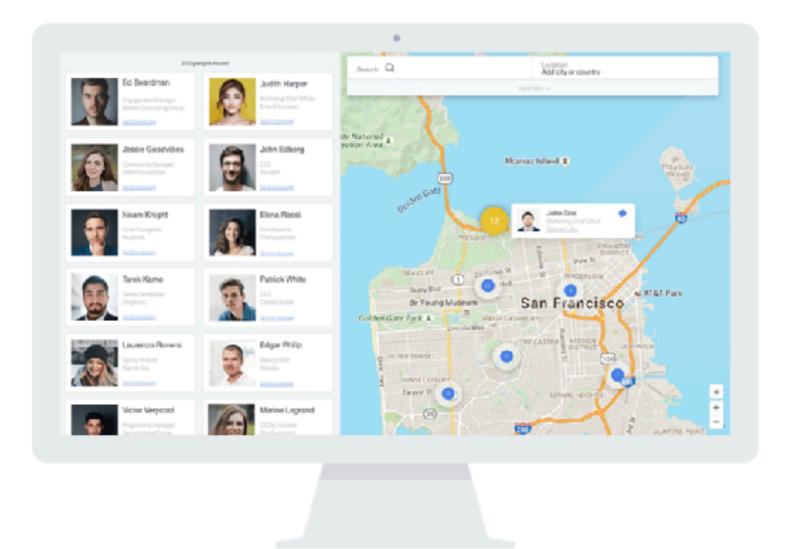

### Next Level ICMA Networking

- Got some free time ahead of you? Check-in where you are to let nearby members know where you are and to see if they can join you.
- Planning a trip? Let local members know you when you will be there and see who is available to meet.
- Communicate with other members through private messages.
- Tag people in your posts or comments to make sure they see them.