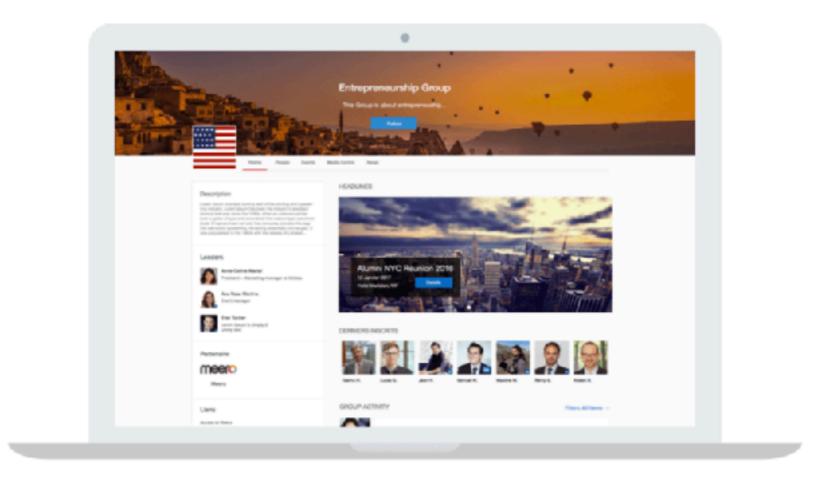

### Next Level ICMA Engagement

- Communities are often made of many smaller communities. With groups,ICMA members find and engage with other like-minded people in the community.
- Groups to match particular organizational model (clubs, chapters, industry groups, ...)
- Designation of members to lead, manage, or moderate established groups you (committee chairs, industry experts, etc.).