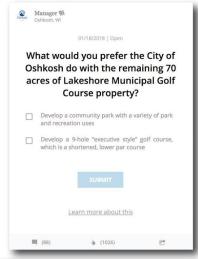

#### What would you prefer the City of Oshkosh do with the remaining 70 acres of Lakeshore Municipal Golf Course property following the sale of a portion of the golf course to Oshkosh Corporation?

f Share on Facebook

Copy URL

73% (396)

- Develop a community park with a variety of park and recreation uses
- Develop a 9-hole "executive style" golf course, which is a shortened. Jower par course

Manager

Oshkosh, WI

Results Overview Sample Size Progress Precinct age\_range Voters\_Gender Map Breakdown

#### Breakdown

541 Registered voters

Display: all Sort by: total

Develop a community park with a variety of park and recreation uses

Develop a 9-hole "executive style" golf course, which is a shortened, lower par course