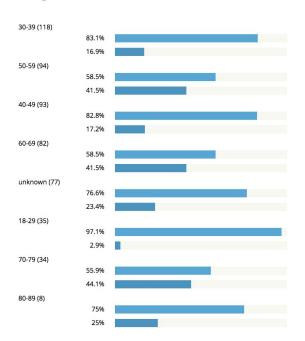

#### Breakdown

541 Registered voters

Display: all Sort by: total

Develop a community park with a variety of park and recreation uses

Develop a 9-hole "executive style" golf course, which is a shortened, lower par course