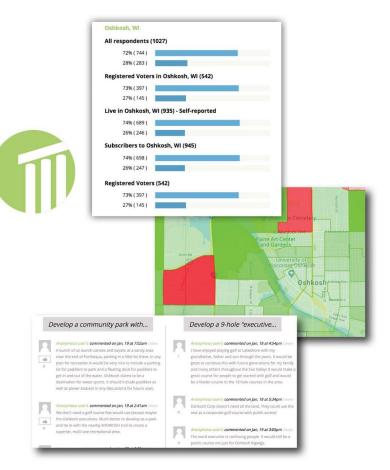

#### What would you prefer the City of Oshkosh do with the remaining 70 acres of Lakeshore Municipal Golf Course property following the sale of a portion of the golf course to Oshkosh Corporation?

f Share on Facebook

Copy URL

73% (396)

- Develop a community park with a variety of park and recreation uses
- Develop a 9-hole "executive style" golf course, which is a shortened. Jower par course

Manager

Oshkosh, WI

Results Overview Sample Size Progress Precinct age\_range Voters\_Gender Map Breakdown

#### Breakdown

541 Registered voters

Display: all Sort by: total

Develop a community park with a variety of park and recreation uses

Develop a 9-hole "executive style" golf course, which is a shortened, lower par course