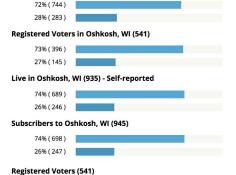

#### Breakdown

541 Registered voters

Display: all Sort by: total

Develop a community park with a variety of park and recreation uses

Develop a 9-hole "executive style" golf course, which is a shortened, lower par course