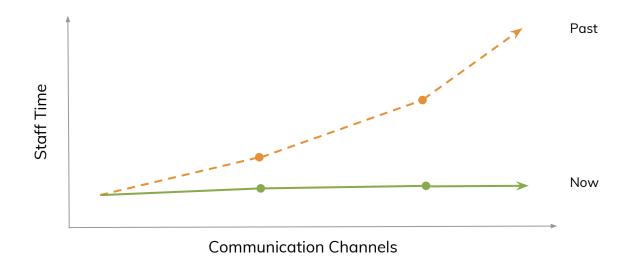

### MYTH #3

Engagement must be analog, expensive, and infrequent to be citable

### **MYTH #3**

Engagement must be analog, expensive, and infrequent to be citable

**MYTH #3** 

Engagement must be analog, expensive, and infrequent to be citable