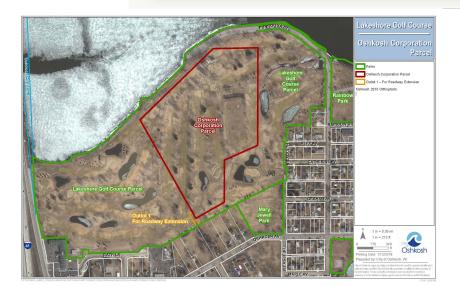

## Citizen Engagement in Oshkosh

- Golf Course
  - What To Do With Balance Of Golf Course
  - Future Of Oshkosh Avenue Gateway Corridor

01/18/2018 Closed

#### What would you prefer the City of Oshkosh do with the remaining 70 acres of Lakeshore Municipal Golf Course property following the sale of a portion of the golf course to Oshkosh Corporation?

f Share on Facebook