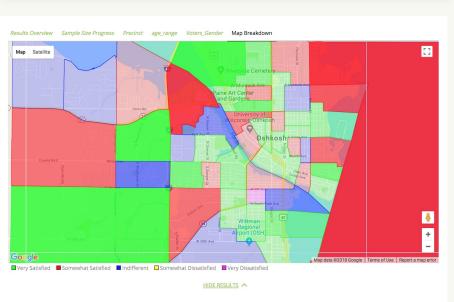

Copy URL

73% (396)

- Develop a community park with a variety of park and recreation uses
- Develop a 9-hole "executive style" golf course, which is a shortened. Jower par course

Manager

Oshkosh, WI

Results Overview Sample Size Progress Precinct age\_range Voters\_Gender Map Breakdown