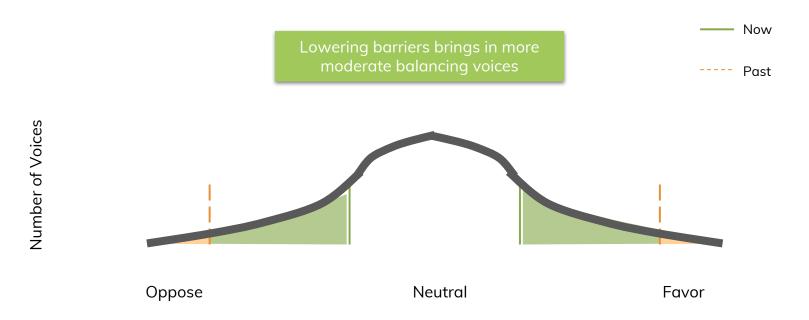

### **MYTH #2:**

Using more communication channels means more staff time

### **MYTH #2:**

Using more communication channels means more staff time

Unify channels with a smart strategy. Multiple for outreach, 1 for collection. Automated organization / tabulation.