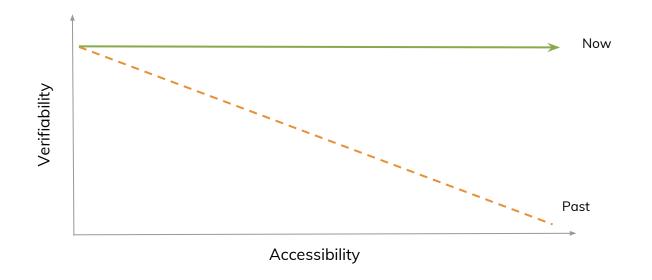

## You can increase accessibility and still have citable results.

Give a real voice to those with young kids, who live far, or work 2nd and 3rd shift.

**Implication:** Nurture a Two Sided Information Exchange