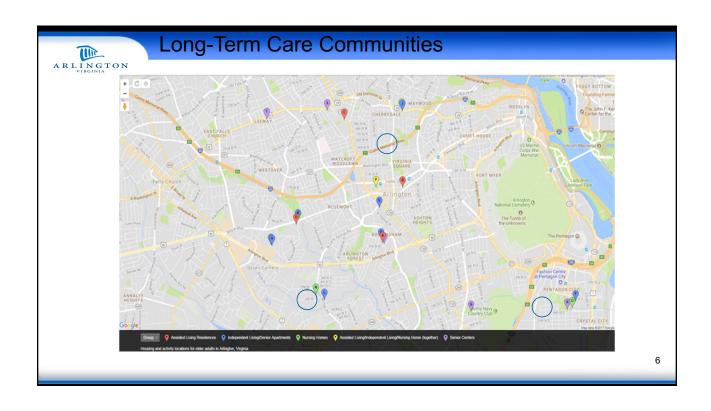

## Partnerships with Long-Term Care Communities

| Long-Term Care         | Name                                           | Address                                             | Number of Beds<br>(AL) | Number of<br>Apartments (IL) | Number of Beds<br>(NH) |
|------------------------|------------------------------------------------|-----------------------------------------------------|------------------------|------------------------------|------------------------|
| Assisted Living        | Brookdale Arlington                            | 3821 Wilson Blvd., Arlington, VA, 22203             | 143                    | 0                            | 0                      |
|                        | Culpepper Garden Assisted Living               | 4439 N. Pershing Dr., Arlington, VA, 22203          | 73                     | 0                            | 0                      |
|                        | Sunrise at Bluemont Park, The James            | 5920 Wilson Blvd., Arlington, VA, 22205             | 50                     | 0                            | 0                      |
|                        | Sunrise of Arlington                           | 2000 North Glebe Rd., Arlington, VA, 22207          | 50                     | 0                            | 0                      |
|                        | Mary Marshall Assisted Living<br>Residence     | 2000 S. 5th St., Arlington, VA, 22204               | 52                     | 0                            | 0                      |
| Independent<br>Living  | Carlin, The                                    | 4300 N. Carlin Springs Rd., Arlington, VA,<br>22203 | 0                      | 162                          | 0                      |
|                        | Claridge House                                 | 1500 S. Fern St., Arlington, VA, 22202              | 0                      | 300                          | 0                      |
|                        | Culpepper Garden                               | 4435 N. Pershing Dr., Arlington, VA, 22203          | 0                      | 272                          | 0                      |
|                        | Hunter's Park                                  | 2021 N. Nelson St., Arlington, VA, 22207            | 0                      | 74                           | 0                      |
|                        | Sunrise at Bluemont Park, The Potomac          | 5900 Wilson Blvd., Arlington, VA, 22205             | 0                      | 57                           | 0                      |
|                        | Sunrise at Bluemont Park, The<br>Shenandoah    | 5910 Wilson Blvd., Arlington, VA, 22205             | 0                      | 71                           | 0                      |
|                        | Woodland Hill                                  | 610 S. Carlin Springs Rd., Arlington, VA,<br>22204  | 0                      | 235                          | 0                      |
| Multi-Level of<br>Care | Jefferson, The                                 | 900 N. Taylor St., Arlington, VA, 22203             | 75                     | 325                          | 31                     |
| Nursing Homes          | Cherrydale Health and Rehabilitation<br>Center | 3710 Lee Hwy., Arlington, VA, 22207                 | 0                      | 0                            | 240                    |
|                        | Manor Care Health Services                     | 550 S. Carlin Springs Rd., VA, 22204                | 0                      | 0                            | 161                    |
|                        | Regency Care of Arlington                      | 1785 S. Hayes St., Arlington, VA, 22202             | 0                      | 0                            | 240                    |