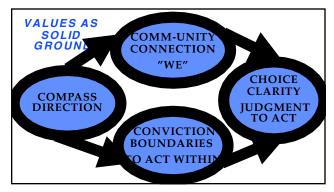

VUCA COURAGE: STABILITY STRATEGIES AMID CHAOS: SOLID GROUND OF VISION DRIVEN & VALUES BASED

REALISTIC – Face the world as it Is – DON'T GIVE UP PASSION – Changes linked to our dreams for the future, our deepest interests in life, our values, and our beliefs.

VISION – GNE MED: Clear focus and purpose –A Compelling vision that imagines the world as it could be by challenging old assumptions.

ACTION to make a possibility the new reality via DISCIPLINE – Learning, Engaging, and Practicing every day – the Courage to fully SHOW-UP in our world

# VUCA COURAGE: STABILITY STRATEGIES AMD CHAOS: SOLID GROUND OF BEING VISION DRIVEN & VALUES BASED

**MUST Engage Our Heads and Our Hearts** 

Vision

CLEAR FOCUS AND PURPOSE – Focus Inward - Your Inner Voice and **Authentic Self** 

Discipline PRACTICE, SKILLFUL DEVELOP

**Passion** Your "WHY", - MEANING & VALUES -

FOCUS OUTWARD - Connect and Make a Difference on MAPPERSANT Comm-Unity