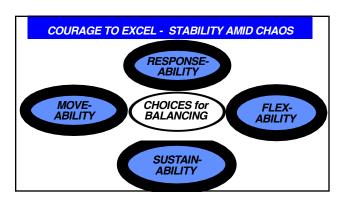

# STABILITY STRATEGIES AMID CHAOS NEW REALITY FI

- BALANCING
- RESPONSE-ABLE
- QUESTIONING & CHOICES

FLUID/ADAPTING

- **LEARNING**
- NON-LINEAR CIRCULATING
- **GIVING & CONNECTING**
- **SURPRISING**
- **ANTICIPATING**
- TRANSITIONING & TRANSFORMING