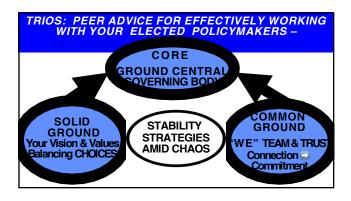

# STABILITY STRATEGIES AMID CHAOS NEW REALITY FI

- BALANCING
- RESPONSE-ABLE
- QUESTIONING & CHOICES

FLUID/ADAPTING

- **LEARNING**
- NON-LINEAR CIRCULATING
- **GIVING & CONNECTING**
- **SURPRISING**
- **ANTICIPATING**
- TRANSITIONING & TRANSFORMING

VUCA COURAGE: STABILITY STRATEGIES AMID CHAOS: SOLID GROUND OF VISION DRIVEN & VALUES BASED

REALISTIC – Face the world as it Is – DON'T GIVE UP PASSION – Changes linked to our dreams for the future, our deepest interests in life, our values, and our beliefs.

VISION – GNE MED: Clear focus and purpose –A Compelling vision that imagines the world as it could be by challenging old assumptions.

ACTION to make a possibility the new reality via DISCIPLINE – Learning, Engaging, and Practicing every day – the Courage to fully SHOW-UP in our world