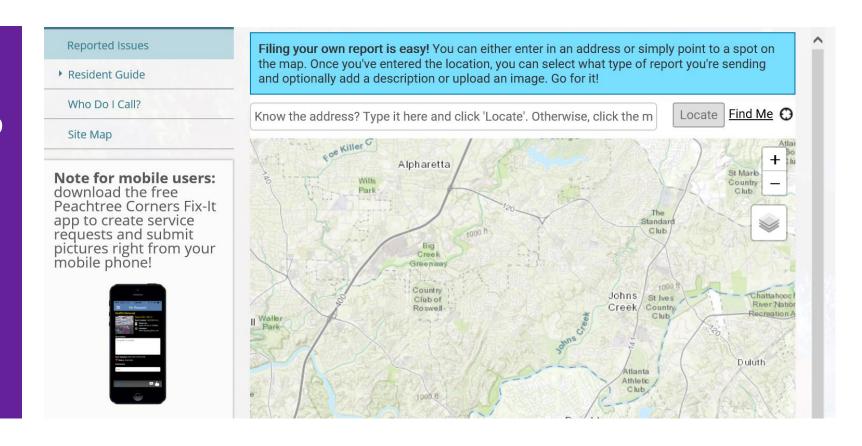

#### **Peachtree Corners App**

- PC Fix It
- Town Center parking app
- Event calendar
- Weather
- Geo-fencing
- Push notifications

### **Peachtree Corners App – Payoff**

- Convenience
- One stop for technology