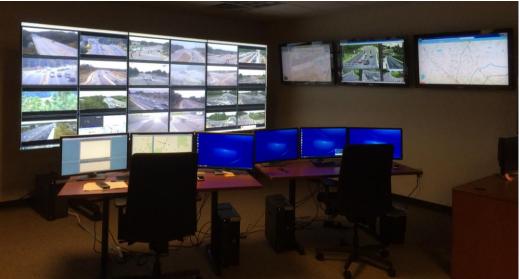

#### **Interactive Traffic Signals**

Georgia Highway 141
45,000 vehicles per day
Significant peak congestion

#### **Solution**

- Fiber link
- Enables coordination with other jurisdictions

## **Interactive Traffic Signals – Payoff**

- Reduce delays
- Improve travel time reliability