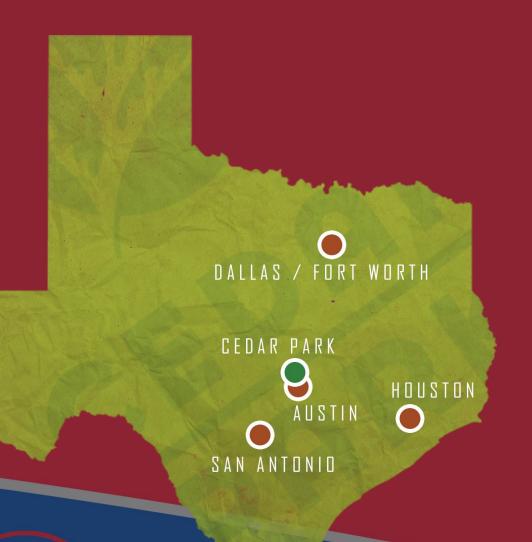

#### **Katherine Caffrey**

Assistant City Manager
City of Cedar Park, Texas
ICMA Conference Presenter

**Located just north of Austin** 

Population: 72,000

About 25 sq. mi.

Median age: 34.2

Scaled to account for social media.