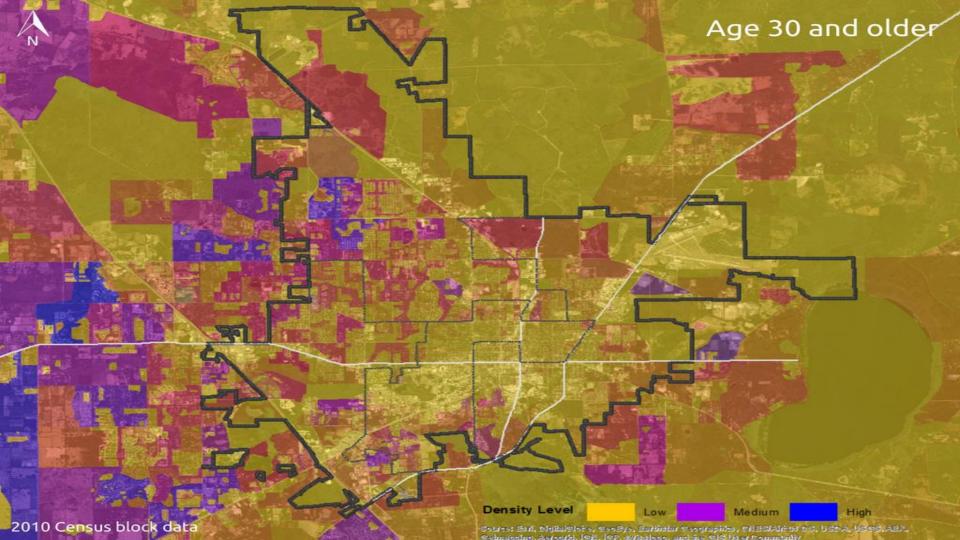

## 126k citizens

44% between ages 20-35 12% born in foreign country 9% have a disability 5% veterans

## holds

62% renter occupied

40% families

7% occupied by senior resident living alone

4.3% unemployment rate

\$32k median annual income

36% below poverty level

18k with no higher education