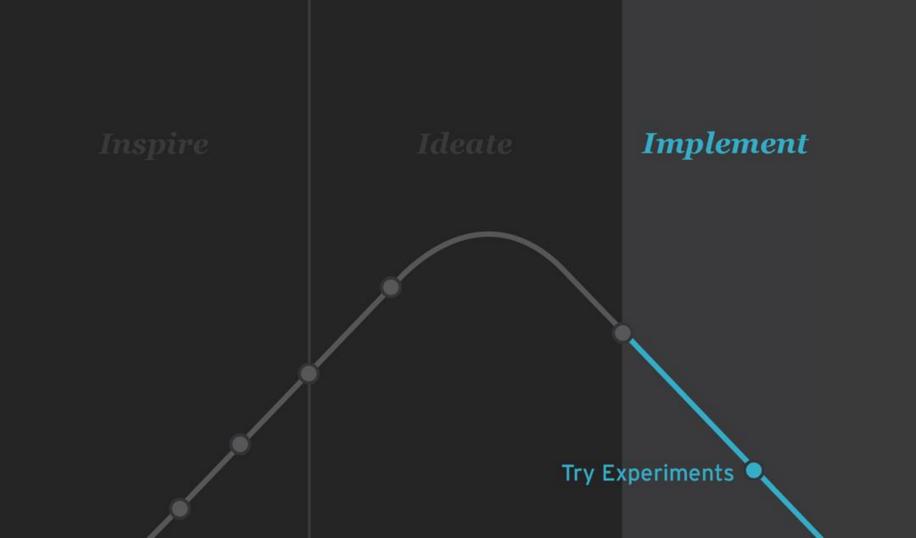

*Inspire* Form Insights **Observe People** Define the Challenge

Inspire

**Ideate** 

Implement

Frame Opportunities

> Brainstorm Ideas