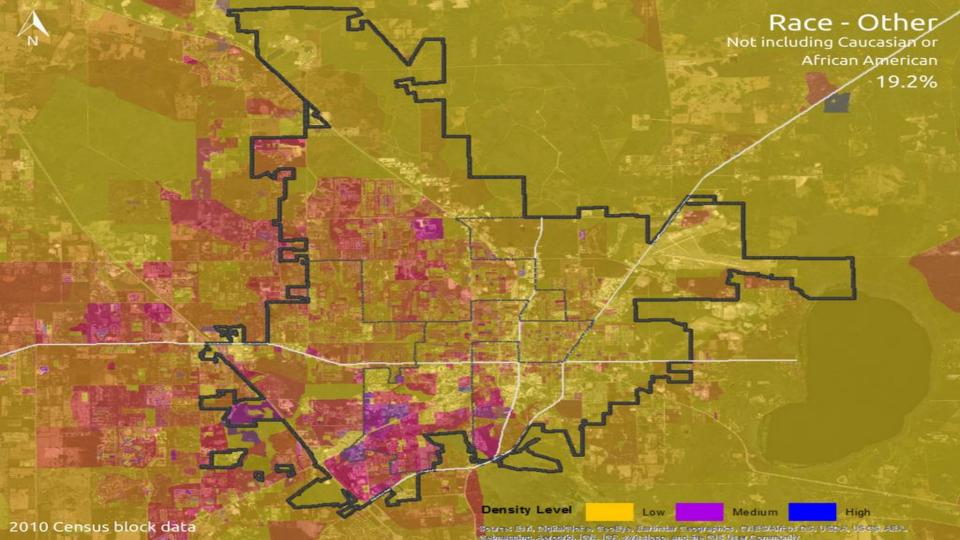

## 126k citizens

44% between ages 20-35 12% born in foreign country 9% have a disability 5% veterans

## holds

62% renter occupied

40% families

7% occupied by senior resident living alone

4.3% unemployment rate

\$32k median annual income

36% below poverty level

18k with no higher education