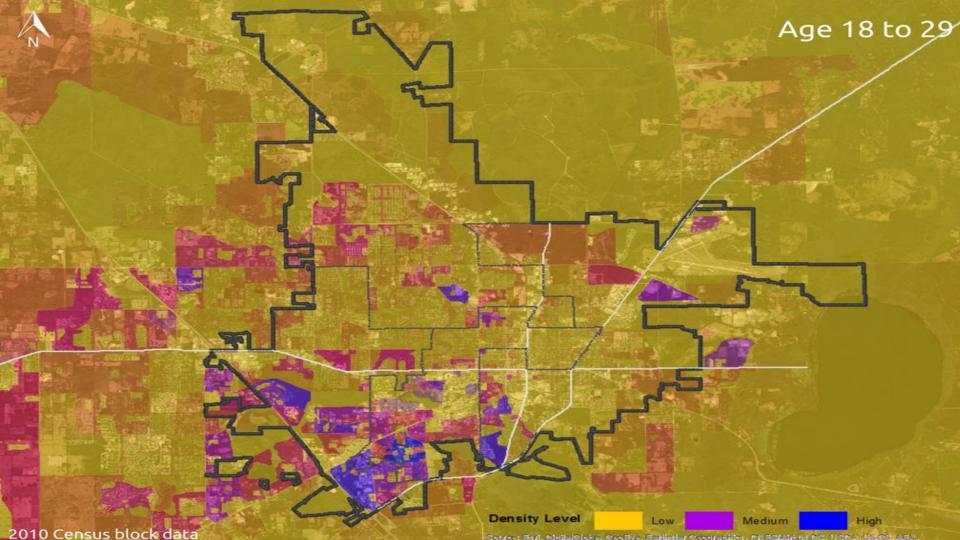

## 126k citizens

44% between ages 20-35 12% born in foreign country 9% have a disability 5% veterans

## holds

62% renter occupied

40% families

7% occupied by senior resident living alone

4.3% unemployment rate

\$32k median annual income

36% below poverty level

18k with no higher education