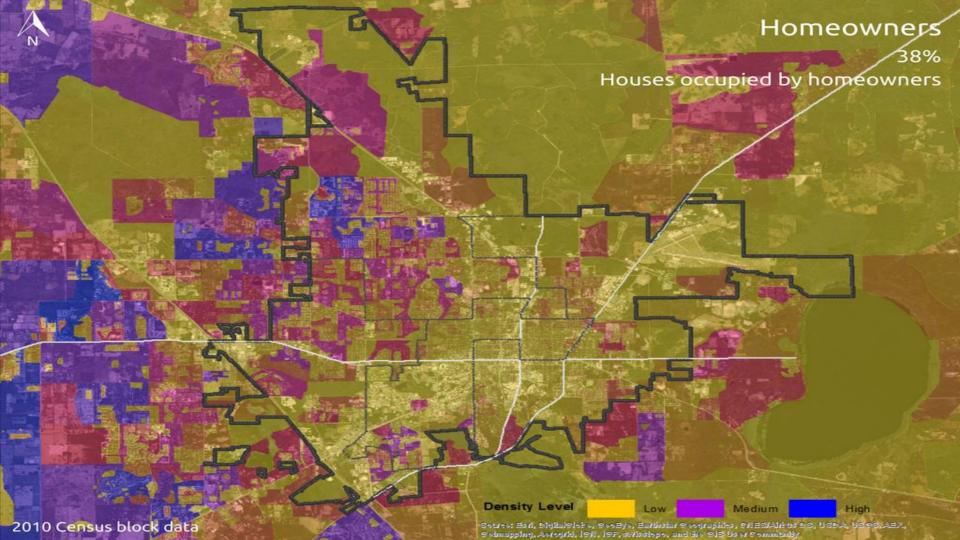

#### GAINESVILLE

Est. 1869

## 126k citizens

44% between ages 20-35 12% born in foreign country 9% have a disability 5% veterans

### 51k

### house-

## holds

62% renter occupied

40% families

7% occupied by senior resident living alone

4.3% unemployment rate

\$32k median annual income

36% below poverty level

18k with no higher education

Is this
our best
Gainesville?