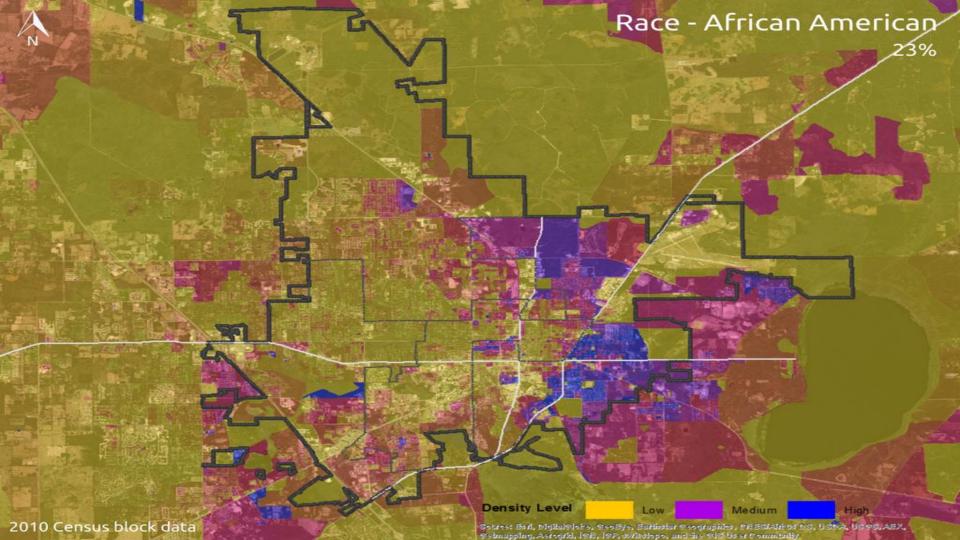

## 126k citizens

44% between ages 20-35 12% born in foreign country 9% have a disability 5% veterans

## holds

62% renter occupied

40% families

7% occupied by senior resident living alone

4.3% unemployment rate

\$32k median annual income

36% below poverty level

18k with no higher education