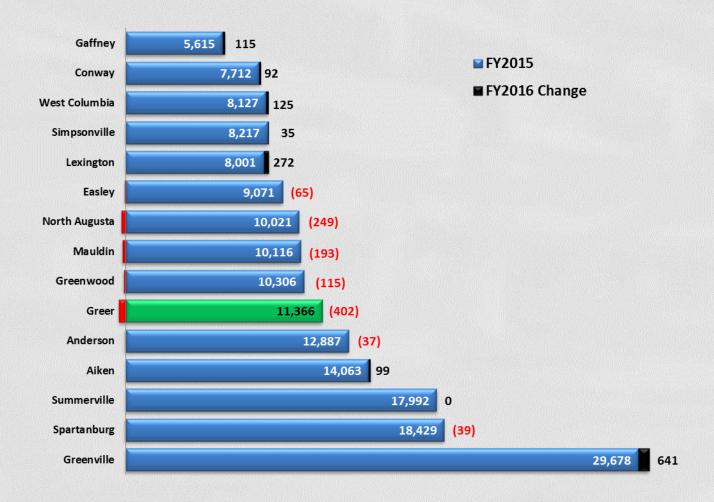

## **Municipal Benchmarking Report**

**FY2015** 



## **Population**





## **Housing Units**

(total number of housing units)





#### **Education**

(percent with high school diploma or higher)





#### **Income**

(percent living below the poverty level)





#### **Education to Poverty**





#### **Education to Median Income**





#### **General Fund Budget**





#### **Cost to Serve**

(per Housing Unit)





#### **Cost to Serve**

(per Capita)





#### **Personnel Budget**





#### **Percent of Personnel Budget to General Fund**





#### **Personnel Budget per Housing Unit**





#### **Personnel Budget per Capita**





## **Millage Rate**





### **Budgeted Property Tax Revenue**





#### Value of 1 mil





#### **Percent of Property Tax Revenue to Total Budget**





#### **Median House Value**





## **Median House Value to Millage Rate**





## **Budgeted Revenues**





## **Annual Propert