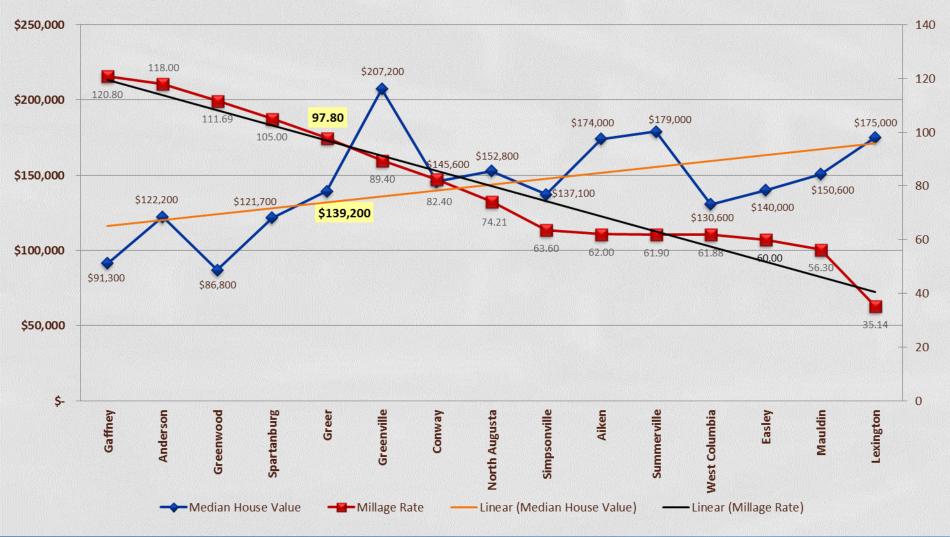

**Housing Units**

(total number of housing units)





#### **Education**

(percent with high school diploma or higher)





#### **Income**

(percent living below the poverty level)





#### **Education to Poverty**





#### **Education to Median Income**





#### **General Fund Budget**





#### **Cost to Serve**

(per Housing Unit)





#### **Cost to Serve**

(per Capita)





#### **Personnel Budget**





#### **Percent of Personnel Budget to General Fund**





#### **Personnel Budget per Housing Unit**





#### **Personnel Budget per Capita**





## **Millage Rate**





### **Budgeted Property Tax Revenue**





#### Value of 1 mil





#### **Percent of Property Tax Revenue to Total Budget**





#### **Median House Value**





## **Median House Value to Millage Rate**





## **Budgeted Revenues**





## **Annual Property Tax on \$100,000 Home**





#### **Income**

(median household income)





### **Annual Property Tax on Median House Value**





# Percent of Median Household Income Required to Pay Property Tax





#### **Storm Water Fee**





#### **Sanitation/Public Works Fees**





#### **Total Annual Fees**





#### **Annual Property Tax and Fees on \$100,000 Home**





#### **Annual Property Tax and Fees on Median House Value**





# Percent of Median Household Income Required to Pay Property Tax and Fees