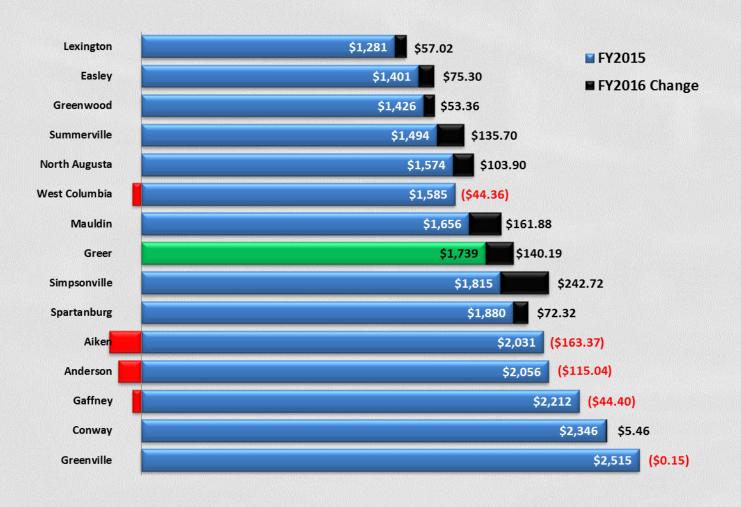

## **Municipal Benchmarking Report**

**FY2015** 



## **Population**





## **Housing Units**

(total number of housing units)





#### **Education**

(percent with high school diploma or higher)





#### **Income**

(percent living below the poverty level)





#### **Education to Poverty**





#### **Education to Median Income**





#### **General Fund Budget**





#### **Cost to Serve**

(per Housing Unit)





#### **Cost to Serve**

(per Capita)





#### **Personnel Budget**





#### **Percent of Personnel Budget to General Fund**





#### **Personnel Budget per Housing Unit**





#### **Personnel Budget per Capita**





## **Millage Rate**





### **Budgeted Property Tax Revenue**





#### Value of 1 mil





#### **Percent of Property Tax Revenue to Total Budget**





#### **Median House Value**





## **Median House Value to Millage Rate**





## **Budgeted Revenues**





## **Annual Property Tax on \$100,000 Home**





#### **Income**

(median household income)





### **Annual Property Tax on Median House Value**





# Percent of Median Household Income Required to Pay Property Tax





#### **Storm Water Fee**





#### **Sanitation/Public Works Fees**





#### **Total