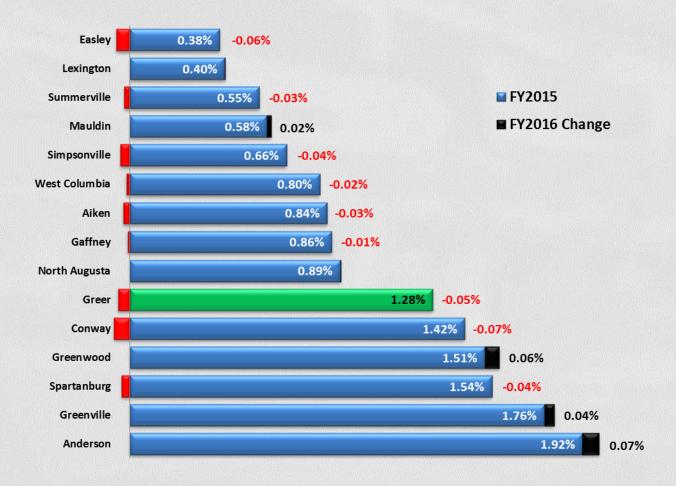

come**





#### **General Fund Budget**





#### **Cost to Serve**

(per Housing Unit)





#### **Cost to Serve**

(per Capita)





#### **Personnel Budget**





#### **Percent of Personnel Budget to General Fund**





#### **Personnel Budget per Housing Unit**





#### **Personnel Budget per Capita**





## **Millage Rate**





### **Budgeted Property Tax Revenue**





#### Value of 1 mil





#### **Percent of Property Tax Revenue to Total Budget**





#### **Median House Value**





## **Median House Value to Millage Rate**





## **Budgeted Revenues**





## **Annual Property Tax on \$100,000 Home**





#### **Income**

(median household income)





### **Annual Property Tax on Median House Value**





# Percent of Median Household Income Required to Pay Property Tax





#### **Storm Water Fee**





#### **Sanitation/Public Works Fees**





#### **Total Annual Fees**





#### **Annual Property Tax and Fees on \$100,000 Home**





#### **Annual Property Tax and Fees on Median House Value**





# Percent of Median Household Income Required to Pay Property Tax and Fees