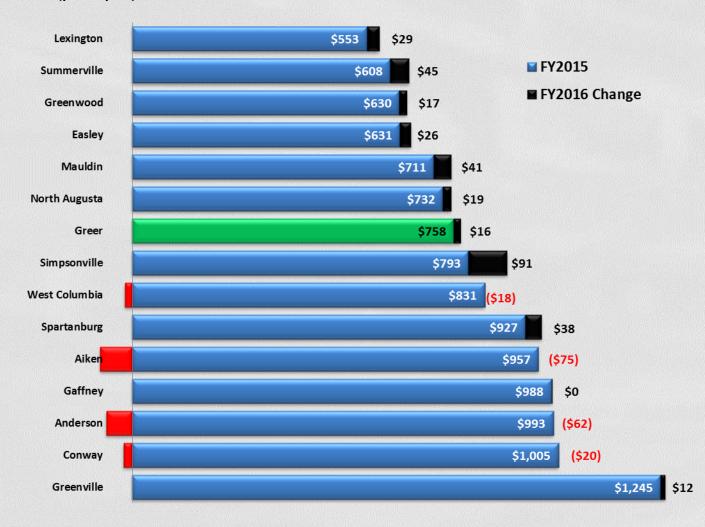

## **Municipal Benchmarking Report**

**FY2015** 



## **Population**





## **Housing Units**

(total number of housing units)





#### **Education**

(percent with high school diploma or higher)





#### **Income**

(percent living below the poverty level)





#### **Education to Poverty**





#### **Education to Median Income**





#### **General Fund Budget**





#### **Cost to Serve**

(per Housing Unit)





#### **Cost to Serve**

(per Capita)





#### **Personnel Budget**





#### **Percent of Personnel Budget to General Fund**





#### **Personnel Budget per Housing Unit**





#### **Personnel Budget per Capita**





## **Millage Rate**





### **Budgeted Property Tax Revenue**





#### Value of 1 mil





#### **Percent of Property Tax Revenue to Total Budget**





#### **Median House Value**





## **Median House Value to Millage Rate**





## **Budgeted Revenues**





## **Annual Property Tax on \$100,000 Home**





#### **Income**

(median household income)





### **Annual Property Tax on Median House Value**





# Percent of Median Household Income Required to Pay Property Tax





#### **Storm Water Fee**





#### **Sanitation/Public Works Fees**





#### **Total Annual Fees**





#### **Annual Property