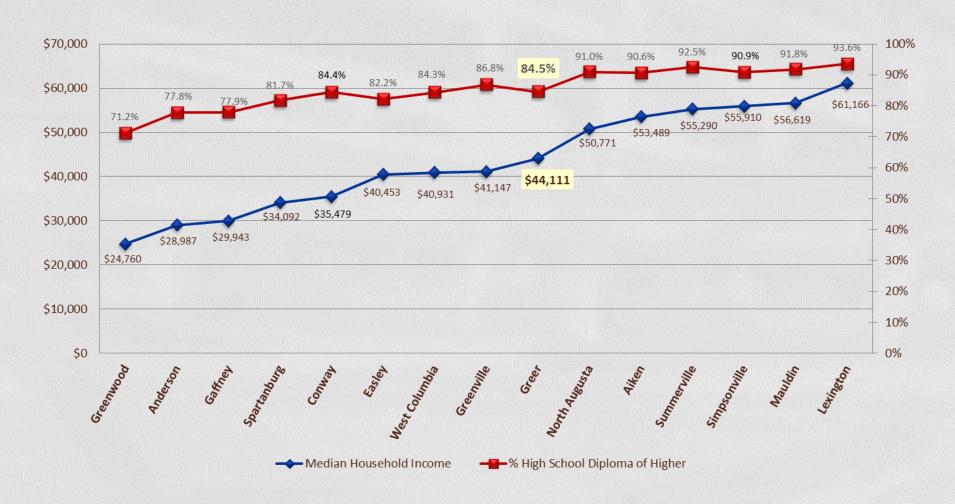

## **Municipal Benchmarking Report**

**FY2015** 



## **Population**





## **Housing Units**

(total number of housing units)





#### **Education**

(percent with high school diploma or higher)





#### **Income**

(percent living below the poverty level)





#### **Education to Poverty**





#### **Education to Median Income**





#### **General Fund Budget**





#### **Cost to Serve**

(per Housing Unit)





#### **Cost to Serve**

(per Capita)





#### **Personnel Budget**





#### **Percent of Personnel Budget to General Fund**





#### **Personnel Budget per Housing Unit**





#### **Personnel Budget per Capita**





## **Millage Rate**





### **Budgeted Property Tax Revenue**





#### Value of 1 mil





#### **Percent of Property Tax Revenue to Total Budget**





#### **Median House Value**





## **Median House Value to Millage Rate**





## **Budgeted Revenues**





## **Annual Property Tax on \$100,000 Home**





#### **Income**

(median household income)





### **Annual Property Tax on Median House Value**





# Percent of Median Household Income Required to Pay Property Tax





####