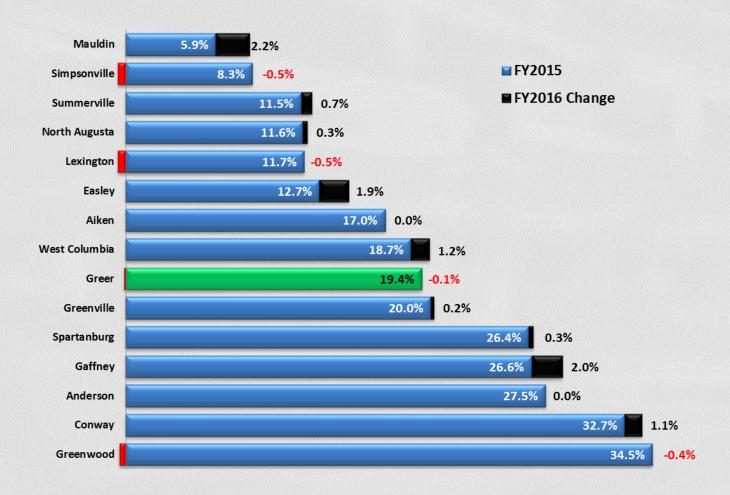

## **Municipal Benchmarking Report**

**FY2015** 



## **Population**





## **Housing Units**

(total number of housing units)





#### **Education**

(percent with high school diploma or higher)





#### **Income**

(percent living below the poverty level)





#### **Education to Poverty**





#### **Education to Median Income**





#### **General Fund Budget**





#### **Cost to Serve**

(per Housing Unit)





#### **Cost to Serve**

(per Capita)





#### **Personnel Budget**





#### **Percent of Personnel Budget to General Fund**





#### **Personnel Budget per Housing Unit**





#### **Personnel Budget per Capita**





## **Millage Rate**





### **Budgeted Property Tax Revenue**





#### Value of 1 mil





#### **Percent of Property Tax Revenue to Total Budget**





#### **Median House Value**





## **Median House Value to Millage Rate**





## **Budgeted Revenues**





## **Annual Property Tax on \$100,000 Home**





#### **Income**

(median household income)





### **Annual Property Tax on Median House Value**