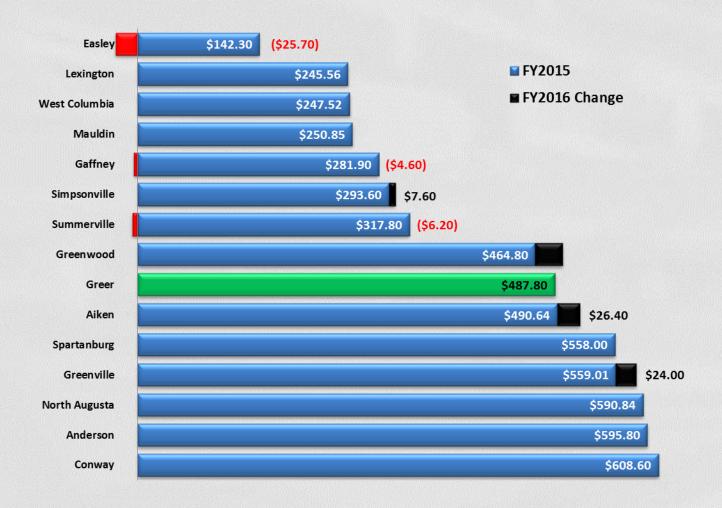

#### **Percent of Personnel Budget to General Fund**





#### **Personnel Budget per Housing Unit**





#### **Personnel Budget per Capita**





## **Millage Rate**





### **Budgeted Property Tax Revenue**





#### Value of 1 mil





#### **Percent of Property Tax Revenue to Total Budget**





#### **Median House Value**





## **Median House Value to Millage Rate**





## **Budgeted Revenues**





## **Annual Property Tax on \$100,000 Home**





#### **Income**

(median household income)





### **Annual Property Tax on Median House Value**





# Percent of Median Household Income Required to Pay Property Tax





#### **Storm Water Fee**





#### **Sanitation/Public Works Fees**





#### **Total Annual Fees**





#### **Annual Property Tax and Fees on \$100,000 Home**





#### **Annual Property Tax and Fees on Median House Value**





# Percent of Median Household Income Required to Pay Property Tax and Fees