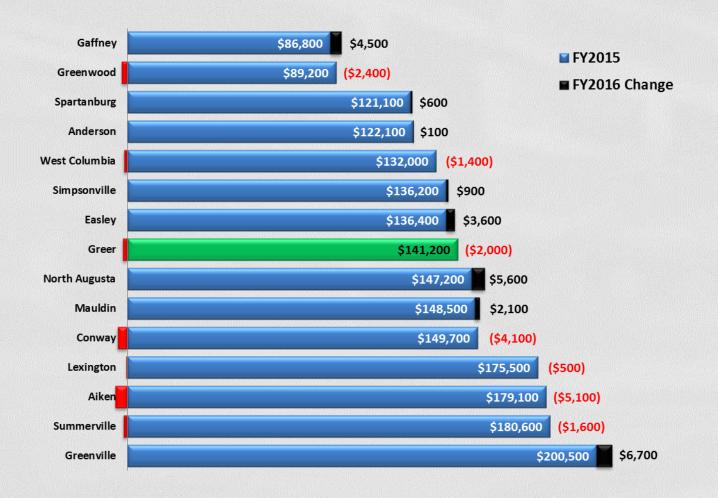

ort**

**FY2015** 



## **Population**





## **Housing Units**

(total number of housing units)





#### **Education**

(percent with high school diploma or higher)





#### **Income**

(percent living below the poverty level)





#### **Education to Poverty**





#### **Education to Median Income**





#### **General Fund Budget**





#### **Cost to Serve**

(per Housing Unit)





#### **Cost to Serve**

(per Capita)





#### **Personnel Budget**





#### **Percent of Personnel Budget to General Fund**





#### **Personnel Budget per Housing Unit**





#### **Personnel Budget per Capita**





## **Millage Rate**





### **Budgeted Property Tax Revenue**





#### Value of 1 mil





#### **Percent of Property Tax Revenue to Total Budget**





#### **Median House Value**





## **Median House Value to Millage Rate**





## **Budgeted Revenues**





## **Annual Property Tax on \$100,000 Home**





#### **Income**

(median household income)





### **Annual Property Tax on Median House Value**





# Percent of Median Household Income Required to Pay Property Tax





#### **Storm Water Fee**





#### **Sanitation/Public Works Fees**





#### **Total Annual Fees**





#### **Annual Property Tax and Fees on \$100,000 Home**





#### **Annual Property Tax and Fees on Median House Value**





# Percent of Median Household Income Required to Pay Property Tax and Fees