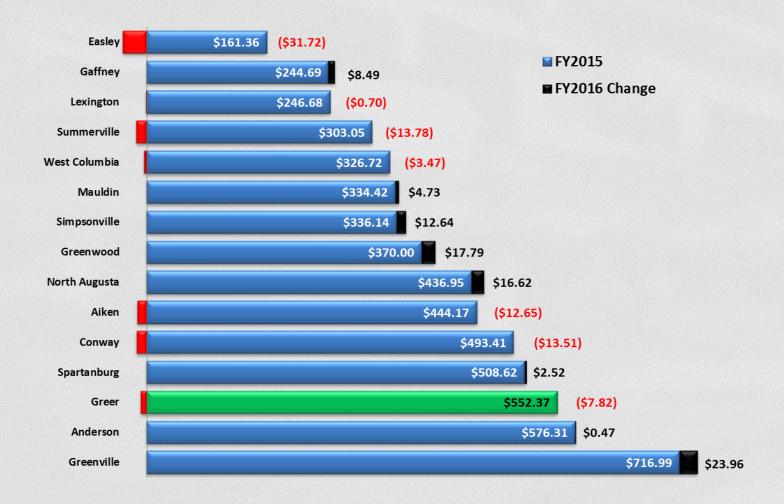

)





#### **Education to Poverty**





#### **Education to Median Income**





#### **General Fund Budget**





#### **Cost to Serve**

(per Housing Unit)





#### **Cost to Serve**

(per Capita)





#### **Personnel Budget**





#### **Percent of Personnel Budget to General Fund**





#### **Personnel Budget per Housing Unit**





#### **Personnel Budget per Capita**





## **Millage Rate**





### **Budgeted Property Tax Revenue**





#### Value of 1 mil





#### **Percent of Property Tax Revenue to Total Budget**





#### **Median House Value**





## **Median House Value to Millage Rate**





## **Budgeted Revenues**





## **Annual Property Tax on \$100,000 Home**





#### **Income**

(median household income)





### **Annual Property Tax on Median House Value**





# Percent of Median Household Income Required to Pay Property Tax





#### **Storm Water Fee**





#### **Sanitation/Public Works Fees**





#### **Total Annual Fees**





#### **Annual Property Tax and Fees on \$100,000 Home**





#### **Annual Property Tax and Fees on Median House Value**





# Percent of Median Household Income Required to Pay Property Tax and Fees