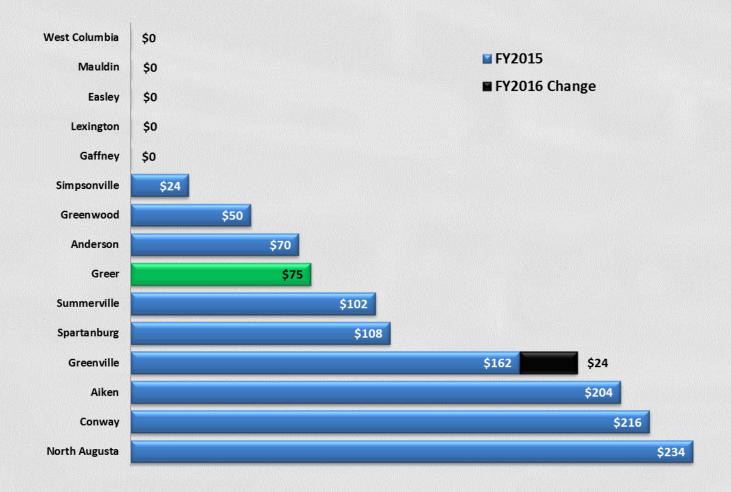

r Housing Unit)





#### **Cost to Serve**

(per Capita)





#### **Personnel Budget**





#### **Percent of Personnel Budget to General Fund**





#### **Personnel Budget per Housing Unit**





#### **Personnel Budget per Capita**





## **Millage Rate**





### **Budgeted Property Tax Revenue**





#### Value of 1 mil





#### **Percent of Property Tax Revenue to Total Budget**





#### **Median House Value**





## **Median House Value to Millage Rate**





## **Budgeted Revenues**





## **Annual Property Tax on \$100,000 Home**





#### **Income**

(median household income)





### **Annual Property Tax on Median House Value**





# Percent of Median Household Income Required to Pay Property Tax





#### **Storm Water Fee**





#### **Sanitation/Public Works Fees**





#### **Total Annual Fees**





#### **Annual Property Tax and Fees on \$100,000 Home**





#### **Annual Property Tax and Fees on Median House Value**





# Percent of Median Household Income Required to Pay Property Tax and Fees