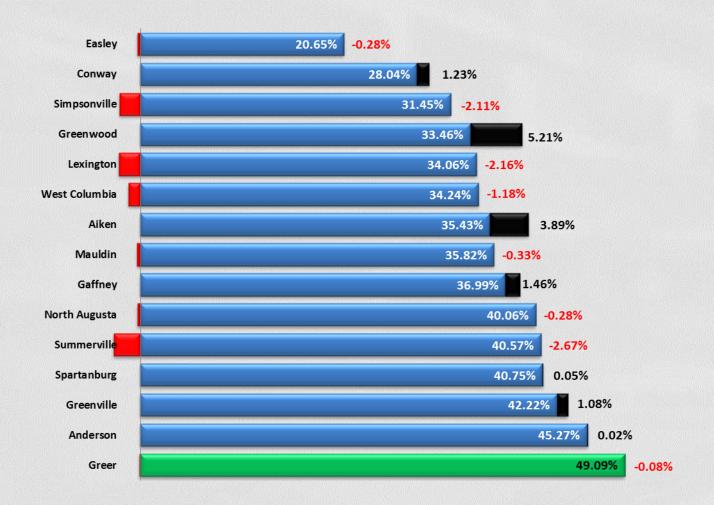

## **Municipal Benchmarking Report**

**FY2015** 



## **Population**





## **Housing Units**

(total number of housing units)





#### **Education**

(percent with high school diploma or higher)





#### **Income**

(percent living below the poverty level)





#### **Education to Poverty**





#### **Education to Median Income**





#### **General Fund Budget**





#### **Cost to Serve**

(per Housing Unit)





#### **Cost to Serve**

(per Capita)





#### **Personnel Budget**





#### **Percent of Personnel Budget to General Fund**





#### **Personnel Budget per Housing Unit**





#### **Personnel Budget per Capita**





## **Millage Rate**





### **Budgeted Property Tax Revenue**





#### Value of 1 mil





#### **Percent of Property Tax Revenue to Total Budget**





#### **Median House Value**





## **Median House Value to Millage Rate**





## **Budgeted Revenues**





## **Annual Property Tax on \$100,000 Home**





#### **Income**

(median household income)





### **Annual Property Tax on Median House Value**





# Percent of Median Household Income Required to Pay Property Tax





#### **Storm Water Fee**





#### **Sanitation/Public Works Fees**





#### **Total Annual Fees**





#### **Annual Property Tax and Fees on \$100,000 Home**





#### **Annual Property Tax and Fees on Median House Value**





# Percent of Median Household Income Required to Pay Property Tax and Fees