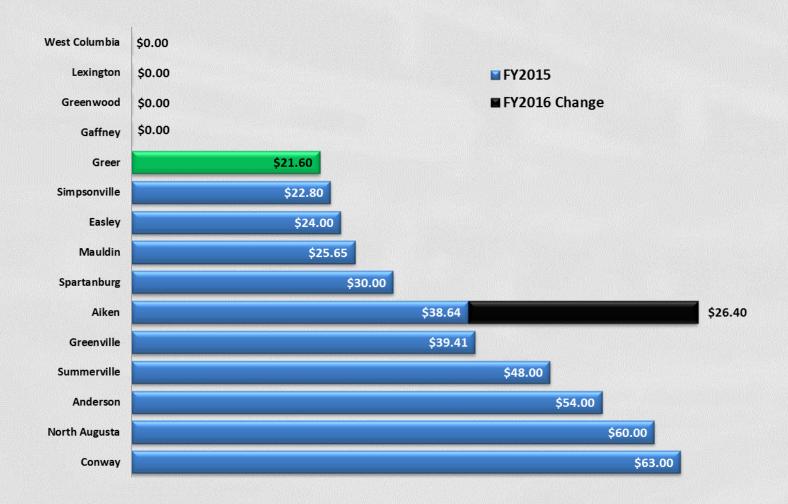

d Budget**





#### **Cost to Serve**

(per Housing Unit)





#### **Cost to Serve**

(per Capita)





#### **Personnel Budget**





#### **Percent of Personnel Budget to General Fund**





#### **Personnel Budget per Housing Unit**





#### **Personnel Budget per Capita**





## **Millage Rate**





### **Budgeted Property Tax Revenue**





#### Value of 1 mil





#### **Percent of Property Tax Revenue to Total Budget**





#### **Median House Value**





## **Median House Value to Millage Rate**





## **Budgeted Revenues**





## **Annual Property Tax on \$100,000 Home**





#### **Income**

(median household income)





### **Annual Property Tax on Median House Value**





# Percent of Median Household Income Required to Pay Property Tax





#### **Storm Water Fee**





#### **Sanitation/Public Works Fees**





#### **Total Annual Fees**





#### **Annual Property Tax and Fees on \$100,000 Home**





#### **Annual Property Tax and Fees on Median House Value**





# Percent of Median Household Income Required to Pay Property Tax and Fees