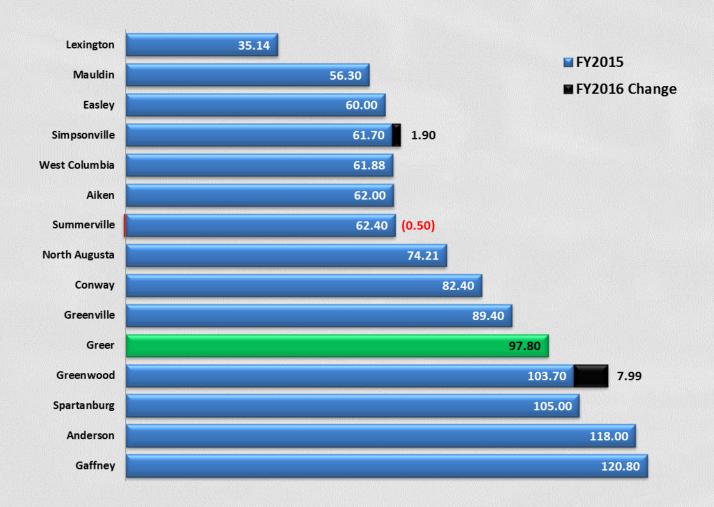

## **Municipal Benchmarking Report**

**FY2015** 



## **Population**





## **Housing Units**

(total number of housing units)





#### **Education**

(percent with high school diploma or higher)





#### **Income**

(percent living below the poverty level)





#### **Education to Poverty**





#### **Education to Median Income**





#### **General Fund Budget**





#### **Cost to Serve**

(per Housing Unit)





#### **Cost to Serve**

(per Capita)





#### **Personnel Budget**





#### **Percent of Personnel Budget to General Fund**





#### **Personnel Budget per Housing Unit**





#### **Personnel Budget per Capita**





## **Millage Rate**





### **Budgeted Property Tax Revenue**





#### Value of 1 mil





#### **Percent of Property Tax Revenue to Total Budget**





#### **Median House Value**





## **Median House Value to Millage Rate**





## **Budgeted Revenues**





## **Annual Property Tax on \$100,000 Home**





#### **Income**

(median household income)





### **Annual Property Tax on Median House Value**





# Percent of Median Household Income Required to Pay Property Tax





#### **Storm Water Fee**





#### **Sanitation/Public Works Fees**





#### **Total Annual Fees**





#### **Annual Property Tax and Fees on \$100,000 Home**





#### **Annual Property Tax and Fees on Median House Value**





# Percent of Median Household Income Required to Pay Property Tax and Fees