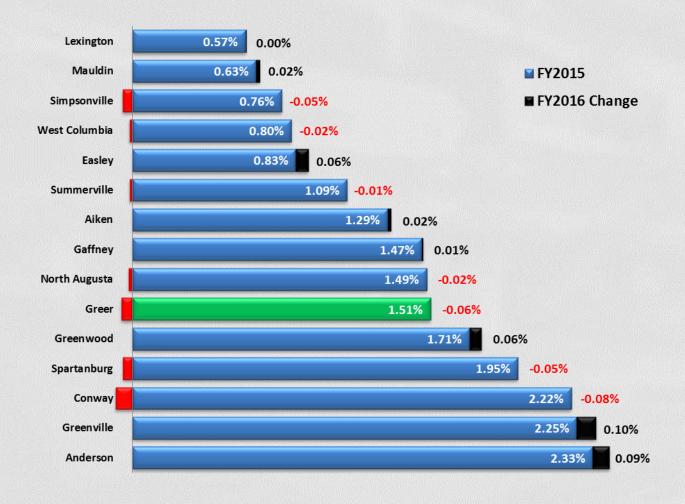

## **Millage Rate**





### **Budgeted Property Tax Revenue**





#### Value of 1 mil





#### **Percent of Property Tax Revenue to Total Budget**





#### **Median House Value**





## **Median House Value to Millage Rate**





## **Budgeted Revenues**





## **Annual Property Tax on \$100,000 Home**





#### **Income**

(median household income)





### **Annual Property Tax on Median House Value**





# Percent of Median Household Income Required to Pay Property Tax





#### **Storm Water Fee**





#### **Sanitation/Public Works Fees**





#### **Total Annual Fees**





#### **Annual Property Tax and Fees on \$100,000 Home**





#### **Annual Property Tax and Fees on Median House Value**





# Percent of Median Household Income Required to Pay Property Tax and Fees