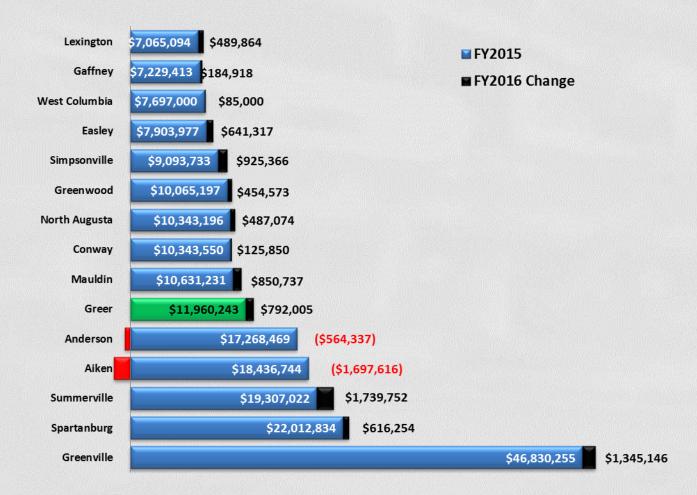

## **Municipal Benchmarking Report**

**FY2015** 



## **Population**





## **Housing Units**

(total number of housing units)





#### **Education**

(percent with high school diploma or higher)





#### **Income**

(percent living below the poverty level)





#### **Education to Poverty**





#### **Education to Median Income**





#### **General Fund Budget**





#### **Cost to Serve**

(per Housing Unit)





#### **Cost to Serve**

(per Capita)





#### **Personnel Budget**





#### **Percent of Personnel Budget to General Fund**





#### **Personnel Budget per Housing Unit**





#### **Personnel Budget per Capita**





## **Millage Rate**





### **Budgeted Property Tax Revenue**





#### Value of 1 mil





#### **Percent of Property Tax Revenue to Total Budget**





#### **Median House Value**





## **Median House Value to Millage Rate**





## **Budgeted Revenues**





## **Annual Property Tax on \$100,000 Home**





#### **Income**

(median household income)





### **Annual Property Tax on Median House Value**





# Percent of Median Household Income Required to Pay Property Tax





#### **Storm Water Fee**





#### **Sanitation/Public Works Fees**





#### **Total Annual Fees**





#### **Annual Property Tax and Fees on \$100,000 Home*