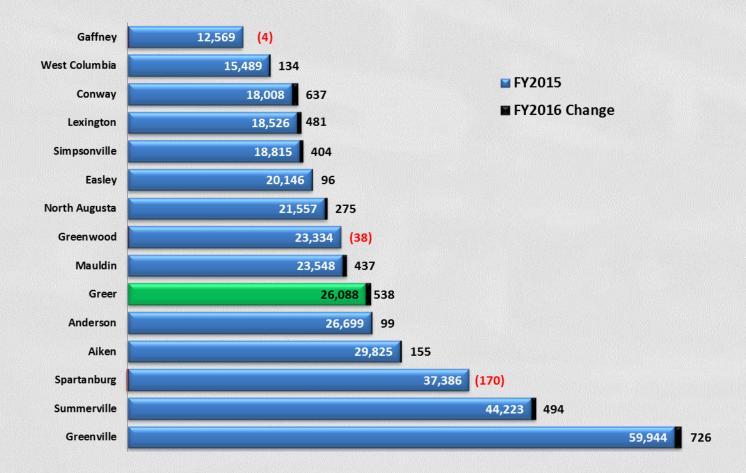

## **Municipal Benchmarking Report**

**FY2015** 



## **Population**





## **Housing Units**

(total number of housing units)





#### **Education**

(percent with high school diploma or higher)





#### **Income**

(percent living below the poverty level)





#### **Education to Poverty**





#### **Education to Median Income**





#### **General Fund Budget**





#### **Cost to Serve**

(per Housing Unit)





#### **Cost to Serve**

(per Capita)





#### **Personnel Budget**





#### **Percent of Personnel Budget to General Fund**





#### **Personnel Budget per Housing Unit**





#### **Personnel Budget per Capita**





## **Millage Rate**





### **Budgeted Property Tax Revenue**





#### Value of 1 mil





#### **Percent of Property Tax Revenue to Total Budget**





#### **Median House Value**





## **Median House Value to Millage Ra