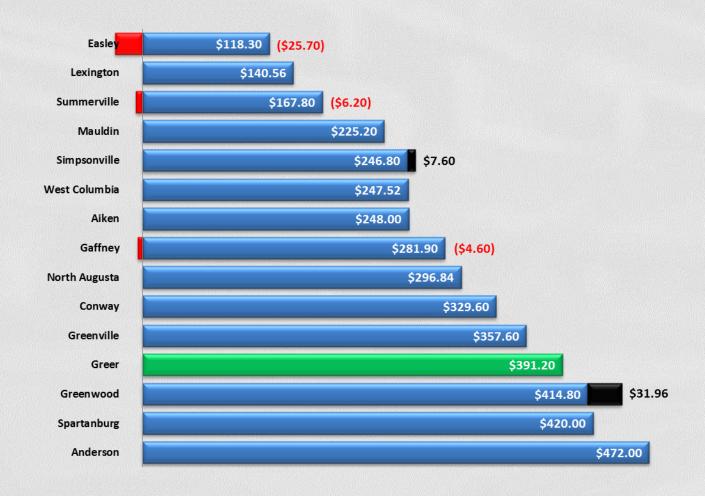

rcent with high school diploma or higher)





#### **Income**

(percent living below the poverty level)





#### **Education to Poverty**





#### **Education to Median Income**





#### **General Fund Budget**





#### **Cost to Serve**

(per Housing Unit)





#### **Cost to Serve**

(per Capita)





#### **Personnel Budget**





#### **Percent of Personnel Budget to General Fund**





#### **Personnel Budget per Housing Unit**





#### **Personnel Budget per Capita**





## **Millage Rate**





### **Budgeted Property Tax Revenue**





#### Value of 1 mil





#### **Percent of Property Tax Revenue to Total Budget**





#### **Median House Value**





## **Median House Value to Millage Rate**





## **Budgeted Revenues**





## **Annual Property Tax on \$100,000 Home**





#### **Income**

(median household income)





### **Annual Property Tax on Median House Value**





# Percent of Median Household Income Required to Pay Property Tax





#### **Storm Water Fee**





#### **Sanitation/Public Works Fees**





#### **Total Annual Fees**





#### **Annual Property Tax and Fees on \$100,000 Home**





#### **Annual Property Tax and Fees on Median House Value**





# Percent of Median Household Income Required to Pay Property Tax and Fees