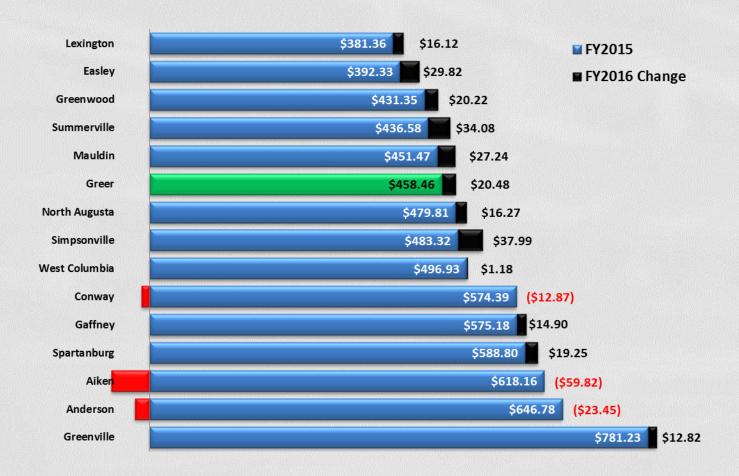

## **Municipal Benchmarking Report**

**FY2015** 



## **Population**





## **Housing Units**

(total number of housing units)





#### **Education**

(percent with high school diploma or higher)





#### **Income**

(percent living below the poverty level)





#### **Education to Poverty**





#### **Education to Median Income**





#### **General Fund Budget**





#### **Cost to Serve**

(per Housing Unit)





#### **Cost to Serve**

(per Capita)





#### **Personnel Budget**





#### **Percent of Personnel Budget to General Fund**





#### **Personnel Budget per Housing Unit**





#### **Personnel Budget per Capita**





## **Millage Rate**





### **Budgeted Property Tax Revenue**





#### Value of 1 mil





#### **Percent of Property Tax Revenue to Total Budget**





#### **Median House Value**





## **Median House Value to Millage Rate**





## **Budgeted Revenues**





## **Annual Property Tax on \$100,000 Home**





#### **Income**

(median household income)





### **Annual Property Tax on Median House Value**





# Percent of Median Household Income Required to Pay Property Tax





#### **Storm Water Fee**





#### **Sanitation/Public Works Fees**





#### **Total Annual Fees**





#### **Annual Property Tax and Fees on \$100,000 Home**





#### **Annual Property Tax and Fees on Median House Value**





# Percent of Median Household Income Required to Pay Property Tax and Fees