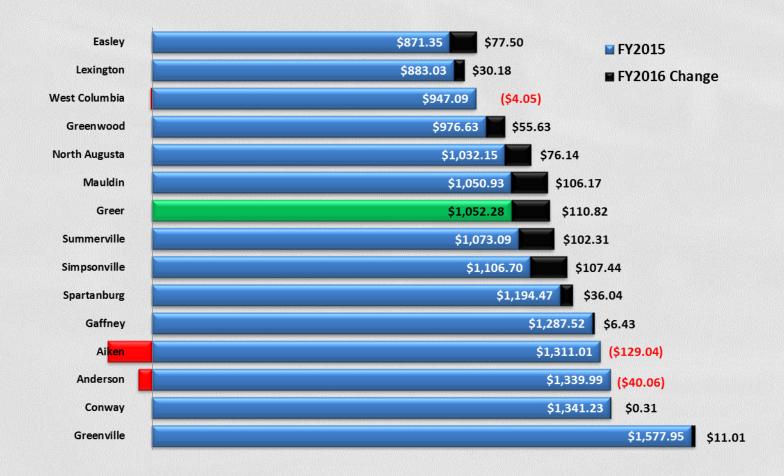

## **Municipal Benchmarking Report**

**FY2015** 



## **Population**





## **Housing Units**

(total number of housing units)





#### **Education**

(percent with high school diploma or higher)





#### **Income**

(percent living below the poverty level)





#### **Education to Poverty**





#### **Education to Median Income**





#### **General Fund Budget**





#### **Cost to Serve**

(per Housing Unit)





#### **Cost to Serve**

(per Capita)





#### **Personnel Budget**





#### **Percent of Personnel Budget to General Fund**





#### **Personnel Budget per Housing Unit**





#### **Personnel Budget per Capita**





## **Millage Rate**





### **Budgeted Property Tax Revenue**





#### Value of 1 mil





#### **Percent of Property Tax Revenue to Total Budget**





#### **Median House Value**





## **Median House Value to Millage Rate**





## **Budgeted Revenues**





## **Annual Property Tax on \$100,000 Home**





#### **Income**

(median household income)





### **Annual Property Tax on Median House Value**





# Percent of Median Household Income Required to Pay Property Tax





#### **Storm Water Fee**





#### **Sanitation/Public Works Fees**





#### **Total Annual Fees**





#### **Annual Property Tax and Fees on \$100,000 Home**





#### **Annual Property Tax and Fees on Median House Value**





# Percent of Median Household Inco