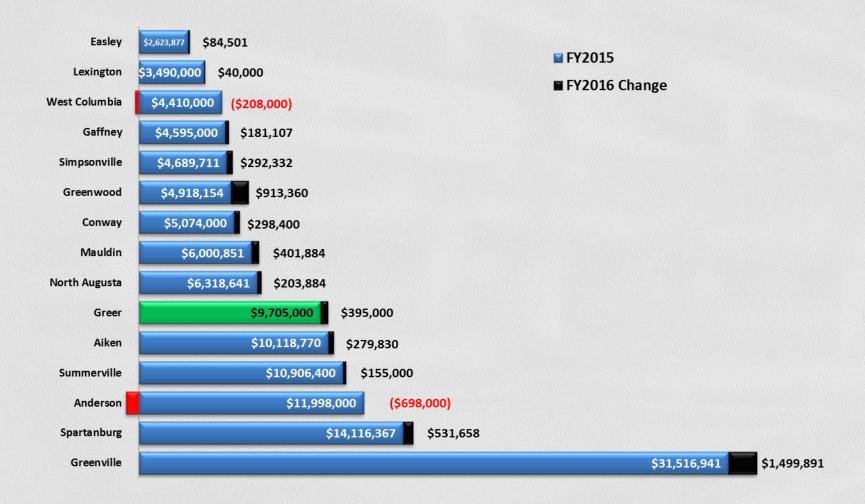

## **Municipal Benchmarking Report**

**FY2015** 



## **Population**





## **Housing Units**

(total number of housing units)





#### **Education**

(percent with high school diploma or higher)





#### **Income**

(percent living below the poverty level)





#### **Education to Poverty**





#### **Education to Median Income**





#### **General Fund Budget**





#### **Cost to Serve**

(per Housing Unit)





#### **Cost to Serve**

(per Capita)





#### **Personnel Budget**





#### **Percent of Personnel Budget to General Fund**





#### **Personnel Budget per Housing Unit**





#### **Personnel Budget per Capita**





## **Millage Rate**





### **Budgeted Property Tax Revenue**





#### Value of 1 mil





#### **Percent of Property Tax Revenue to Total Budget**





#### **Median House Value**





## **Median House Value to Millage Rate**





## **Budgeted Revenues**





## **Annual Property Tax on \$100,000 Home**





#### **Income**

(median household income)





### **Annual Property Tax on Median House Value**





# Percent of Median Household Income Required to Pay Property Tax





#### **Storm Water Fee**





#### **Sanitation/Public Works Fees**





#### **Total Annual Fees**





#### **Annual Property Tax and Fees on \$100,000 Home**





#### **Annual Property Tax and Fees on Median House Value**





# Percent of Median Household Income Required to Pay Property Tax and Fees