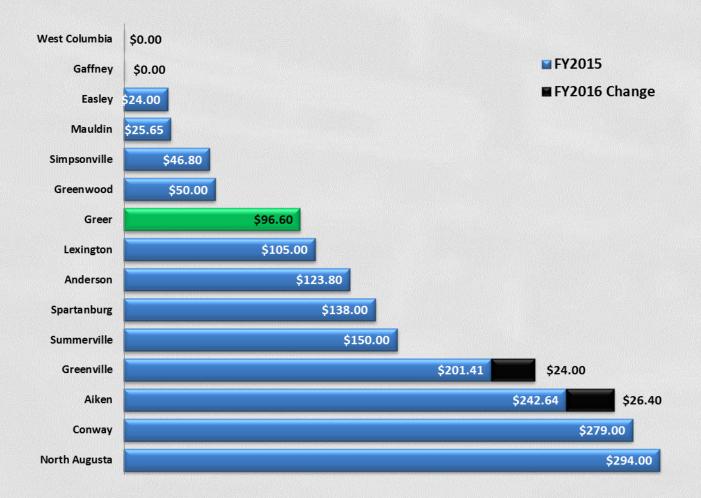

to Serve**

(per Capita)





#### **Personnel Budget**





#### **Percent of Personnel Budget to General Fund**





#### **Personnel Budget per Housing Unit**





#### **Personnel Budget per Capita**





## **Millage Rate**





### **Budgeted Property Tax Revenue**





#### Value of 1 mil





#### **Percent of Property Tax Revenue to Total Budget**





#### **Median House Value**





## **Median House Value to Millage Rate**





## **Budgeted Revenues**





## **Annual Property Tax on \$100,000 Home**





#### **Income**

(median household income)





### **Annual Property Tax on Median House Value**





# Percent of Median Household Income Required to Pay Property Tax





#### **Storm Water Fee**





#### **Sanitation/Public Works Fees**





#### **Total Annual Fees**





#### **Annual Property Tax and Fees on \$100,000 Home**





#### **Annual Property Tax and Fees on Median House Value**





# Percent of Median Household Income Required to Pay Property Tax and Fees