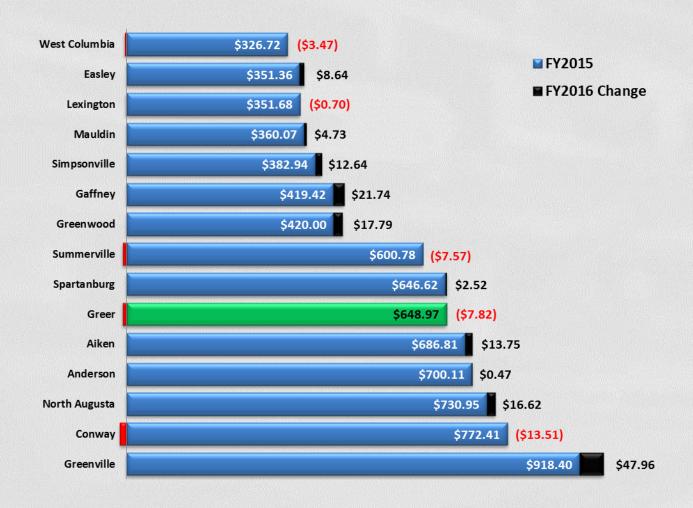

*Personnel Budget per Housing Unit**





#### **Personnel Budget per Capita**





## **Millage Rate**





### **Budgeted Property Tax Revenue**





#### Value of 1 mil





#### **Percent of Property Tax Revenue to Total Budget**





#### **Median House Value**





## **Median House Value to Millage Rate**





## **Budgeted Revenues**





## **Annual Property Tax on \$100,000 Home**





#### **Income**

(median household income)





### **Annual Property Tax on Median House Value**





# Percent of Median Household Income Required to Pay Property Tax





#### **Storm Water Fee**





#### **Sanitation/Public Works Fees**





#### **Total Annual Fees**





#### **Annual Property Tax and Fees on \$100,000 Home**





#### **Annual Property Tax and Fees on Median House Value**





# Percent of Median Household Income Required to Pay Property Tax and Fees