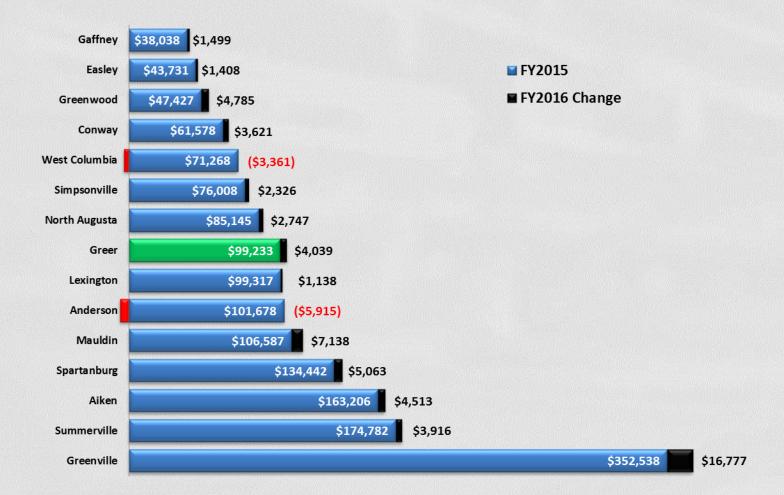

## **Municipal Benchmarking Report**

**FY2015** 



## **Population**





## **Housing Units**

(total number of housing units)





#### **Education**

(percent with high school diploma or higher)





#### **Income**

(percent living below the poverty level)





#### **Education to Poverty**





#### **Education to Median Income**





#### **General Fund Budget**





#### **Cost to Serve**

(per Housing Unit)





#### **Cost to Serve**

(per Capita)





#### **Personnel Budget**





#### **Percent of Personnel Budget to General Fund**





#### **Personnel Budget per Housing Unit**





#### **Personnel Budget per Capita**





## **Millage Rate**





### **Budgeted Property Tax Revenue**





#### Value of 1 mil





#### **Percent of Property Tax Revenue to Total Budget**





#### **Median House Value**





## **Median House Value to Millage Rate**





## **Budgeted Revenues**





## **Annual Property Tax on \$100,000 Home**





#### **Income**

(median household income)





### **Annual Property Tax on Median House Value**





# Percent of Median Household Income Required to Pay Property Tax





#### **Storm Water Fee**





#### **Sanitation/Public Works Fees**





#### **Total Annual Fees**





#### **Annual Property Tax and Fees on \$100,000 Home**





#### **Annual Property Tax and Fees on Median House Value**





# Percent of Median Household Income Required to Pay Property Tax and Fees