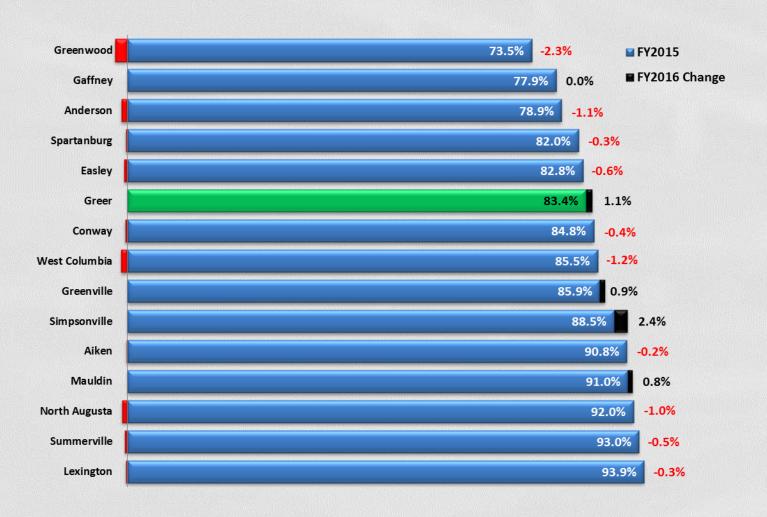

## **Municipal Benchmarking Report**

**FY2015** 



## **Population**





## **Housing Units**

(total number of housing units)





#### **Education**

(percent with high school diploma or higher)





#### **Income**

(percent living below the poverty level)





#### **Education to Poverty**





#### **Education to Median Income**





#### **General Fund Budget**





#### **Cost to Serve**

(per Housing Unit)





#### **Cost to Serve**

(per Capita)





#### **Personnel Budget**





#### **Percent of Personnel Budget to General Fund**





#### **Personnel Budget per Housing Unit**





#### **Personnel Budget per Capita**





## **Millage Rate**





### **Budgeted Property Tax Revenue**





#### Value of 1 mil





#### **Percent of Property Tax Revenue to Total Budget**





#### **Median House Value**





## **Median House Value to Millage Rate**





## **Budgeted Revenues**





## **Annual Property Tax on \$100,000 Home**





#### **Income**

(median household inco