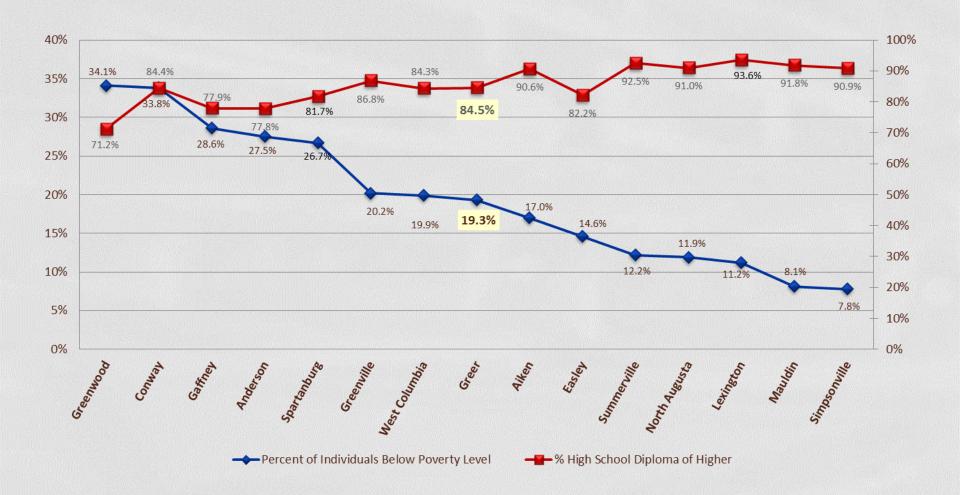

## **Municipal Benchmarking Report**

**FY2015** 



## **Population**





## **Housing Units**

(total number of housing units)





#### **Education**

(percent with high school diploma or higher)





#### **Income**

(percent living below the poverty level)





#### **Education to Poverty**





#### **Education to Median Income**





#### **General Fund Budget**





#### **Cost to Serve**

(per Housing Unit)





#### **Cost to Serve**

(per Capita)





#### **Personnel Budget**





#### **Percent of Personnel Budget to General Fund**





#### **Personnel Budget per Housing Unit**





#### **Personnel Budget per Capita**





## **Millage Rate**





### **Budgeted Property Tax Revenue**





#### Value of 1 mil





#### **Percent of Property Tax Revenue to Total Budget**





#### **Median House Value**





## **Median House Value to Millage Rate**





## **Budgeted Revenues**





## **Annual Property Tax on \$100,000 Home**





#### **Income**

(median household income)





### **Annual Property Tax on Median House Value**





# Percent of Median Household Inco