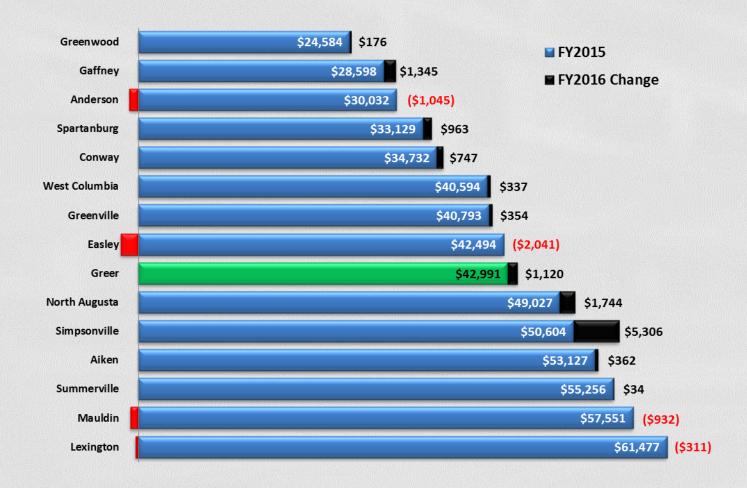

### **Income**

(percent living below the poverty level)





#### **Education to Poverty**





#### **Education to Median Income**





#### **General Fund Budget**





#### **Cost to Serve**

(per Housing Unit)





#### **Cost to Serve**

(per Capita)





#### **Personnel Budget**





#### **Percent of Personnel Budget to General Fund**





#### **Personnel Budget per Housing Unit**





#### **Personnel Budget per Capita**





## **Millage Rate**





### **Budgeted Property Tax Revenue**





#### Value of 1 mil





#### **Percent of Property Tax Revenue to Total Budget**





#### **Median House Value**





## **Median House Value to Millage Rate**





## **Budgeted Revenues**





## **Annual Property Tax on \$100,000 Home**





#### **Income**

(median household income)





### **Annual Property Tax on Median House Value**





# Percent of Median Household Income Required to Pay Property Tax





#### **Storm Water Fee**





#### **Sanitation/Public Works Fees**





#### **Total Annual Fees**





#### **Annual Property Tax and Fees on \$100,000 Home**





#### **Annual Property Tax and Fees on Median House Value**





# Percent of Median Household Income Required to Pay Property Tax and Fees