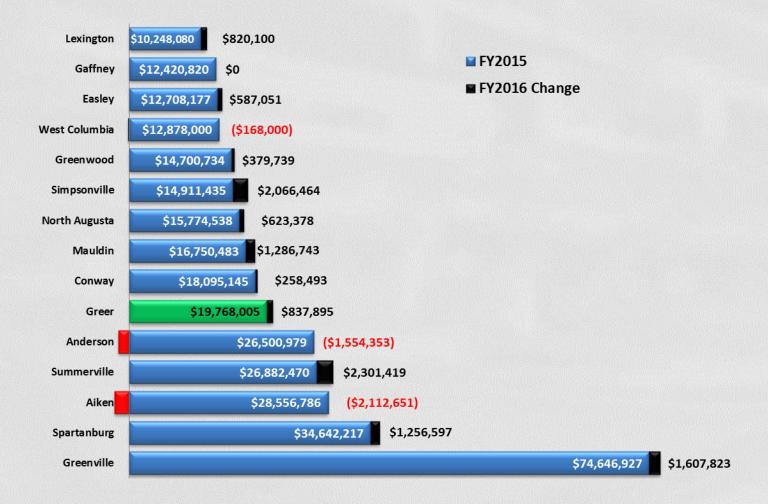

## **Municipal Benchmarking Report**

**FY2015** 



## **Population**





## **Housing Units**

(total number of housing units)





#### **Education**

(percent with high school diploma or higher)





#### **Income**

(percent living below the poverty level)





#### **Education to Poverty**





#### **Education to Median Income**





#### **General Fund Budget**





#### **Cost to Serve**

(per Housing Unit)





#### **Cost to Serve**

(per Capita)





#### **Personnel Budget**





#### **Percent of Personnel Budget to General Fund**





#### **Personnel Budget per Housing Unit**





#### **Personnel Budget per Capita**





## **Millage Rate**





### **Budgeted Property Tax Revenue**





#### Value of 1 mil





#### **Percent of Property Tax Revenue to Total Budget**





#### **Median House Value**





## **Median House Value to Millage Rate**





## **Budgeted Revenues**





## **Annual Property Tax on \$100,000 Home**





#### **Income**

(median household income)





### **Annual Property Tax on Median House Value**





# Percent of Median Household Income Required to Pay Property Tax





#### **Storm Water Fee**





#### **S