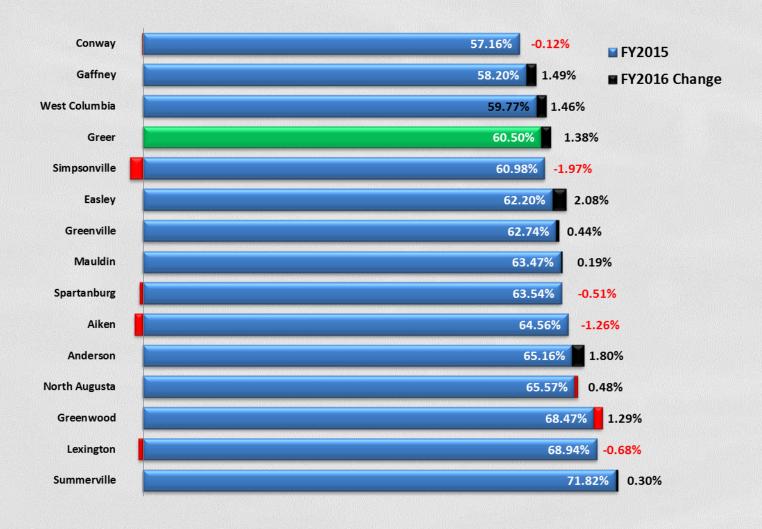

## **Municipal Benchmarking Report**

**FY2015** 



## **Population**





## **Housing Units**

(total number of housing units)





#### **Education**

(percent with high school diploma or higher)





#### **Income**

(percent living below the poverty level)





#### **Education to Poverty**





#### **Education to Median Income**





#### **General Fund Budget**





#### **Cost to Serve**

(per Housing Unit)





#### **Cost to Serve**

(per Capita)





#### **Personnel Budget**





#### **Percent of Personnel Budget to General Fund**





#### **Personnel Budget per Housing Unit**





#### **Personnel Budget per Capita**





## **Millage Rate**





### **Budgeted Property Tax Revenue**





#### Value of 1 mil





#### **Percent of Property Tax Revenue to Total Budget**





#### **Median House Value**





## **Median House Value to Millage Rate**





## **Budgeted Revenues**





## **Annual Property Tax on \$100,000 Home**





#### **Income**

(median household income)





### **Annual Property Tax on Median House Value**





# Percent of Median Household Income Required to Pay Property Tax





#### **Storm Water Fee**





#### **Sanitation/Public Works Fees**





#### **Total Annual Fees**





#### **Annual Property Tax and Fees on \$100,000 Home**





#### **Annual Property Tax and Fees on Median House