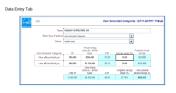

## Target Finder

| letrics Comparison for Your Design and/or Target |                |                |  |  |
|--------------------------------------------------|----------------|----------------|--|--|
| Metric                                           | Design Project | Design Target" |  |  |
| ENERGY STAR score (1-100)                        | Not Available  | 75             |  |  |
| Source EUI (kBtu/ft²)                            | 128.6          | Not Available  |  |  |
| Site EUI (kBtu/tt²)                              | 40.9           | Not Available  |  |  |
| Source Energy Use (kBtu)                         | 6,428,207.9    | Not Available  |  |  |
| Site Energy Use (kBtu)                           | 2,047,200.0    | Not Available  |  |  |
| Energy Cost (\$)                                 | 59,999.98      | Not Available  |  |  |
| Total GHG Emissions (Metric Tons CO2e)           | 169.8          | Not Available  |  |  |

Target Finder is EPA's online calculator that helps architects, engineers, and property owners and managers assess the energy performance of commercial building designs and existing buildings. Use Target Finder to see what annual energy usage you need to achieve to meet a target, and to evaluate estimated energy use.