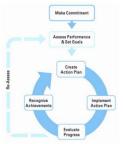

### **Guidelines for Energy Management**

EPA has consolidated best practices from thousands of businesses and organizations that have worked with EPA's ENERGY STAR program into one stepby-step road map for continuous improvement. These guidelines can help you improve energy and financial performance while distinguishing your organization as an environmental leader.

Use this spreadsheet to compare your energy management practices to the best practices outlined in EPA's ENERGY STAR Guidelines for Energy Management. The matrix walks you through each recommended guideline so you can establish and implement an effective energy management program across your organization.