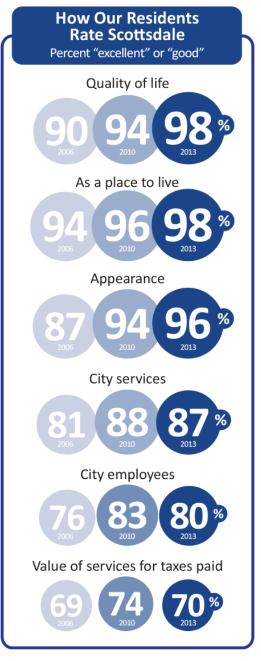

#### Observations

Complete survey results online at www.ScottsdaleAZ.gov/CitizenSurvey