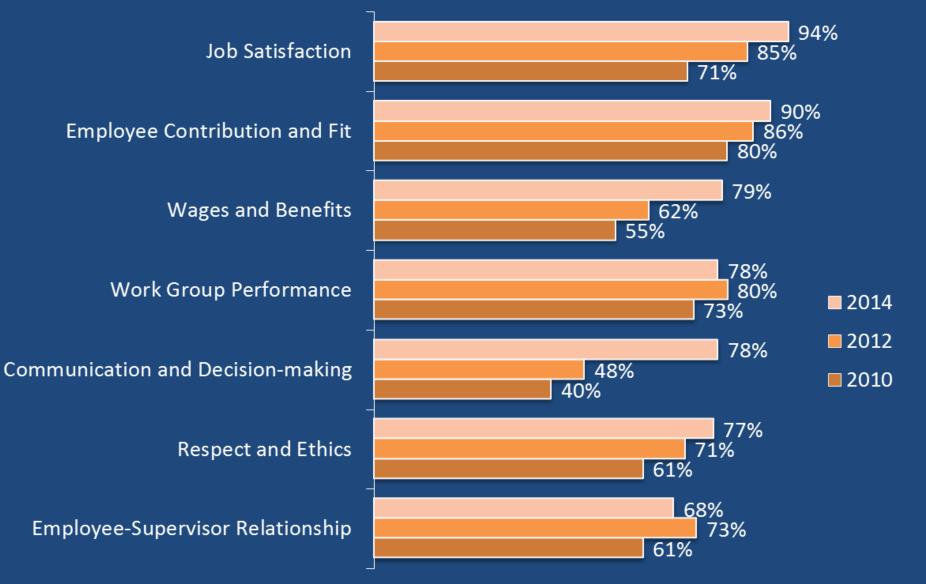

## **NES National Results**

lob Satisfaction Employee Contribution/fit Work group performance Physical work environment Wages and Benefits Respect and Ethics

Higher

Performance evaluations Communication/Decisionmaking Employee Development Employee-Supervisor relationship

Lower