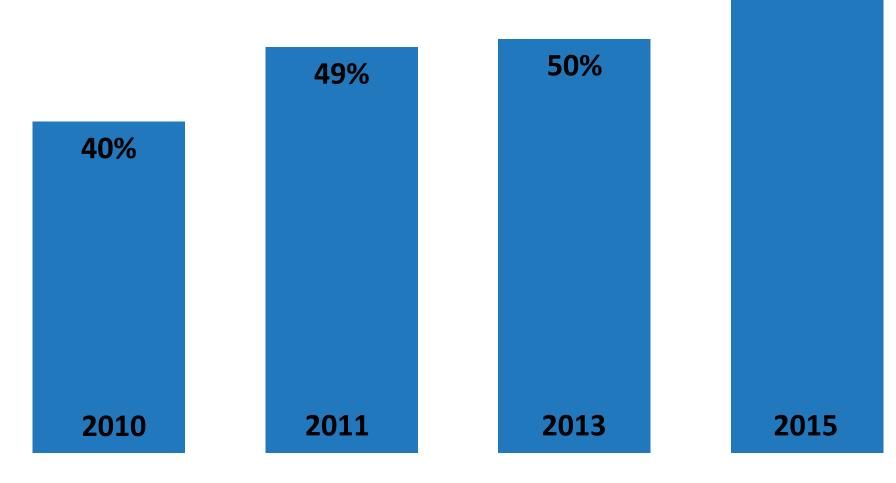

information**

## Challenges



#### **Continued Use**



#### Benchmark and communication tool

#### **Professional and independent**

#### Observations











Complete survey results online at www.ScottsdaleAZ.gov/CitizenSurvey

#### % Negative Ratings



\* Key Drivers for Job Satisfaction

Links pay to performance High performing employees Listens to employees Low performing employees Fair wages\* Welcomes employee involvement **Career advancement Discipline is fair Benefits\* Timely information** Shares mission and values\* Information on problems and issues

# Simply Better Service for a World-Class Community



**CITY COUNCIL PRIORITY** 

Reinvest in a high performance organization and work culture

Fleet Maintenance Services Overall Quality Ratings (Percent Good or Excellent)



**64%** 

#### (reports)





CITY OF SCOTTSDALE

For more information go to ScottsdaleAZ.gov and search "performance"

## Moving forward



## Questions/Comments?



 NRC

 National Research Center Inc

Michelle Kobayashi, National Research Center Tommy Dalton, Flower Mound, TX Brent Stockwell, Scottsdale, AZ

michelle@n-r-c.com