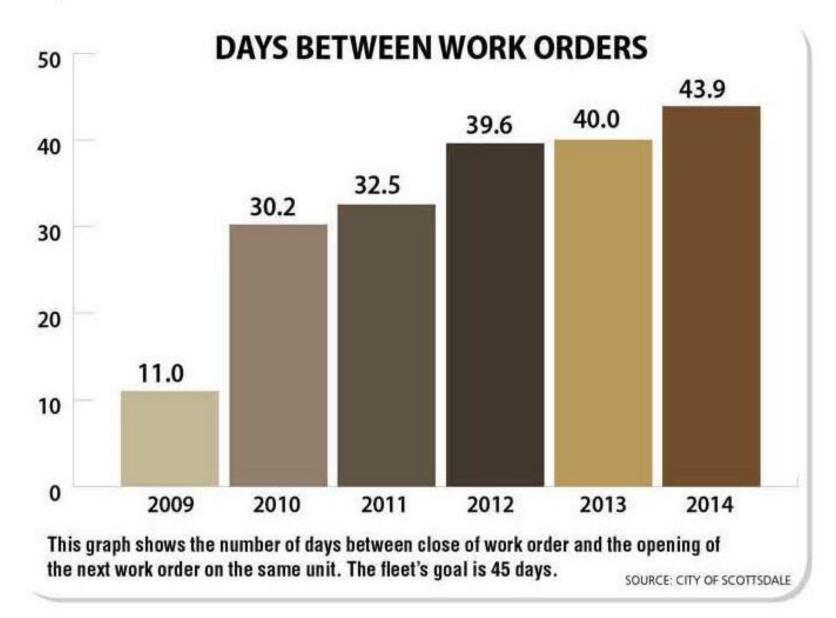

# Simply Better Service for a World-Class Community

**CITY COUNCIL PRIORITY** 

Reinvest in a high performance organization and work culture

Fleet Maintenance Services Overall Quality Ratings (Percent Good or Excellent)

**64%** 

#### (reports)

CITY OF SCOTTSDALE

For more information go to ScottsdaleAZ.gov and search "performance"