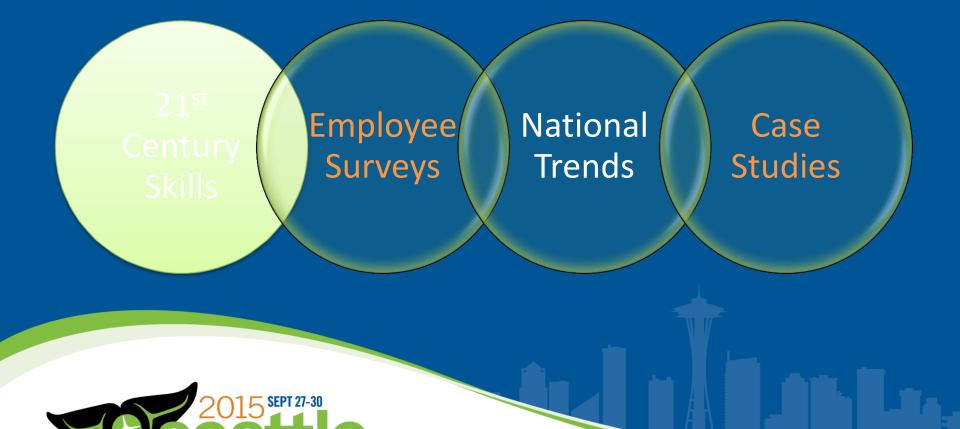

#### 21<sup>st</sup> Century Skills

#### Industrial Age:

 knowing trade, following instructions, getting along with others, working hard, being professional

#### **Information Age:**

 think deeply about issues, solve problems creatively, work in teams, communicate clearly in many media, learn new technology, synthesize lots of data, be flexible

> http://thoughtfullearning.com/resources/w hat-are-21st-century-skills