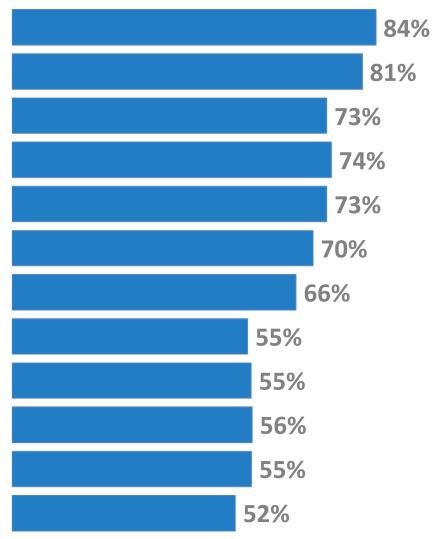

#### % Negative Ratings

\* Key Drivers for Job Satisfaction

Links pay to performance High performing employees Listens to employees Low performing employees Fair wages\* Welcomes employee involvement **Career advancement Discipline is fair Benefits\* Timely information** Shares mission and values\* Information on problems and issues