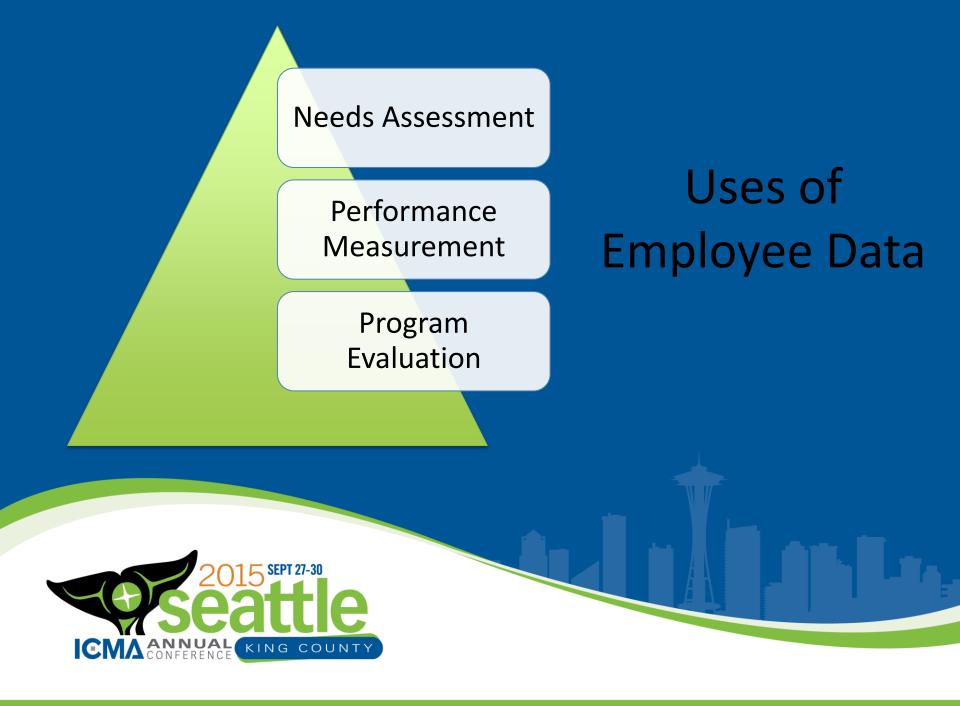

eatively, work in teams, communicate clearly in many media, learn new technology, synthesize lots of data, be flexible

> http://thoughtfullearning.com/resources/w hat-are-21st-century-skills

#### 21<sup>st</sup> Century Skills



#### What "C" is your organization's biggest strength?

#### What "C" is your organization's biggest challenge?





## **Discussion topic**



## Preparing for the Big Data Tsunami

- Teams of data scientists, survey researchers, administrators and programmers
- Cheap to get data, more expensive to analyze
- Better for management less for policy

AAPOR Report on Big Data



#### **Employee Voice in Organizational Development**

**Provides opportunities for engagement** 

**Increases transparency** 

**Promotes accountability** 

#### **Creates partnership**





#### Data-Influenced Decision-Making

## "the practice of basing decisions on the analysis of data rather than purely on intuition."

~ <u>Foster Provost and Tom Fawcett:</u> "Data Science and its Relationship to Big Data and Data-Driven Decision Making"



#### Capturing Employee Opinion

| Meetings