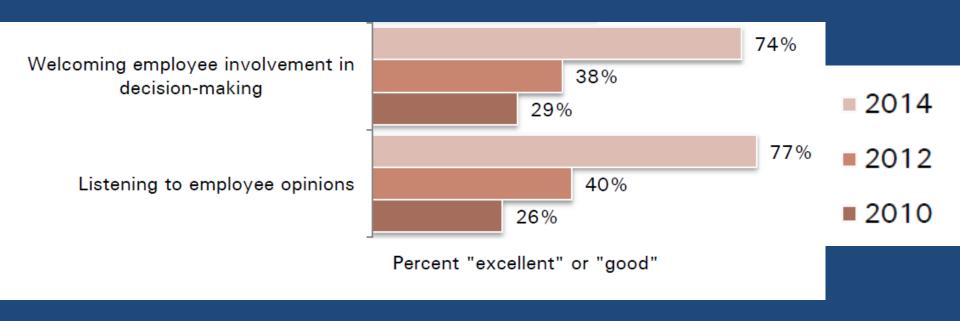

#### % Negative Ratings

\* Key Drivers for Job Satisfaction

Links pay to performance High performing employees Listens to employees Low performing employees Fair wages\* Welcomes employee involvement **Career advancement Discipline is fair Benefits\* Timely information** Shares mission and values\* Information on problems and issues