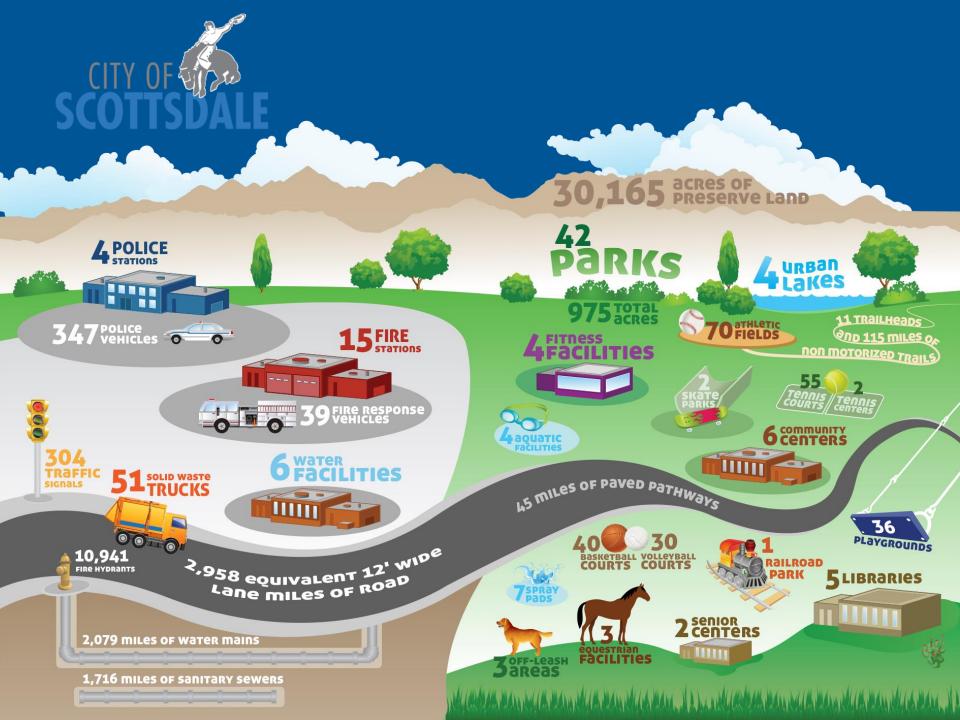

#### (reports)

CITY OF SCOTTSDALE

For more information go to ScottsdaleAZ.gov and search "performance"