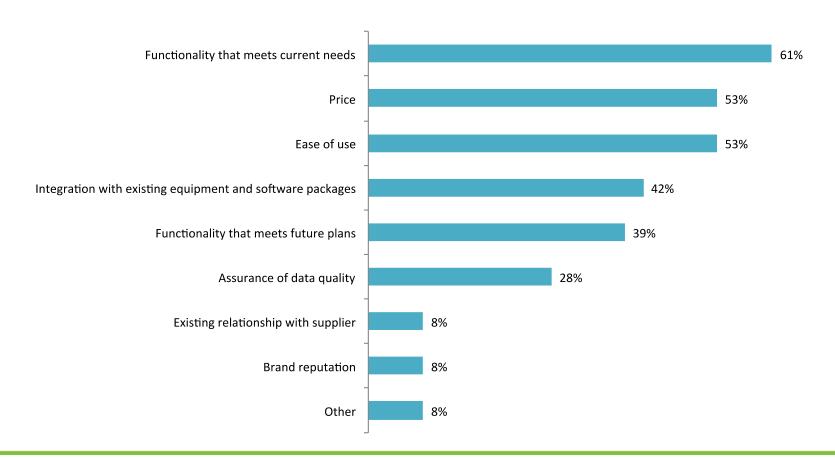

## What were the top 3 important factors that were considered when buying a big data/analytics solution?