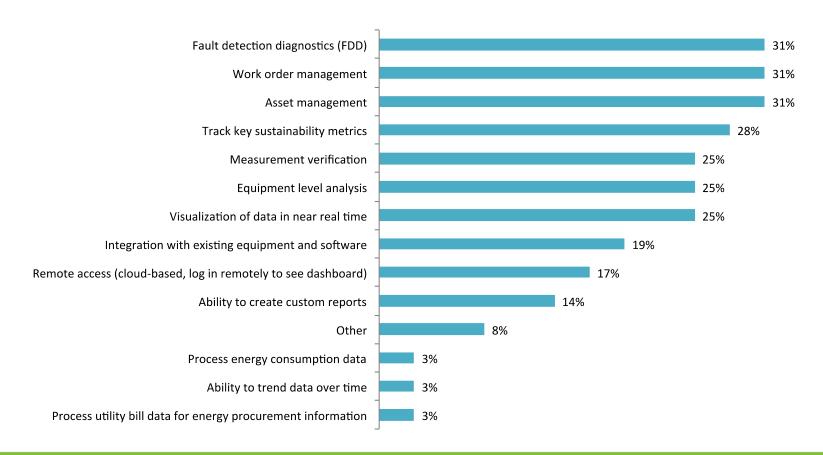

## Which functionalities are you NOT currently getting from your existing efforts that you would benefit from?

When you purchased your energy management big data/analytics solutions, did you budget money for the implementation of corrective actions?