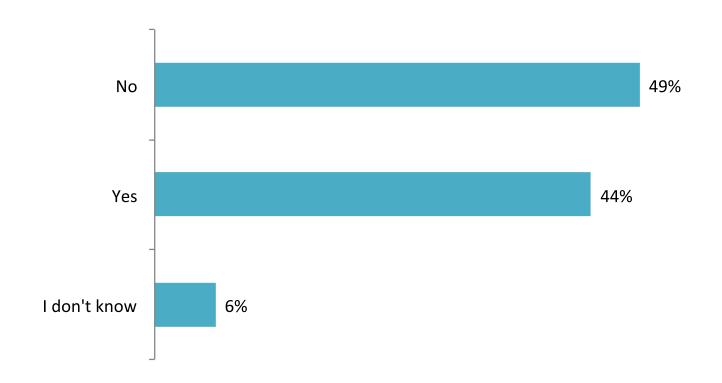

## Are you satisfied with the quantity and quality of the data you are collecting?