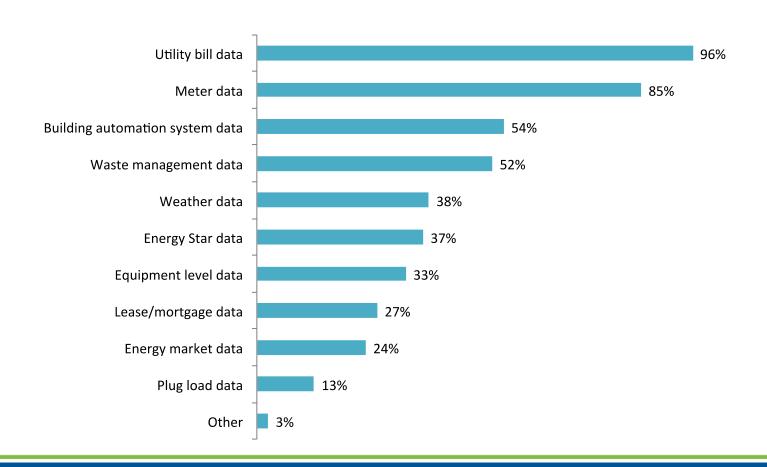

ive Approach:**

- Surveyed GreenBiz VERGE Energy Panel of 800+ members
- 11.5% response rate (92 responses)

#### **Qualitative Approach:**

 Conducted twelve interviews with enterprise-level energy managers

#### **Demographics:**

- 60% of respondents from organizations with revenues of \$1 billion or more
- 51% of respondents oversee building portfolios of 50 buildings or more
- Broad mix of industry segments

#### Number of Buildings in Portfolio of Companies Participating in Survey





#### Three Myths About Big Data

#1 One Size Fits All

- #2 It's All about the Technology
- #3 Data Equals Information





What goals does your organization hope to meet through the management of your enterprise real estate portfolio?







#### What type of building/portfolio data do you collect?







## Are you satisfied with the quantity and quality of the data you are collecting?





## Of the earlier goals, does your organization have hard and measurable targets?





## Are you currently or do you have plans to utilize a dashboard to visualize building/portfolio data across your enterprise?







## What were the top 3 important factors that were considered when buying a big data/analytics solution?





## Which functionalities are you NOT currently getting from your existing efforts that you would benefit from?





When you purchased your energy management big data/analytics solutions, did you budget money for the implementation of corrective actions?





#### Questions?