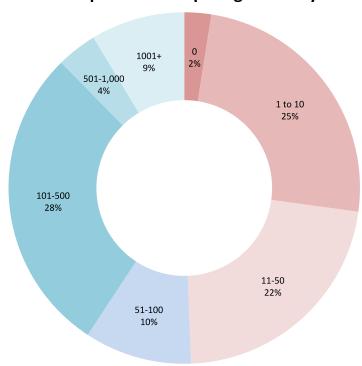

# Three Big Myths About Big Data and Energy Management

Bob Dixon Vice President, Industry Affairs Siemens Building Technologies





#### Survey

#### **Quantitative Approach:**

- Surveyed GreenBiz VERGE Energy Panel of 800+ members
- 11.5% response rate (92 responses)

#### **Qualitative Approach:**

 Conducted twelve interviews with enterprise-level energy managers

#### **Demographics:**

- 60% of respondents from organizations with revenues of \$1 billion or more
- 51% of respondents oversee building portfolios of 50 buildings or more
- Broad mix of industry segments

#### Number of Buildings in Portfolio of Companies Participating in Survey





#### Three Myths About Big Data

#1 One Size Fits All

- #2 It's All about the Technology
- #3 Data Equals Information





What goals does your organization hope to meet through the management of your enterprise real estate portfolio?







#### What type of building/portfolio data do you collect?







## Are you satisfied with the quantity and quality of the data you are collecting?





## Of the earlier goals, does your organization have hard and measurable targets?





## Are you currently or do you have plans to utilize a dashboard to visualize building/portfolio data across your enterprise?







## What were the top 3 important factors that were considered when buying a big data/analytics solution?





## Which functionalities are you NOT currently getting from your exist