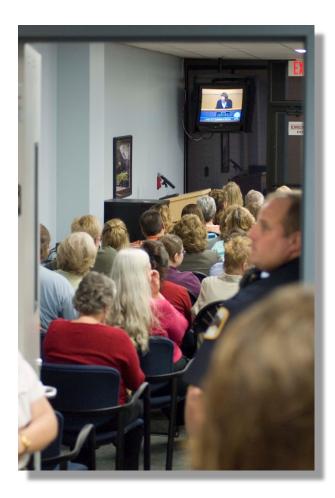

#### **GOOD PEOPLE DOING BAD**

- Emergency Meeting to Discuss Employment Contract
  - -6 Hour Public Hearing
  - -500 People Descend on City Hall
  - -Local, State and National Media
- Family Values vs. Work Place Diversity
- If Jesus were here Tonight?