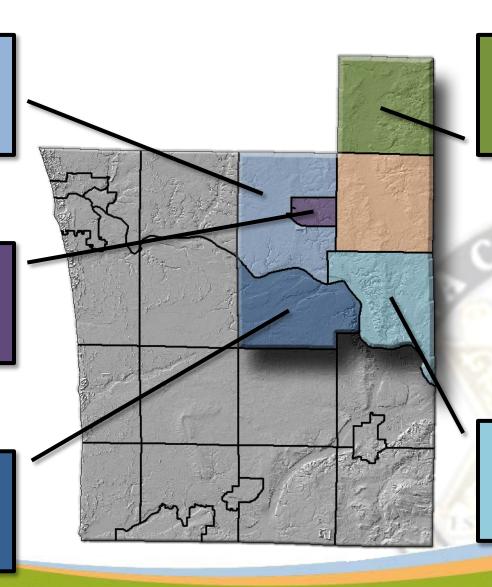

## **Current Partnerships – NE Quadrant**

Polkton Township 0.25 Dep

City of Coopersville 1 Sgt / 5\* Dep

Allendale Township 1 Sgt / 2\* Dep

Chester Township 0.25 Dep

Tallmadge Township 0.5 Dep