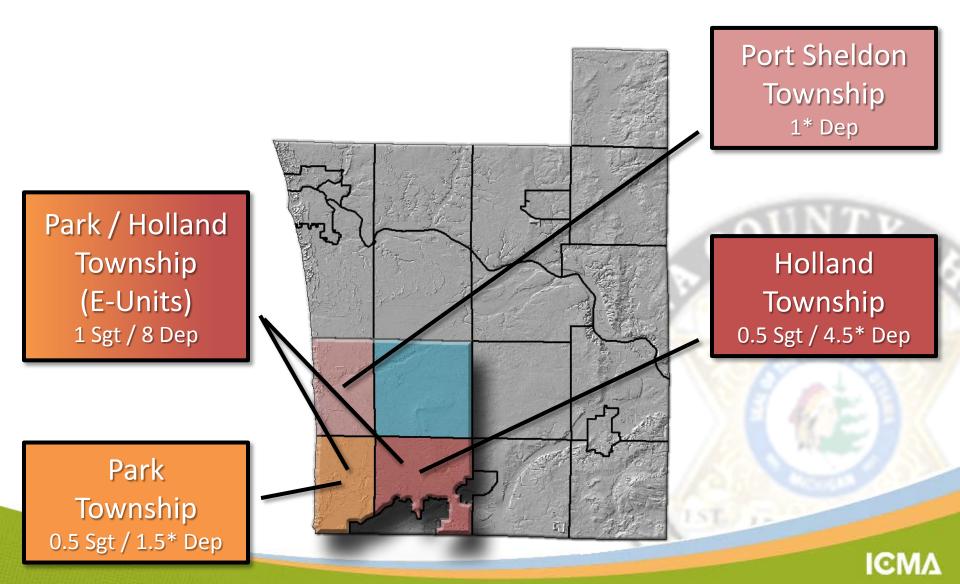

h approximately 565 square miles and a population of 269,099.





## Ottawa County Sheriff's Office service area:

- 17 Townships
- 3 Cities
- 1 Village
- In addition, we provide support service for four additional law enforcement agencies throughout the county.





## Department make-up

- Full Service law-enforcement agency
- Staffing is comprised of:
  - Full Time 240
  - Part Time 15
  - Cadets 4
  - Reserves 110
  - Victim Advocates 25
  - Senior Volunteers 18
- Operating Budget \$27.1 Million



## **Current Partnerships – NE Quadrant**

Polkton Township 0.25 Dep

City of Coopersville 1 Sgt / 5\* Dep

Allendale Township 1 Sgt / 2\* Dep



Chester Township 0.25 Dep

Tallmadge Township 0.5 Dep



## **Current Partnerships – SE Quadrant**



## **Current Partnerships – SW Quadrant**



## **Current Partnerships – NW Quadrant**

Spring Lake Township 2\* Dep

#### New

Village of
Spring Lake
City of Ferrysburg
1 Sgt / 7\* Dep

Grand Haven
Township

4\* Dep



Robinson Township 0.25 Dep



## The path we took...



### The keys to success in our contracts...

...accomplished through the development of relationships and partnerships, which results in organizational accountability.



## Our Relationships: It's all about...

- Developing and cultivating relationships
- Maintaining the relationship
  - Builds trust
- Relationships create new relationships
  - Networking
- Focus becomes quality

## Our Partnerships...

- An agreement to work together
- Sharing of responsibilities and risk
- Foundation for success
- Focus can be placed on what "we do best"
- Shared journey bet