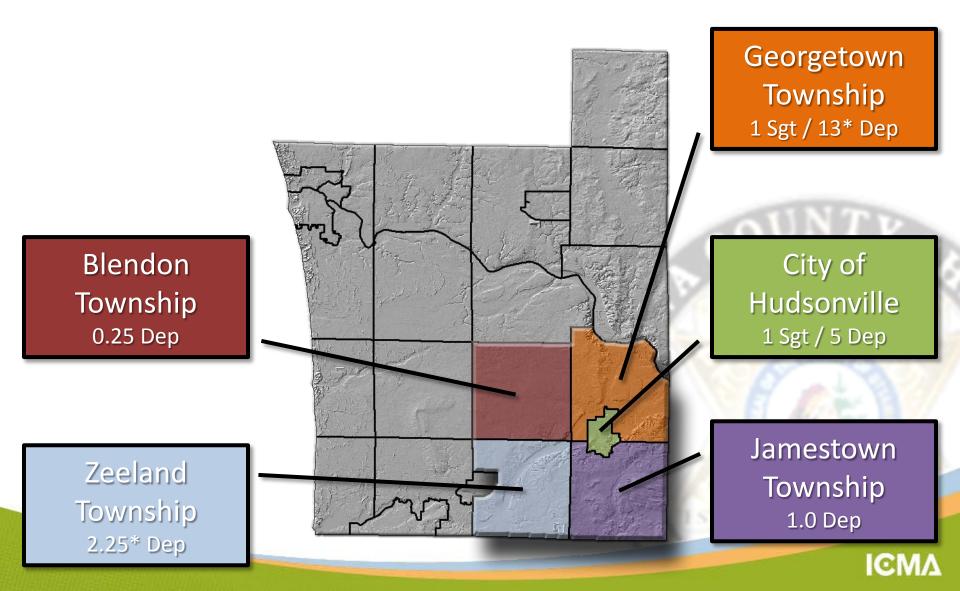

growing counties in the state of Michigan with approximately 565 square miles and a population of 269,099.





## Ottawa County Sheriff's Office service area:

- 17 Townships
- 3 Cities
- 1 Village
- In addition, we provide support service for four additional law enforcement agencies throughout the county.





## Department make-up

- Full Service law-enforcement agency
- Staffing is comprised of:
  - Full Time 240
  - Part Time 15
  - Cadets 4
  - Reserves 110
  - Victim Advocates 25
  - Senior Volunteers 18
- Operating Budget \$27.1 Million



## **Current Partnerships – NE Quadrant**

Polkton Township 0.25 Dep

City of Coopersville 1 Sgt / 5\* Dep

Allendale Township 1 Sgt / 2\* Dep



Chester Township 0.25 Dep

Tallmadge Township 0.5 Dep



## **Current Partnerships – SE Quadrant**



## **Current Partnerships – SW Quadrant**



## **Current Partnerships – NW Quadrant**

Spring Lake Township 2\* Dep

#### New

Village of
Spring Lake
City of Ferrysburg
1 Sgt / 7\* Dep

Grand Haven
Township

4\* Dep



Robinson Township 0.25 Dep



## The path we took...



### The keys to success in our contracts...

...accomplished through the development of relationships and partnerships, which results in organizational accountability.



## Our Relationships: It's all about...

- Developing and cultivating relationships
- Maintaining the relationship
  - Builds trust
- Relationships create new relationships
  - Networking
- Focus becomes quality

## Our Partnerships...

- An agreement to work together
- Sharing of responsibilities and risk
- Foundation for success
- Focus can be pla