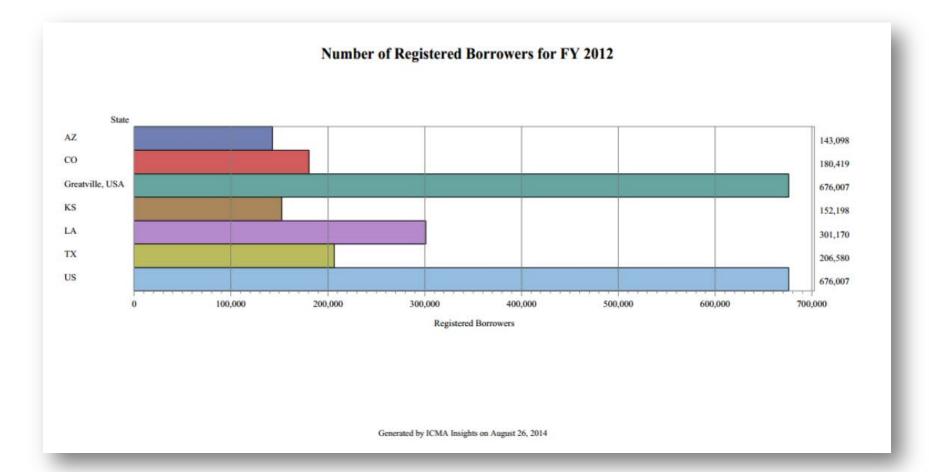

# against peers for better results

Benchmark consistently

#### No single organization

excels at everything.

#### Sharing best practices makes everyone better.

#### Improve target setting with benchmarks.

| ñ,    | Riskl                     | Aanagem   | ent ×                 |                           |    |                           |                                        |                                        |           |               | ï                | nsights |
|-------|---------------------------|-----------|-----------------------|---------------------------|----|---------------------------|----------------------------------------|----------------------------------------|-----------|---------------|------------------|---------|
| File  | Help                      | ∎ R       | 5 🗳                   |                           |    |                           |                                        |                                        |           |               |                  | Log Off |
| Polic | e vehicle ac              | cidents   | Days to claim closure | Police accidents per mile | Wo | rkers compensation claims | Days Lost to Injury                    |                                        |           |               |                  |         |
|       |                           |           |                       |                           |    |                           |                                        |                                        |           | Select a Year | ▼ Select a State |         |
|       |                           |           |                       |                           |    |                           |                                        |                                        |           |               |                  |         |
| 200 - |                           |           |                       |                           |    | Number of Mark            | ed Police Vehicle Acc                  | cidents                                |           |               |                  |         |
|       |                           |           |                       |                           |    |                           |                                        |                                        |           |               |                  |         |
| 150   |                           |           |                       |                           |    |                           |                                        |                                        |           |               |                  |         |
|       |                           |           |                       |                           |    |                           |                                        |                                        |           |               |                  |         |
| 100   |                           |           |                       |                           |    |                           |                                        |                                        |           |               |                  |         |
|       |                           |           |                       |                           |    |                           |                                        |                                        |           |               |                  |         |
| 50    |                           |           |                       |                           |    |                           |                                        |                                        |           |               |                  |         |
|       |                           |           |                       | _                         |    |                           |                                        |                                        |           |               |                  |         |
| 0_    |                           |           |                       |                           |    |                           |                                        |                                        |           |               |                  |         |
|       | U                         | Inder 25, | 000 :                 | 25,000-49,999             | Ę  | 50,000-99,999             | 100,000-249,999<br>Population Breakout | 250,000-499,999                        | 500,000-1 | 1,000,000     | Over 1,000,000   |         |
|       |                           |           |                       |                           |    |                           |                                        |                                        |           |               |                  | !       |
|       | omack Coun                |           | elect the Jurisdict   |                           |    | Population Breakout       | Jurisdiction                           | # accidents: Marked<br>police vehicles |           |               |                  |         |
|       | ison, IL                  | ly, va    |                       | 3                         |    |                           | Alameda County, CA                     | 37.00                                  |           |               |                  |         |
|       | ay Heights,               | WA        |                       | 1                         |    |                           | Contra Costa County,                   | 59.00                                  |           |               |                  |         |
| _     | meda County               | , CA      |                       | 1                         | 11 |                           | CA<br>Dallas, TX                       | 316.33                                 |           |               |                  | -11     |
|       | any, OR                   |           |                       | 4                         |    |                           | Fairfax County, VA                     | 0.00                                   |           |               |                  | - 11-   |
|       | emarle Coun<br>onquin, IL | ty, va    |                       | 1                         |    | Over 1,000,000            | Greatville, USA                        | 316.33                                 |           |               |                  | - 11-   |
|       | naretta, GA               |           |                       | 3                         |    |                           | Miami-Dade County,                     | 239.50                                 |           |               |                  |         |
| And   | erson Towns               | ship, OH  |                       | з                         | 3  |                           | FL<br>Phoenix, AZ                      | 139.00                                 |           |               |                  |         |
|       | over, MA                  |           |                       | 1                         |    |                           | San Antonio, TX                        | 98.00                                  |           |               |                  | - 11    |
| Ank   |                           |           |                       | 1                         |    | 500,000-1,000,000         | Austin, TX                             |                                        |           |               |                  |         |
| Ann   | apolis, MD                |           |                       | 4                         | •  | 500,000-1,000,000         | Bernalillo County, NM                  | 17.00                                  |           |               |                  | •       |