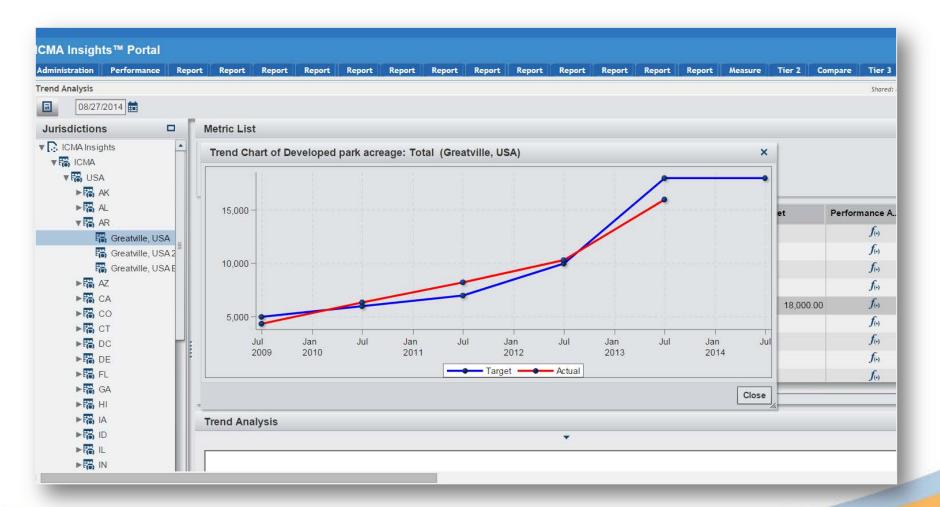

## Use data to plan for the future

Creating a performance management culture ensures everyone is focused on the right goals.

# When goals are focused on outcomes you have more control over the future of your organization and community.

| 06/01/2014                                                                        |     |                             |   |                                           |                    |           |            |                    |             |         |
|-----------------------------------------------------------------------------------|-----|-----------------------------|---|-------------------------------------------|--------------------|-----------|------------|--------------------|-------------|---------|
| Jurisdictions                                                                     |     | Metric List                 |   |                                           |                    |           |            |                    |             |         |
| <ul> <li>ICMA Insights</li> <li>▼ ICMA</li> <li>▼ ICMA</li> <li>▼ ICMA</li> </ul> |     | <b>Scor Date:</b> 06/01/201 | _ | d: <u>Greatville, US</u><br>Element type: | Culture and Lei    | sure   🔻  | Columns: T | rend Analysis      | 🔻           |         |
| ► 🐻 AK                                                                            |     |                             |   |                                           |                    |           |            |                    | •           | -       |
| ► 🐻 AL                                                                            |     | Name                        | - | Period                                    | Previous Act la    | Actual    | Target 🛛 👻 | Performance A      | Performance | ICMA Ra |
| ▼ 🐻 AR<br>ा Test                                                                  |     | Developed park.             | 8 | 2013                                      | 93 <mark>00</mark> | 16,000.00 | 18,000.00  | <i>∫</i> ⊛ 88.89%  |             |         |
| 🔚 Greatville, USA                                                                 |     | Total number of.            | 8 | 2013                                      |                    | 1,468     | 1,500      | <i>∫</i> ⊛ 97.87%  |             |         |
| ► 🚟 AZ                                                                            |     | Park maintena               | 8 | 2013                                      |                    | 1086      | 1200       | <b>∫</b> ⊙ 90.50%  |             |         |
| ► 🐻 CA                                                                            |     | Total number of.            | 8 | 2013                                      |                    | 251       | 240        | <i>∫</i> ⊙ 104.58% |             |         |
| ► 🐻 CO                                                                            |     | Parks and recr              | 8 | 2013                                      |                    | 56        | 40         | <b>∫</b> ⊙ 139.18% |             |         |
| ► 🐻 CT<br>► 🐻 DC                                                                  |     | Parks and Recr              | 8 | 2013                                      |                    | 23        | 25         | <i>∫</i> ⊛ 92.00%  |             |         |
| BE                                                                                |     | Parks and Recr              | 8 | 2013                                      |                    | 23        | 25         | <b>∫</b> ⊛ 92.00%  |             |         |
| ► 🐻 FL                                                                            | 1.1 | Park acres per              |   |                                           |                    | 19        | 20         | <i>f</i> ⊙ 95.00%  |             |         |