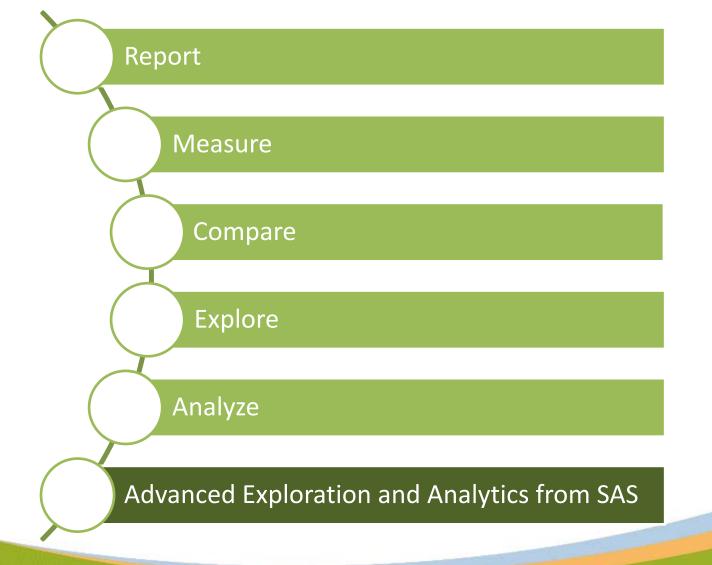

#### Managing with Data: The New Normal -Big Data, Analytics and Measurement

#### Strategy Management Product Manager, SAS