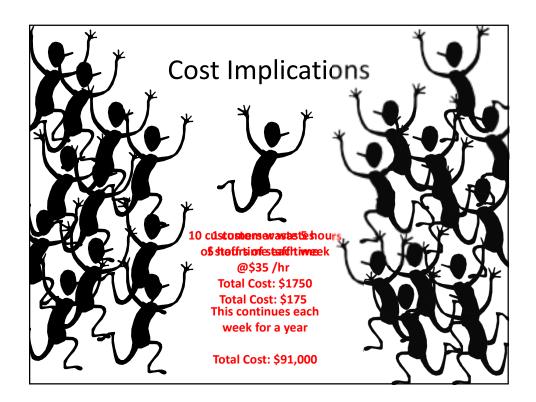

## Municipalities are experiencing:

- Budget cuts
- Staff shortages
- "Piling on" of job responsibilities
- Technology growth bringing higher demands for services
- Population growth bringing new customers
- Increased accountability