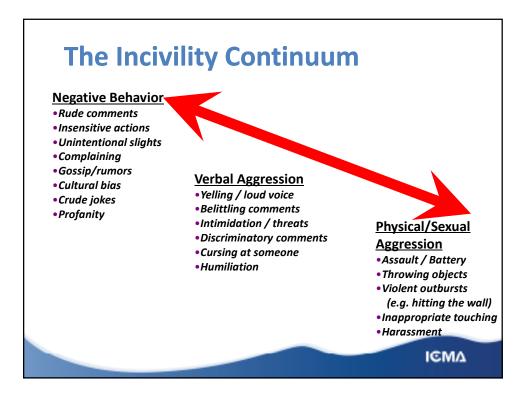

Feel entitled due to paying for services
- Expect technology to solve all problems

## Municipalities are experiencing:

- Budget cuts
- Staff shortages
- "Piling on" of job responsibilities
- Technology growth bringing higher demands for services
- Population growth bringing new customers
- Increased accountability





























## **Code Of Conduct Allows For:**

- A safe work environment
  - An expectation of civil behavior
  - Professional interaction between staff and customers
- A welcoming Town Hall experience
  - Equal and fair treatment of all customers
  - Efficient time management for staff
- Upper Management support









































Great Neighborhood Great School Great Parks

A Great Hometown Let Us Show You!