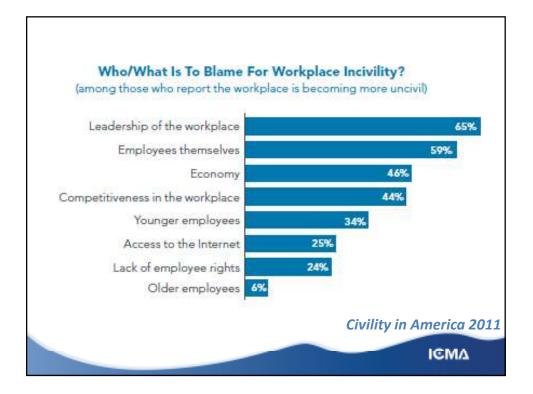

day's customers:

- Are always in hurry
- Seek instant gratification
- Have higher expectations
- Are short in patience
- Feel entitled due to paying for services
- Expect technology to solve all problems

## Municipalities are experiencing:

- Budget cuts
- Staff shortages
- "Piling on" of job responsibilities
- Technology growth bringing higher demands for services
- Population growth bringing new customers
- Increased accountability





























## **Code Of Conduct Allows For:**

- A safe work environment
  - An expectation of civil behavior
  - Professional interaction between staff and customers
- A welcoming Town Hall experience
  - Equal and fair treatment of all customers
  - Efficient time management for staff
- Upper Management support









































Great Neighborhood Great School Great Parks

A Great Hometown Let Us Show You!