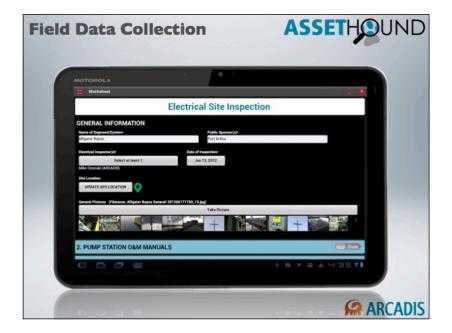

Think about how you want to handle imagery.

Give users opportunities to make sense of the data they are collecting.

Which would you rather?

Minimize the time spent in the office/trailer and maximize the time spent in the field.