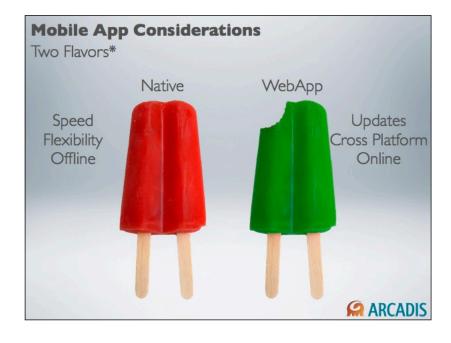

\* Generally speaking

Collecting data with paper comes with obvious complications. Some include:

- Additional time
- Less consistency
- Increased risk

3+ years ago...

Display information in a way that makes the most sense to your users.