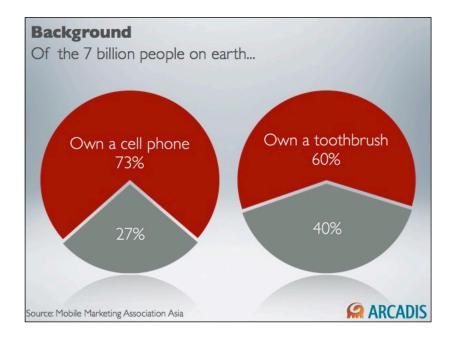

NSC estimates that 23% of U.S. accidents (1.3 Million) are caused by drivers using cell phones.

Mobile device usage worldwide has exploded. Where do you fall in?

The variety of devices currently available are enough to confuse anyone.