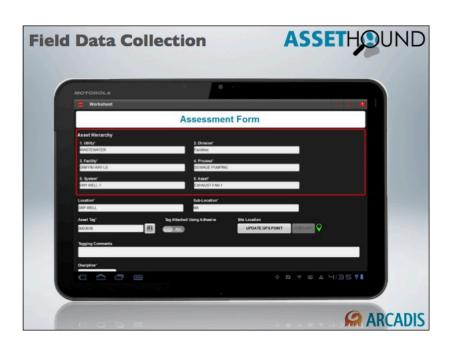

Think about how you want to handle imagery.

Give users opportunities to make sense of the data they are collecting.

Which would you rather?

Minimize the time spent in the office/trailer and maximize the time spent in the field.