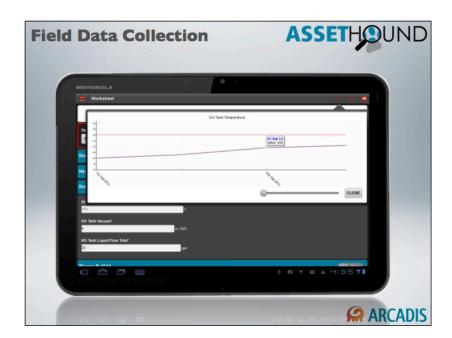

Think about how you want to handle imagery.

Give users opportunities to make sense of the data they are collecting.

Which would you rather?

Minimize the time spent in the office/trailer and maximize the time spent in the field.