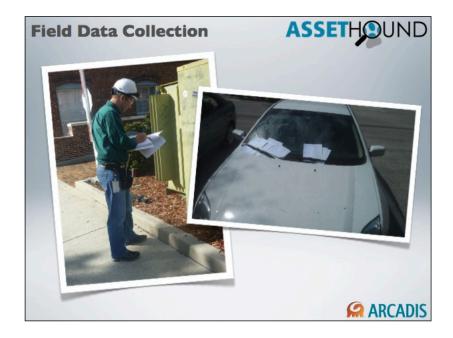

\* Generally speaking

Collecting data with paper comes with obvious complications. Some include:

- Additional time
- Less consistency
- Increased risk

3+ years ago...

Display information in a way that makes the most sense to your users.

Think about how you want to handle imagery.

Give users opportunities to make sense of the data they are collecting.

Which would you rather?

Minimize the time spent in the office/trailer and maximize the time spent in the field.