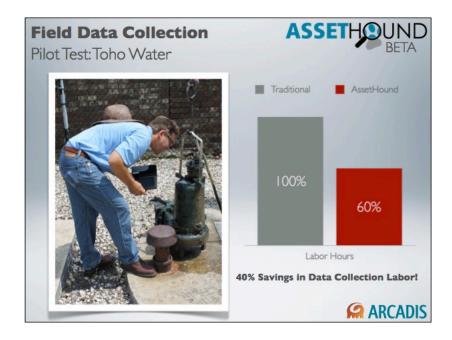

\* Generally speaking

Collecting data with paper comes with obvious complications. Some include:

- Additional time
- Less consistency
- Increased risk

3+ years ago...

Display information in a way that makes the most sense to your users.