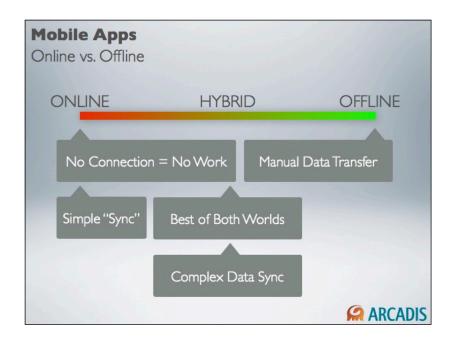

\* Generally speaking

Collecting data with paper comes with obvious complications. Some include:

- Additional time
- Less consistency
- Increased risk

3+ years ago...

Display information in a way that makes the most sense to your users.