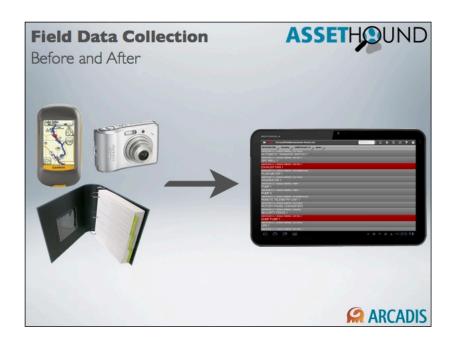

\* Generally speaking

Collecting data with paper comes with obvious complications. Some include:

- Additional time
- Less consistency
- Increased risk

3+ years ago...

Display information in a way that makes the most sense to your users.