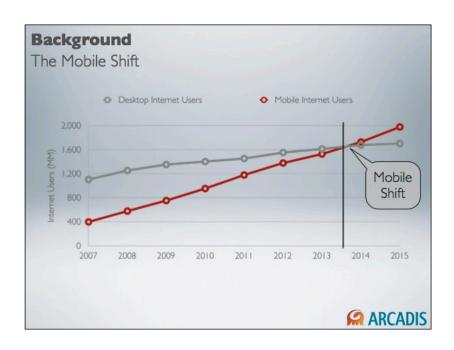

Recent data suggests that the mobile internet users (red line) has risen even faster than what is depicted here!

It's a great time to be a consumer!

Increased resolution can come with a cost; CPU stress. Don't assume your apps aren't affected.