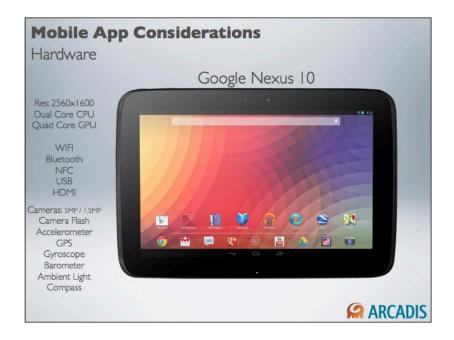

Recent data suggests that the mobile internet users (red line) has risen even faster than what is depicted here!

It's a great time to be a consumer!

Increased resolution can come with a cost; CPU stress. Don't assume your apps aren't affected.