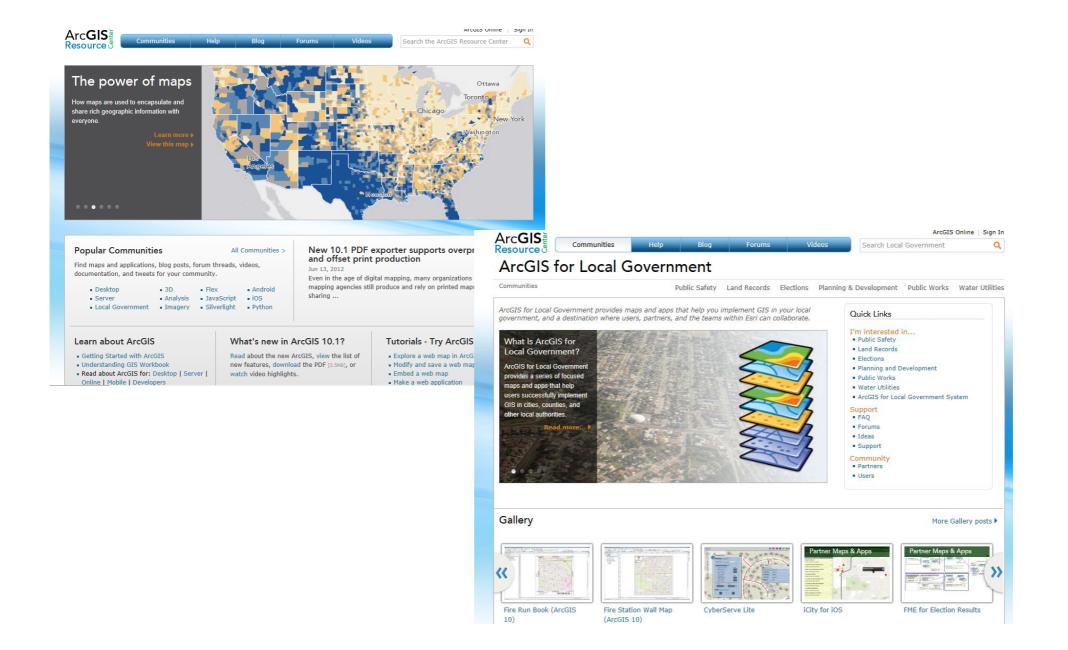

# ArcGIS for Local Government

### Useful maps and apps that help local governments implement GIS

- -Organized around the work you do in local government
- -Land Records
- -Public Infrastructure
- -Elections
- -Planning
- -Public Safety
- -Public Health
- -Basemaps

#### ArcGIS for Local Government

Communities

Public Safety Land Records Elections Planning & Development Public Works Water Utilities

ArcGIS for Local Government provides maps and apps that help you implement GIS in your local government, and a destination where users, partners, and the teams within Esri can collaborate.

My Government Services

(ArcGIS 10.1)

| Quick Links                              |                |
|------------------------------------------|----------------|
| I'm interested in<br>• Public Safety     |                |
| Land Records                             |                |
| <ul> <li>Elections</li> </ul>            |                |
| <ul> <li>Planning and Develop</li> </ul> | pment          |
| Public Works                             |                |
| <ul> <li>Water Utilities</li> </ul>      |                |
| <ul> <li>ArcGIS for Local Gov</li> </ul> | ernment System |
| Support<br>Help:10.1                     |                |
| <ul> <li>FAQ</li> </ul>                  |                |
| Forums                                   |                |
| <ul> <li>Ideas</li> </ul>                |                |
| <ul> <li>Support</li> </ul>              |                |
| Community                                |                |
| <ul> <li>Partners</li> </ul>             |                |
| <ul> <li>Users</li> </ul>                |                |

Gallery

(ArcGIS 10.1)

Notification (ArcGIS 10.1)

Land Use Public Comment Election

sri Maps & Apr

(ArcGIS 10.1)

Election Results (ArcGIS 10.1)

sri Maps & Ap

More Gallery posts >