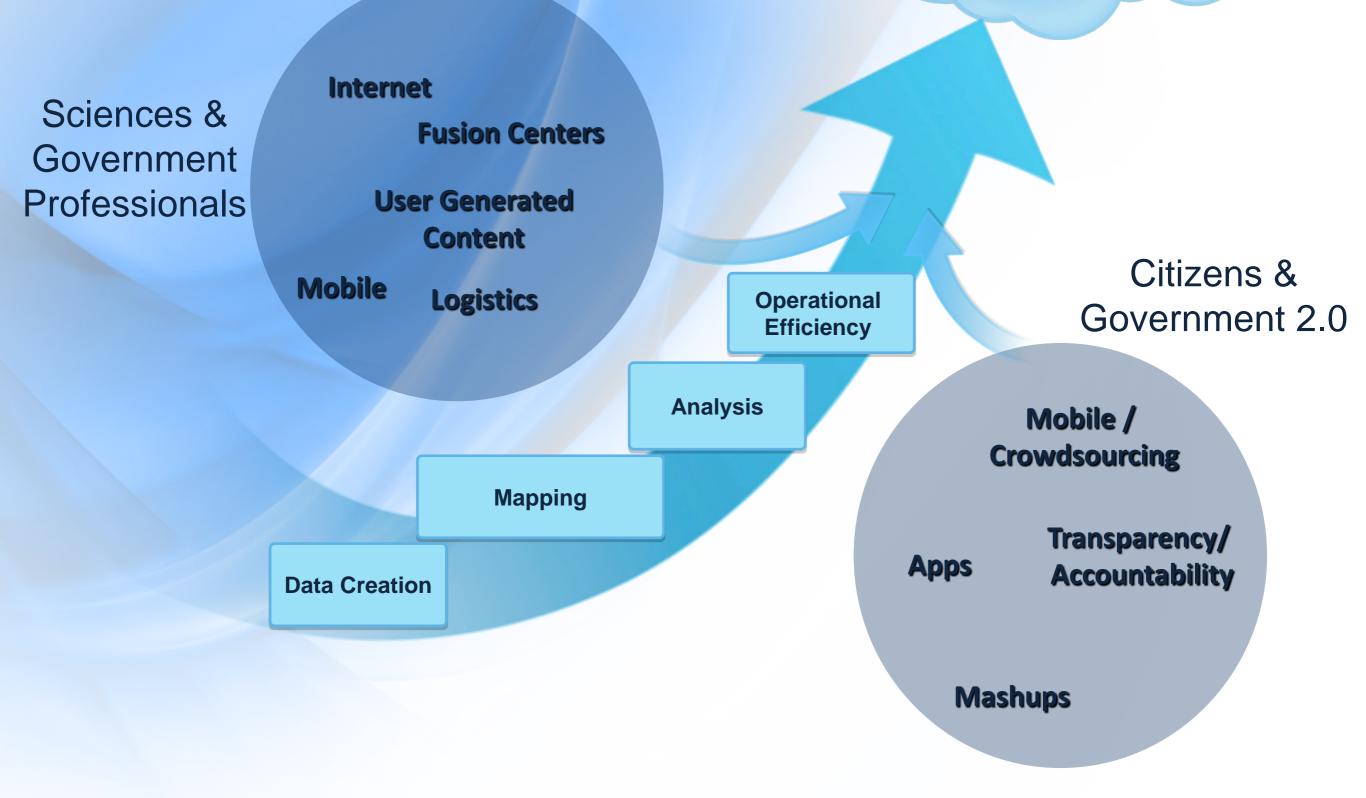

## Can Government Find a Following?

## The New App Economy

# Can Government Create A Following?