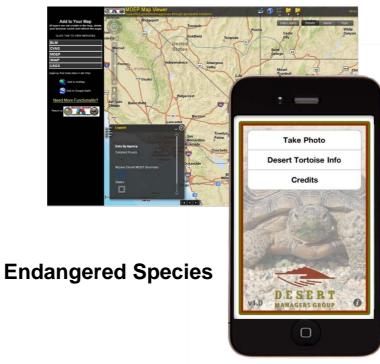

### Citizen as a Sensor

## Citizen as a Scientist

**British Geological Survey** 