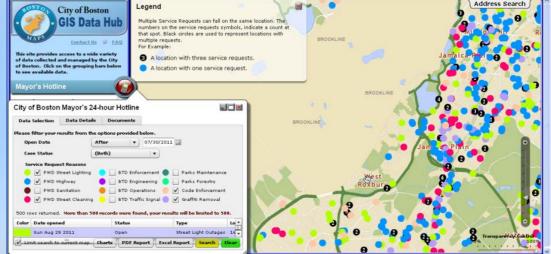

### Simple Applications with a GIS Advantage Key Information Products

City of Boston Mayors Hotline

City of Charlotte, NC Road Closures 2012Democratic National Convention

# **Public Information**

City of Boston – Mayor's Hotline