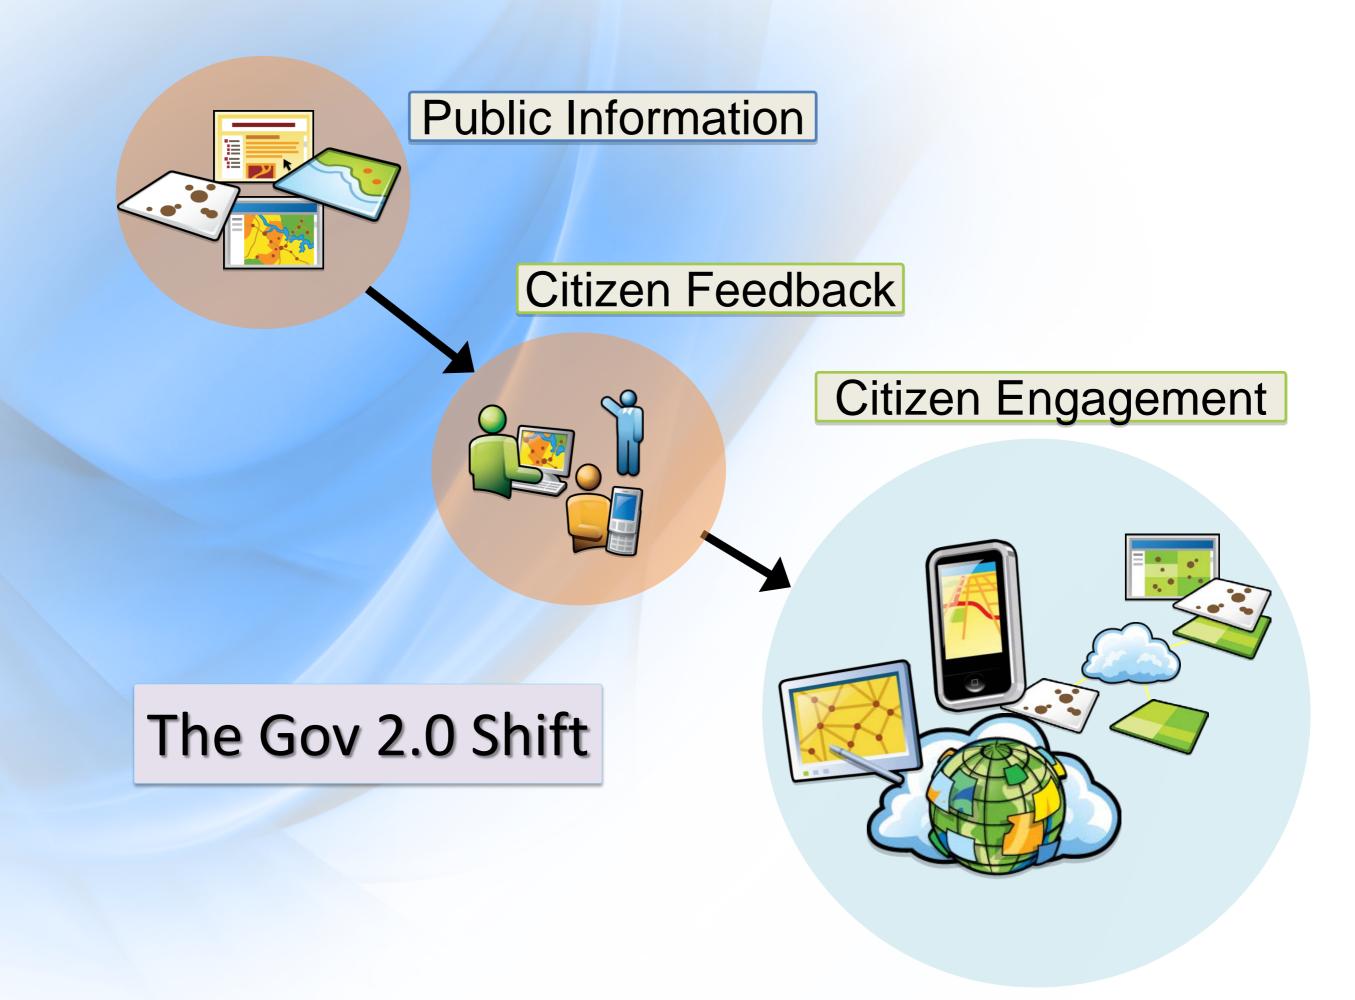

# Citizen Engagement Trends

**Public Information** 

**Public Reporting** 

**Unsolicited Comments** 

**Public Input/Solicited Comment** 

**Citizen as a Sensor** 

Volunteerism

**Citizen as a Scientist** 

### Citizen Engagement