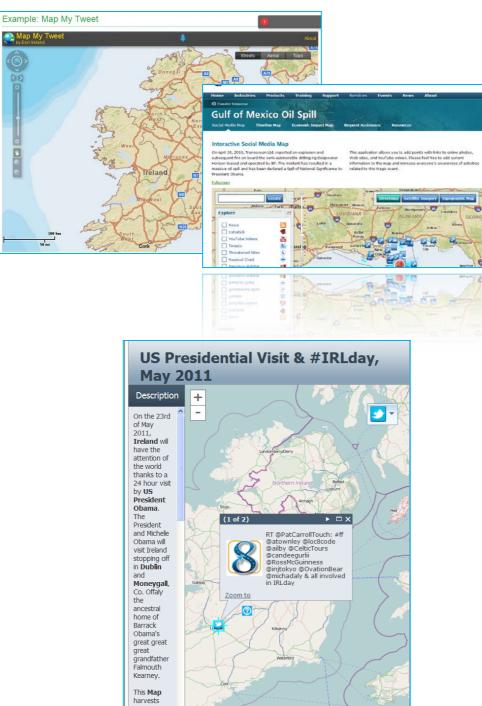

### **Gulf Oil Spill**

### **GIS and Social Media**

City of Charlotte, NC Social Media Map 2012 Democratic National Convention