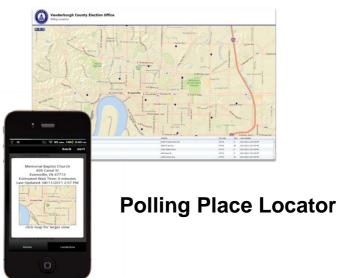

### **Government Goal:**

Consolidated Services Improve Service Return on Investment \*\$85,000 per Election

# Modernize **Key Information Products**

Joe Aiello Sangamon County Clerk The following election results are available:

April 5, 2011 Consolidated Election

February 22, 2011 Consolidated Primary

November 2, 2010 General Election