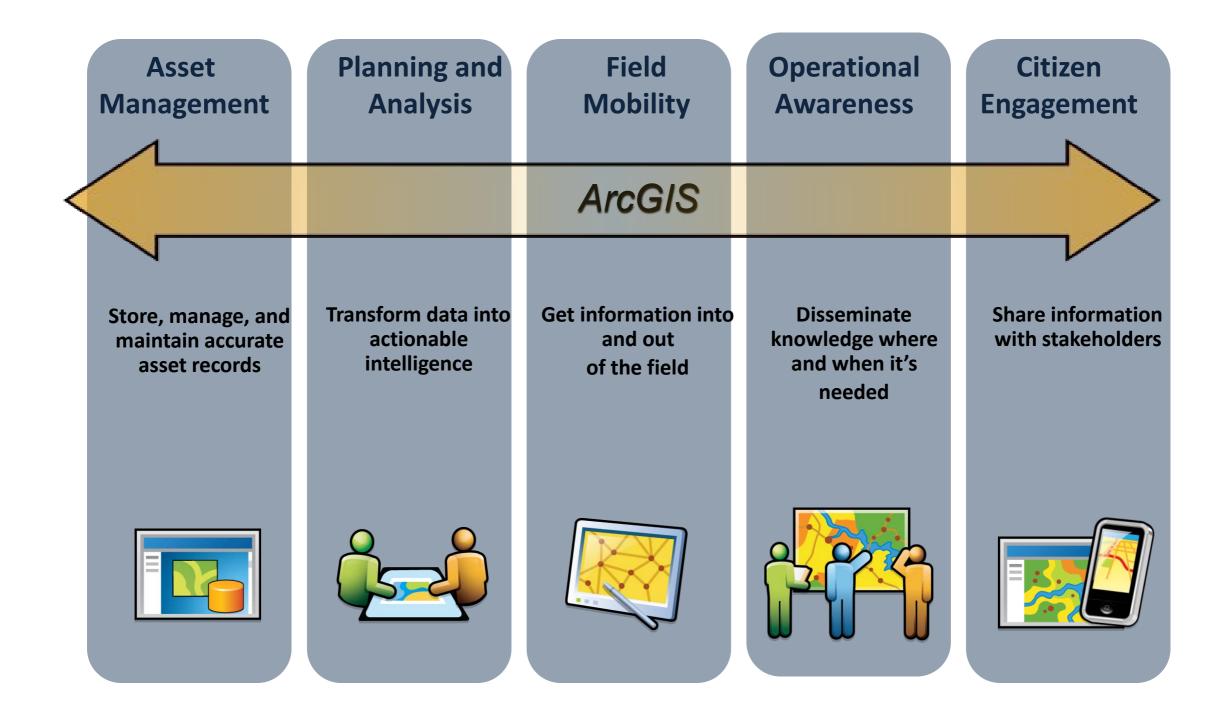

# ArcGIS for Local Government

### Useful maps and apps that help local governments implement GIS

- -Organized around the work you do in local government
- -Land Records
- -Public Infrastructure
- -Elections
- -Planning
- -Public Safety
- -Public Health
- -Basemaps