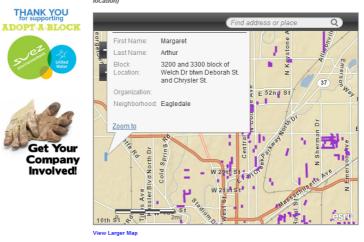

#### Check out our Adopt-A-Block neighborhood map!

(if typing in your address in the search engine, include "Indianapolis" to zoom to your block location)

WORDS FROM THE STREET: Read how Adopt-A-Block has transformed neighborhoods, and lives.