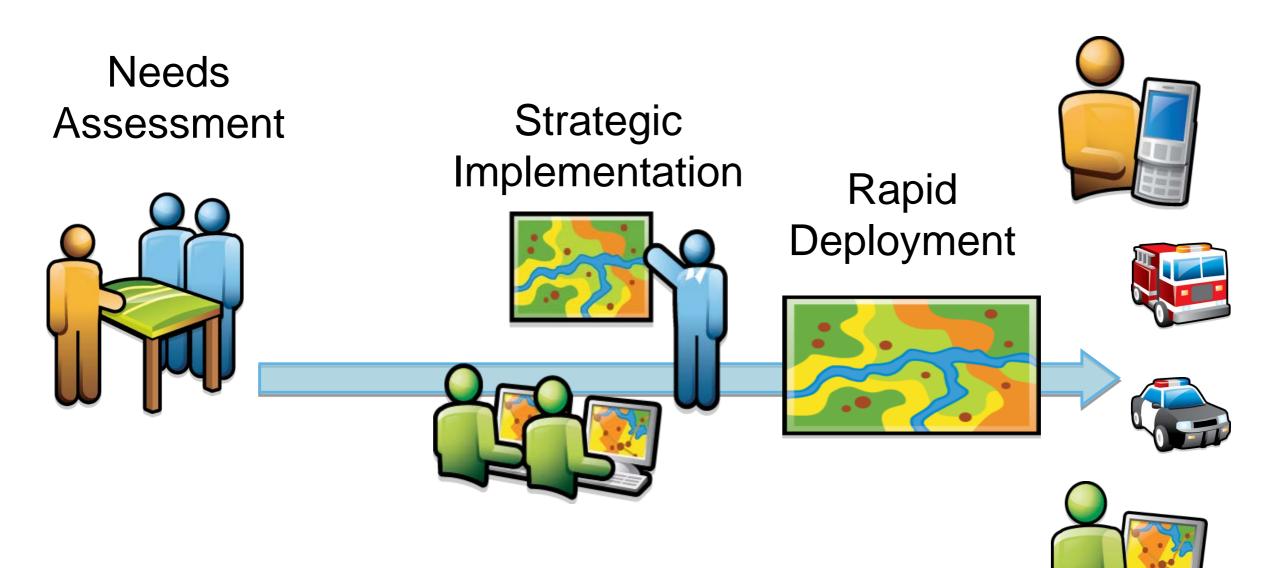

# Road Map for Success

## Get Started

Moving from Needs Assessment to Strategic Planning

Moving from Needs Assessment to Strategic Planning