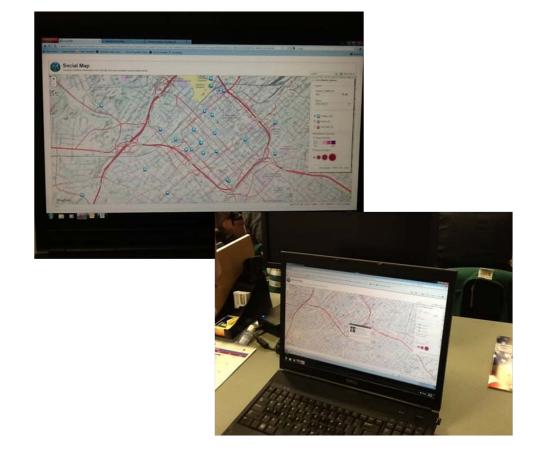

### **GIS and Social Media**

City of Charlotte, NC Social Media Map 2012 Democratic National Convention