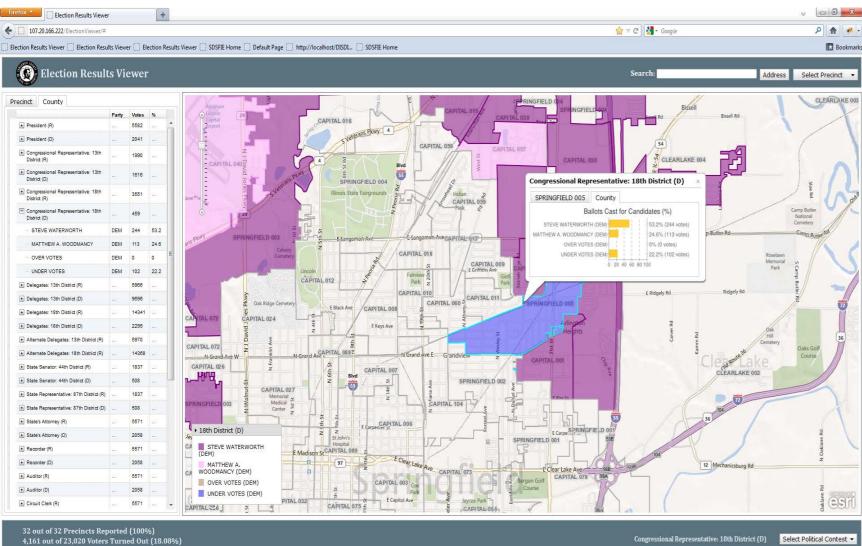

# Modernize **Key Information Products**

Joe Aiello Sangamon County Clerk The following election results are available:

April 5, 2011 Consolidated Election

February 22, 2011 Consolidated Primary

November 2, 2010 General Election

Joe Aiello - Sangamon County Clerk General Primary March 20, 2012

#### \* \* \* \* \* \* \* \* \* UNOFFICIAL RESULTS \* \* \* \* \* \* \* \*

| Republican Contested<br>Races                  | Click Refre              | sh/Reload frequently on this scree | n to get the latest results. | Democratic Contes<br>Ra  |  |  |  |  |  |  |  |
|------------------------------------------------|--------------------------|------------------------------------|------------------------------|--------------------------|--|--|--|--|--|--|--|
| President                                      |                          | The latest Cumulative Summary.     |                              |                          |  |  |  |  |  |  |  |
| 13th Congressional                             | The                      | 18 <sup>th</sup> Congressi         |                              |                          |  |  |  |  |  |  |  |
| <u>Delegates 13<sup>th</sup> Congressional</u> |                          | 01                                 |                              | Delegates 13th Congressi |  |  |  |  |  |  |  |
| Delegates 18th Congressional                   | 0001-CAPITAL PRECINCT 1  | 0062-CAPITAL PRECINCT 62           | CL02-CLEAR LAKE PRECINCT 2   | Delegates 18th Congressi |  |  |  |  |  |  |  |
| Alternates 13th Congressional                  | 0002-CAPITAL PRECINCT 2  | 0063-CAPITAL PRECINCT 63           | CL03-CLEAR LAKE PRECINCT 3   | County Board - District  |  |  |  |  |  |  |  |
| Alternates 18th Congressional                  | 0003-CAPITAL PRECINCT 3  | 0064-CAPITAL PRECINCT 64           | CL04-CLEAR LAKE PRECINCT 4   | Precinct Committeen      |  |  |  |  |  |  |  |
| State Senate - 50 <sup>th</sup>                | 0004-CAPITAL PRECINCT 4  | 0065-CAPITAL PRECINCT 65           | CL05-CLEAR LAKE PRECINCT 5   | Write                    |  |  |  |  |  |  |  |
| State Representative - 96th                    | 0005-CAPITAL PRECINCT 5  | 0066-CAPITAL PRECINCT 66           | CL06-CLEAR LAKE PRECINCT 6   |                          |  |  |  |  |  |  |  |
| State's Attorney                               | 0006-CAPITAL PRECINCT 6  | 0067-CAPITAL PRECINCT 67           | CL07-CLEAR LAKE PRECINCT 7   |                          |  |  |  |  |  |  |  |
| Coroner                                        | 0007-CAPITAL PRECINCT 7  | 0068-CAPITAL PRECINCT 68           | CO01-COOPER PRECINCT 1       |                          |  |  |  |  |  |  |  |
| Precinct Committeeman                          | 0008-CAPITAL PRECINCT 8  | 0069-CAPITAL PRECINCT 69           | CT01-COTTON HILL PRECINCT 1  |                          |  |  |  |  |  |  |  |
| Write-Ins                                      | 0009-CAPITAL PRECINCT 9  | 0070-CAPITAL PRECINCT 70           | CU01-CURRAN PRECINCT 1       |                          |  |  |  |  |  |  |  |
|                                                | 0010-CAPITAL PRECINCT 10 | 0071-CAPITAL PRECINCT 71           | CU02-CURRAN PRECINCT 2       |                          |  |  |  |  |  |  |  |
|                                                | 0011-CAPITAL PRECINCT 11 | 0072-CAPITAL PRECINCT 72           | DI01-DIVERNON PRECINCT 1     |                          |  |  |  |  |  |  |  |
|                                                | 0012-CAPITAL PRECINCT 12 | 0073-CAPITAL PRECINCT 73           | DI02-DIVERNON PRECINCT 2     |                          |  |  |  |  |  |  |  |
|                                                | 0013-CAPITAL PRECINCT 13 | 0074-CAPITAL PRECINCT 74           | FC01-FANCY CREEK PRECINCT 1  |                          |  |  |  |  |  |  |  |
|                                                | 0014-CAPITAL PRECINCT 14 | 0075-CAPITAL PRECINCT 75           | FC02-FANCY CREEK PRECINCT 2  |                          |  |  |  |  |  |  |  |

Joe Aiello - Sangamon County Clerk General Primary March 20, 2012 \* \* \* \* \* \* \* \* UNOFFICIAL RESULTS \* \* \* \* \* \* \* \*

#### Precinct Reporting: CAPITAL PRECINCT 65

| REGIS    | STE | RED  | vo  | TE | RS - | TO  | TAL |     |     |     |      |     |      | 696 |       |
|----------|-----|------|-----|----|------|-----|-----|-----|-----|-----|------|-----|------|-----|-------|
| BALLO    | DTS | CAS  | σT  | -  | TOT  | L.  |     |     |     |     |      |     |      | 46  |       |
| BALLO    | DTS | CAS  | T   | -  | REPU | BLI | CAN |     |     |     |      |     |      | 17  | 36.96 |
| BALLO    | DTS | CAS  | ST  | -  | DEMO | CRA | LIC |     |     |     |      |     |      | 29  | 63.04 |
| BALLO    | DTS | CAS  | ST  | -  | NONE | ART | ISA | Ν.  |     |     |      |     |      | 0   | 0.00  |
| BALLO    | DTS | CAS  | ST  | -  | BLAN | IK. |     |     |     |     |      |     |      | 0   |       |
| VOTER    | R T | URNO | DUT | -  | TOT  | AL  |     |     |     |     |      |     |      |     | 6.61  |
|          |     |      |     |    |      |     |     |     |     |     |      |     |      |     |       |
|          |     |      | *   | ** | **** | *** | (R  | EPU | BLI | CAN | ) *  | *** | **** | * * |       |
|          |     |      |     |    |      |     | E   | RES | ID  | ENT |      |     |      |     |       |
|          |     |      |     |    |      |     | v   | ote | fo  | r 1 |      |     |      |     |       |
| TTIM     | RO  | MNEY | ζ.  |    |      |     |     |     |     |     |      |     |      | 7   | 50.00 |
| RON I    | PAU | ь.   |     |    |      |     |     |     |     |     |      |     |      | 2   | 14.29 |
| RICK     | PE  | RRY  |     |    |      |     |     |     |     |     |      |     |      | 0   |       |
| NEWT     | GI  | NGRI | CH  |    |      |     |     |     |     |     |      |     |      | 2   | 14.29 |
| CHARI    | LES | "BU  | JDD | Y" | ROE  | MER |     |     |     |     |      |     |      | 0   |       |
| RICK     | SA  | NTOP | RUM |    |      |     |     |     |     |     |      |     |      | 3   | 21.43 |
|          |     | Tot  | al  |    |      |     |     |     |     |     |      |     |      | 14  |       |
| 01       | ver | Vot  | es  |    |      |     |     |     |     |     |      |     |      | 0   |       |
| Und      | der | Vot  | es  |    |      |     |     |     |     |     |      |     |      | 3   |       |
|          |     |      |     |    |      |     |     |     |     |     |      |     |      |     |       |
| ******** |     |      |     |    | (D   | EMO | CRA | TIC | ) * | *** | **** | * * |      |     |       |

|              |   | *** | *** |   | PRES |    |     | ) | **** |    |       |
|--------------|---|-----|-----|---|------|----|-----|---|------|----|-------|
|              |   |     |     | V | ote  | fo | r 1 |   |      |    |       |
| BARACK OBAMA |   |     |     |   |      |    |     |   |      | 27 | 96.43 |
| Total        |   |     |     |   |      |    |     |   |      | 28 |       |
| Over Votes   | • |     |     | • |      | •  |     |   |      | 0  |       |

Congressional Representative: 18th District (D) Select Political Contest -