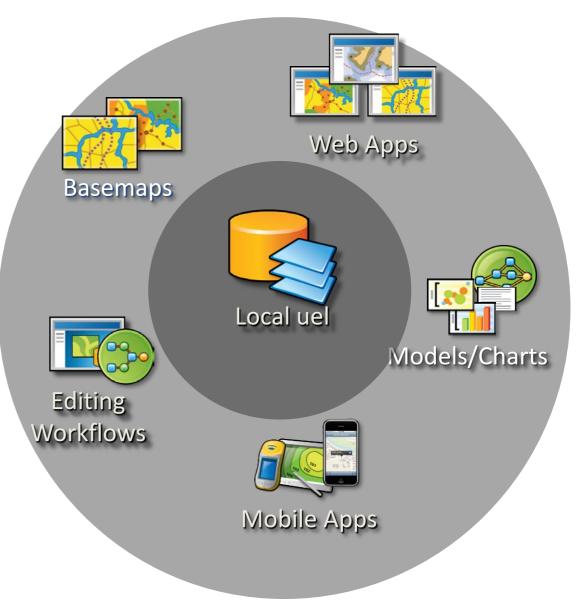

al        |   |     |     |   |      |    |     |   |      | 28 |       |
| Over Votes   | • |     |     | • |      | •  |     |   |      | 0  |       |

Congressional Representative: 18th District (D) Select Political Contest -







# Creating a Destination



# Providing an Easy to Find PlaceMap and App Gallery

# Create Reach





Market Your Civic Engagement Apps
 Measure Your Success







# ArcGIS.com ArcGIS for local Government



### ...a simple pattern to configure and use ArcGIS

# ArcGIS for Local Government

### Useful maps and apps that help local governments implement GIS

- -Organized around the work you do in local government
- -Land Records
- -Public Infrastructure
- -Elections
- -Planning
- -Public Safety
- -Public Health
- -Basemaps

Available for free on ArcGIS.com



### ...a simple pattern to configure and use ArcGIS

# ArcGIS.Com



#### ArcGIS for Local Government

Communities

Public Safety Land Records Elections Planning & Development Public Works Water Utilities

ArcGIS for Local Government provides maps and apps that help you implement GIS in your local government, and a destination where users, partners, and the teams within Esri can collaborate.



My Government Services

(ArcGIS 10.1)

| Quick Links                              |                |
|------------------------------------------|----------------|
| I'm interested in<br>• Public Safety     |                |
| Land Records                             |                |
| <ul> <li>Elections</li> </ul>            |                |
| <ul> <li>Planning and Develop</li> </ul> | pment