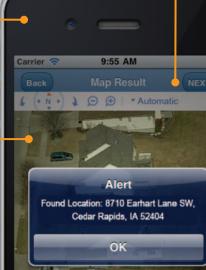

### Map-based **Capabilities**

"Find me" using the phone's GPS coordinates, pinpoint a location on a map, or type in the physical address

#### **Map-based Capabilities**

"Find me" using the phone's GPS coordinates, pinpoint a location on a map, or type in the physical address.