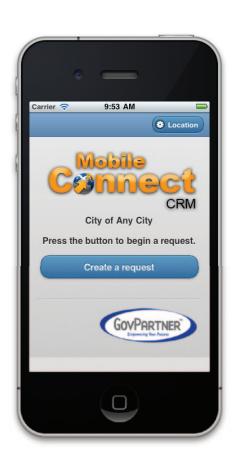

#### **Logical Process**

The Mobile Connect application walks the user step-by-step through the entire
process of submitting a request. This way, no steps are missed and all required
information is obtained and stored in your agency's central database.

#### **Logical Process**

"Next" and "Back" buttons walk the user through every step of the request