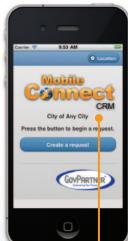

## Connect On-The-Go.

Increasing citizen involvement and agency responsiveness, GovPartner's Mobile Connect smartphone app provides citizens an easy-to-use interface for submitting service requests on their schedule, and on their terms, from the palm of their hands.