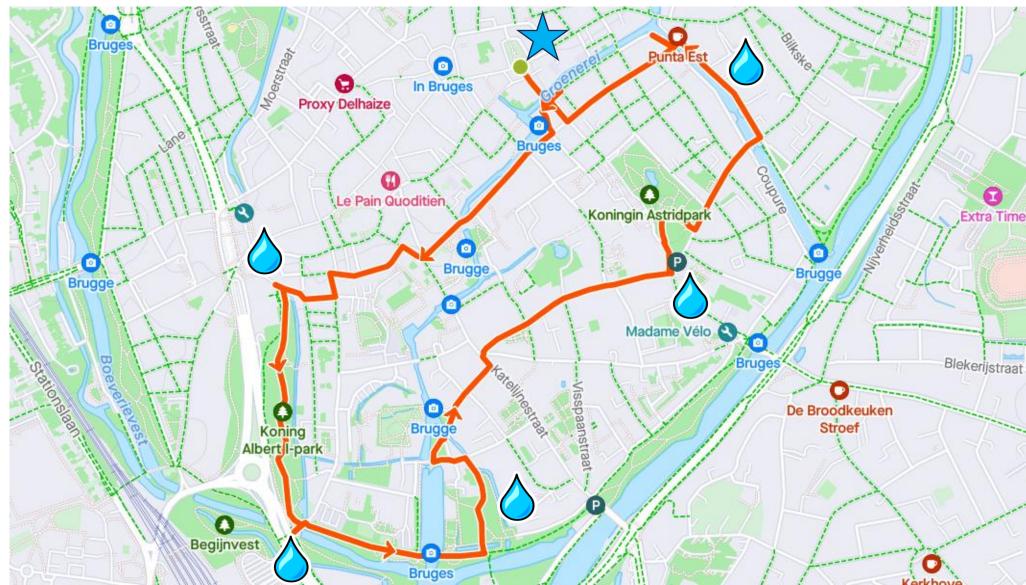

#### City Tour: water!

#### Bruges = smart water city

- Rainwater and drought plan
- 10 steps towords clean "reitjes"
- Blue Green City

## Bruges = smart water city Rainwater & drougth plan

Bruges = smart water city 10 steps towards clean water

Step 3 – Dredging Step 8 – Removing waste