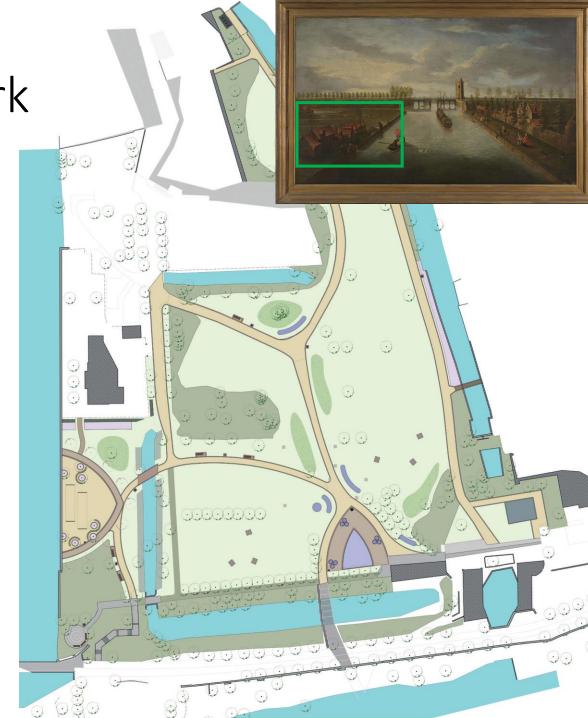

#### Astridpark – Blue Deal project

#### Ruimtelijke situering

Circulair watergebruik in het publiek domein: Geen druppel hemelwater onbenut

Luchtfoto 1: Binnenstad van Brugge

Luchtfoto 2: Magdalenakerk en omgeving

First circle Development of Katelijne Park