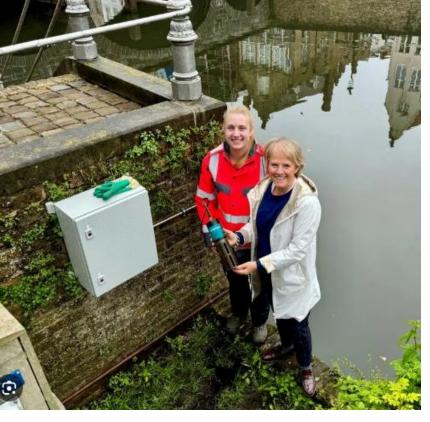

#### Blue & Green City

- Blue and Green spaces in Bruges
- Removing grey spaces
- Reforistation
- Rediscovering Kerkebeek
- Opening Capucijnenrei









Blue & Green City – Green belts









First circle Development of Minnewaterpark





#### First circle

#### Astridpark – Blue Deal project

#### Ruimtelijke situering

Circulair watergebruik in het publiek domein: Geen druppel hemelwater onbenut



Luchtfoto 1: Binnenstad van Brugge











Luchtfoto 2: Magdalenakerk en omgeving

First circle Development of Katelijne Park





Second circle: municipal parks



Third circle
Forests and natural areas
Extension of forest





## Rediscovering the Kerkebeek Wijkpark Ten Boomgaard









#### Opening Capucijnenrei







The Reien: from an open sewer to a recreational hotspot









Water quality measurements: online & offline

#### Sewer overflow sensors





## Sewer overflow sensors