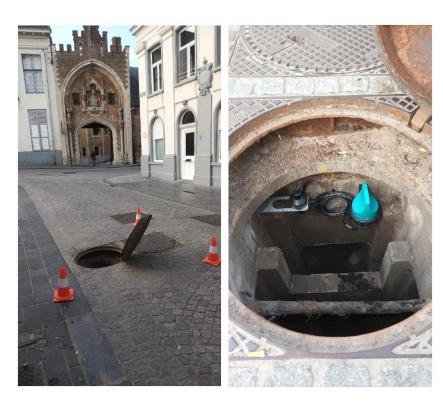

ng Kerkebeek
- Opening Capucijnenrei









Blue & Green City – Green belts









First circle Development of Minnewaterpark





#### First circle

#### Astridpark – Blue Deal project

#### Ruimtelijke situering

Circulair watergebruik in het publiek domein: Geen druppel hemelwater onbenut



Luchtfoto 1: Binnenstad van Brugge











Luchtfoto 2: Magdalenakerk en omgeving

First circle Development of Katelijne Park





Second circle: municipal parks



Third circle
Forests and natural areas
Extension of forest





## Rediscovering the Kerkebeek Wijkpark Ten Boomgaard









#### Opening Capucijnenrei







The Reien: from an open sewer to a recreational hotspot









Water quality measurements: online & offline

#### Sewer overflow sensors





## Sewer overflow sensors