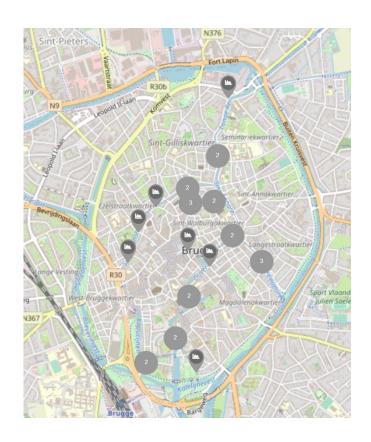

#### Opening Capucijnenrei

The Reien: from an open sewer to a recreational hotspot

Water quality measurements: online & offline

#### Sewer overflow sensors

## Sewer overflow sensors