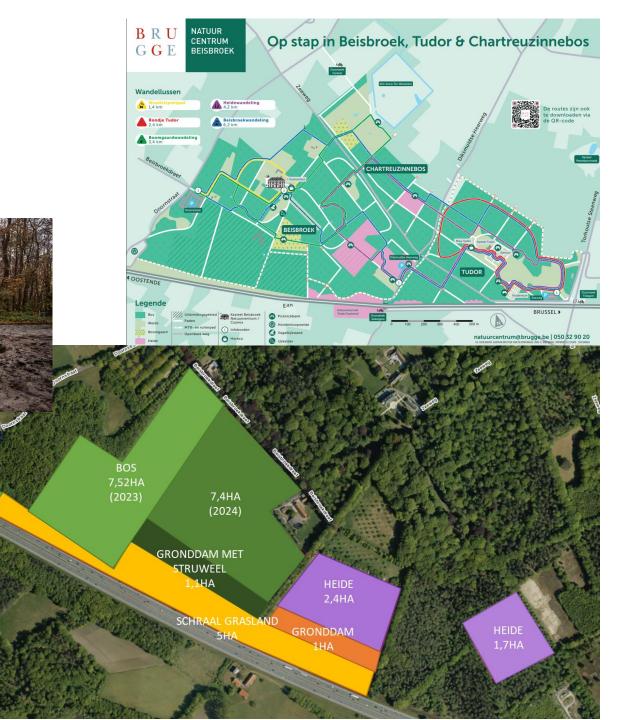

Second circle: municipal parks

Third circle
Forests and natural areas
Extension of forest