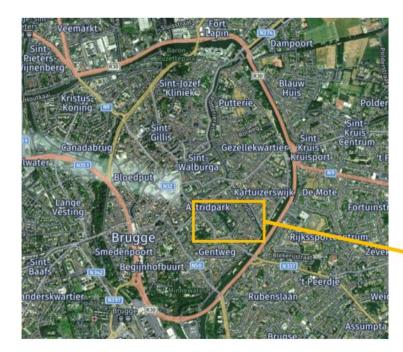

#### Astridpark – Blue Deal project

#### Ruimtelijke situering

Circulair watergebruik in het publiek domein: Geen druppel hemelwater onbenut

Luchtfoto 1: Binnenstad van Brugge

Luchtfoto 2: Magdalenakerk en omgeving

First circle Development of Katelijne Park