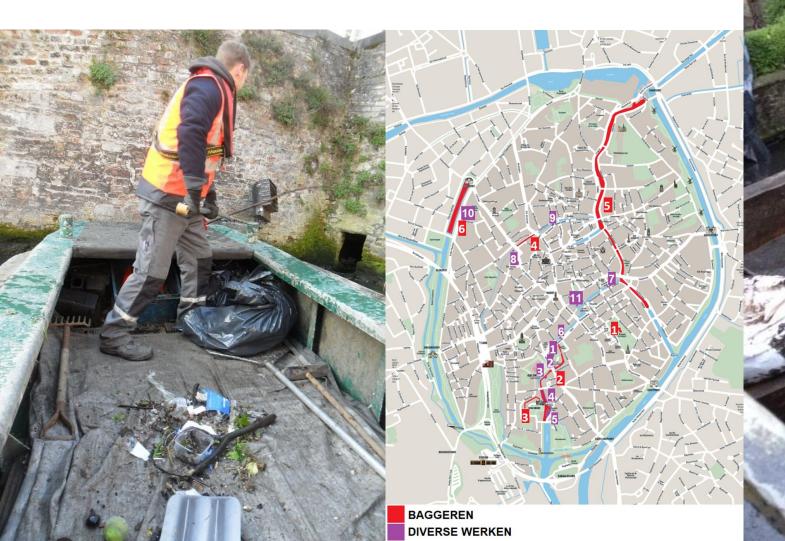

## Bruges = smart water city Rainwater & drougth plan

Bruges = smart water city 10 steps towards clean water

Step 3 – Dredging Step 8 – Removing waste