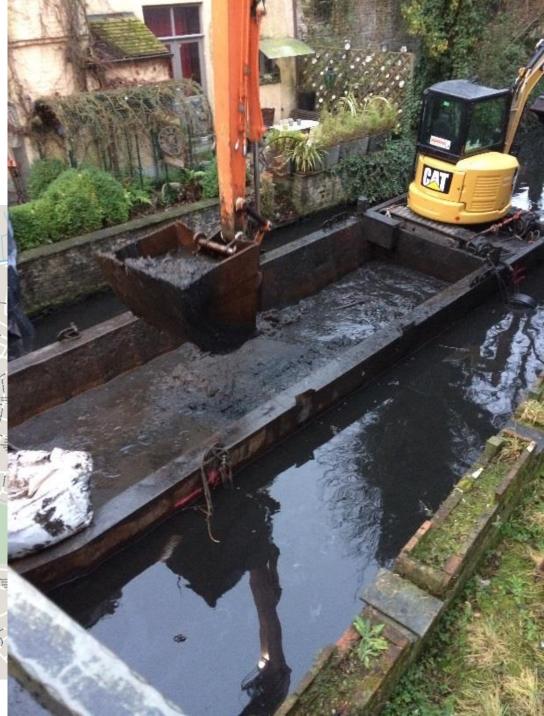

## Bruges = smart water city Rainwater & drougth plan

Bruges = smart water city 10 steps towards clean water

Step 3 – Dredging Step 8 – Removing waste