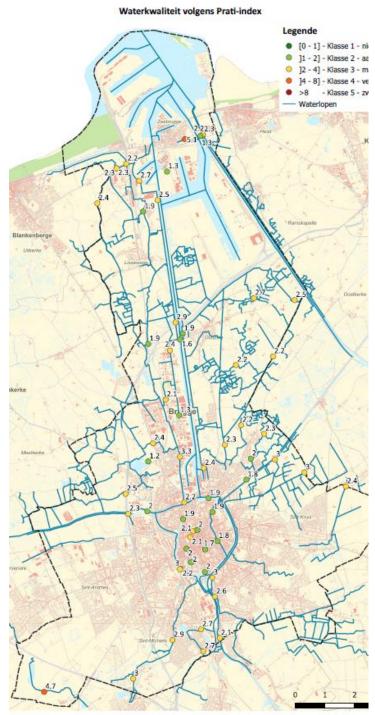

#### Opening Capucijnenrei

The Reien: from an open sewer to a recreational hotspot

Water quality measurements: online & offline