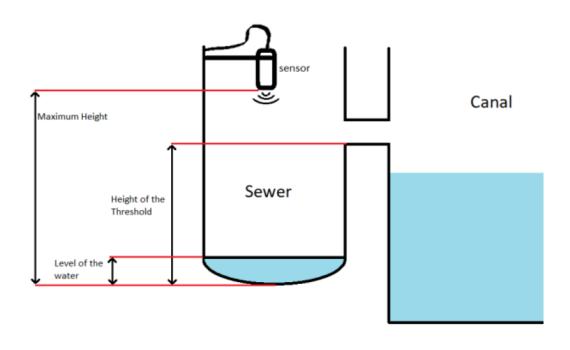

- Reforistation
- Rediscovering Kerkebeek
- Opening Capucijnenrei









Blue & Green City – Green belts









First circle Development of Minnewaterpark





#### First circle

#### Astridpark – Blue Deal project

#### Ruimtelijke situering

Circulair watergebruik in het publiek domein: Geen druppel hemelwater onbenut



Luchtfoto 1: Binnenstad van Brugge











Luchtfoto 2: Magdalenakerk en omgeving

First circle Development of Katelijne Park





Second circle: municipal parks



Third circle
Forests and natural areas
Extension of forest





## Rediscovering the Kerkebeek Wijkpark Ten Boomgaard









#### Opening Capucijnenrei







The Reien: from an open sewer to a recreational hotspot









Water quality measurements: online & offline

#### Sewer overflow sensors





## Sewer overflow sensors