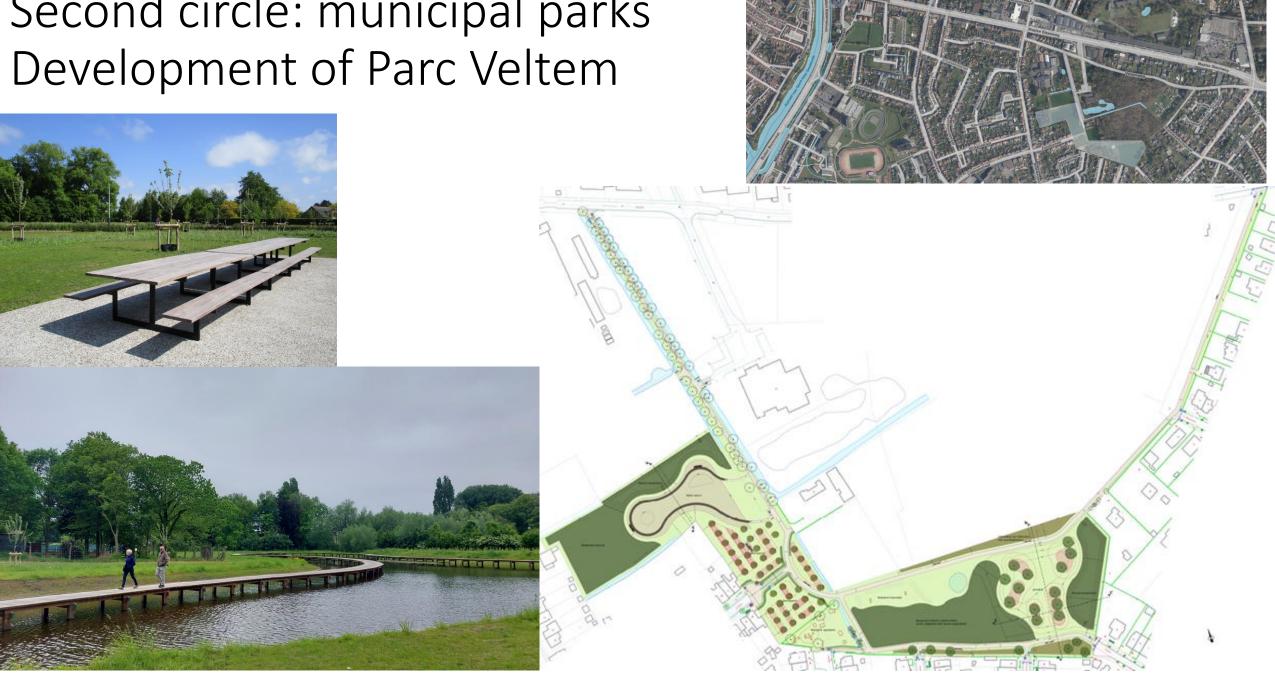

Second circle: municipal parks

Third circle
Forests and natural areas
Extension of forest