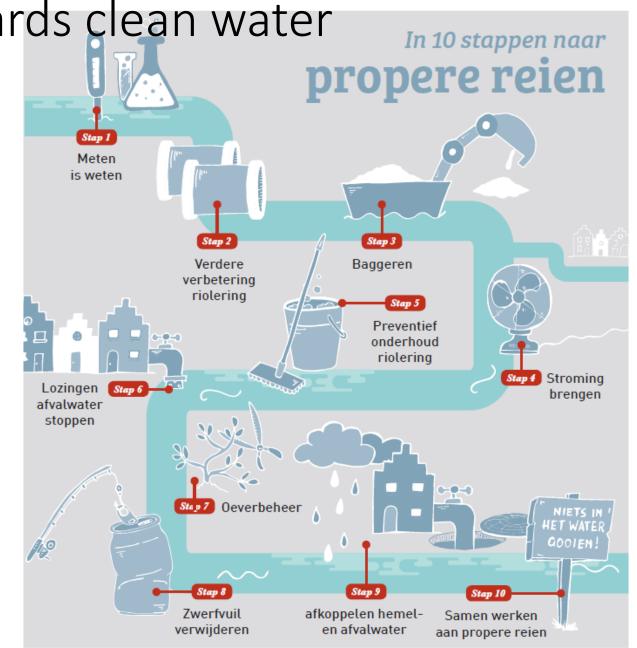

## Bruges = smart water city Rainwater & drougth plan

Bruges = smart water city 10 steps towards clean water

Step 3 – Dredging Step 8 – Removing waste