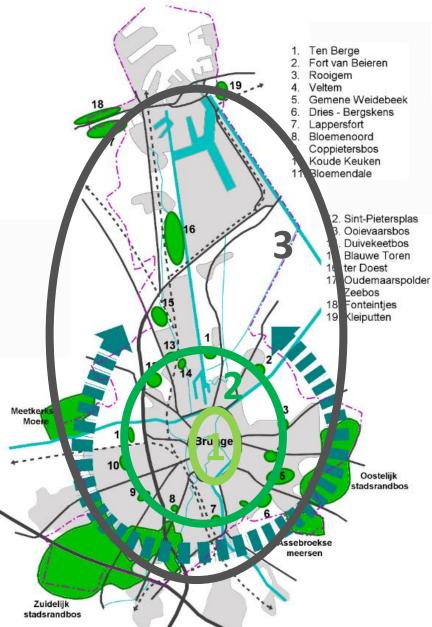

Second circle: municipal parks

Third circle
Forests and natural areas
Extension of forest