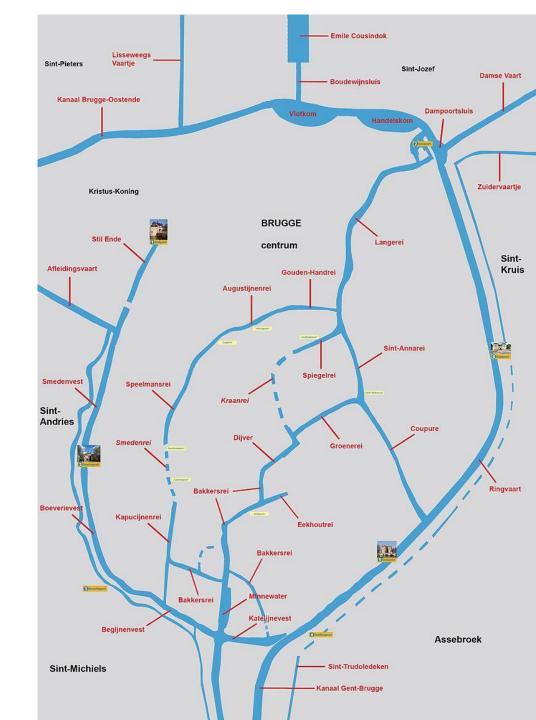

#### Ruimtelijke situering

Circulair watergebruik in het publiek domein: Geen druppel hemelwater onbenut

Luchtfoto 1: Binnenstad van Brugge

Luchtfoto 2: Magdalenakerk en omgeving

First circle Development of Katelijne Park