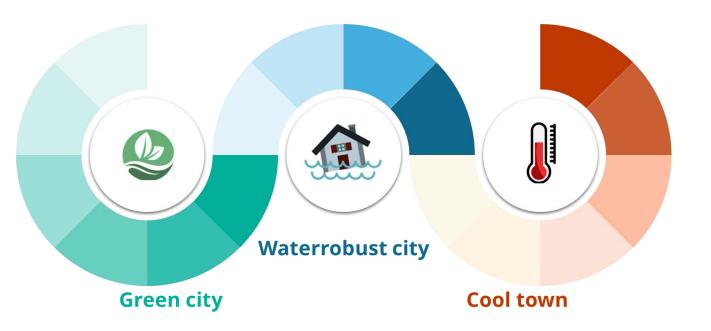

#### Blue & Green City

- Blue and Green spaces in Bruges
- Removing grey spaces
- Reforistation
- Rediscovering Kerkebeek
- Opening Capucijnenrei

Blue & Green City – Green belts

First circle Development of Minnewaterpark