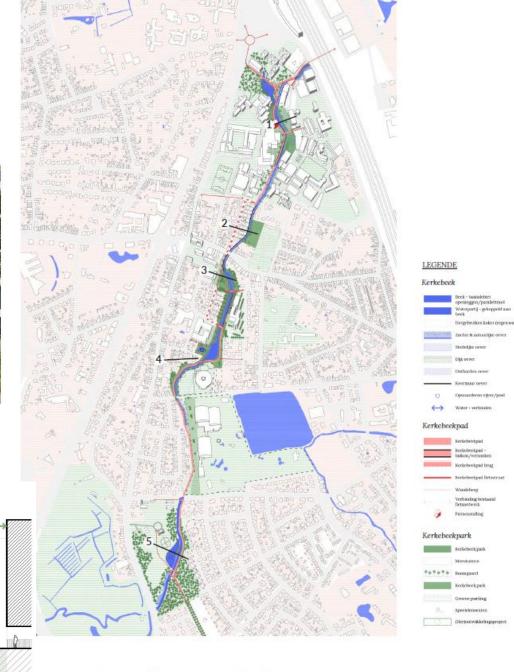

= smart water city 10 steps towards clean water



Step 3 – Dredging Step 8 – Removing waste





#### Blue & Green City

- Blue and Green spaces in Bruges
- Removing grey spaces
- Reforistation
- Rediscovering Kerkebeek
- Opening Capucijnenrei









Blue & Green City – Green belts









First circle Development of Minnewaterpark





#### First circle

#### Astridpark – Blue Deal project

#### Ruimtelijke situering

Circulair watergebruik in het publiek domein: Geen druppel hemelwater onbenut



Luchtfoto 1: Binnenstad van Brugge











Luchtfoto 2: Magdalenakerk en omgeving

First circle Development of Katelijne Park





Second circle: municipal parks



Third circle
Forests and natural areas
Extension of forest





## Rediscovering the Kerkebeek Wijkpark Ten Boomgaard









#### Opening Capucijnenrei







The Reien: from an open sewer to a recreational hotspot









Water quality measurements: online & offline

#### Sewer overflow sensors





## Sewer overflow sensors