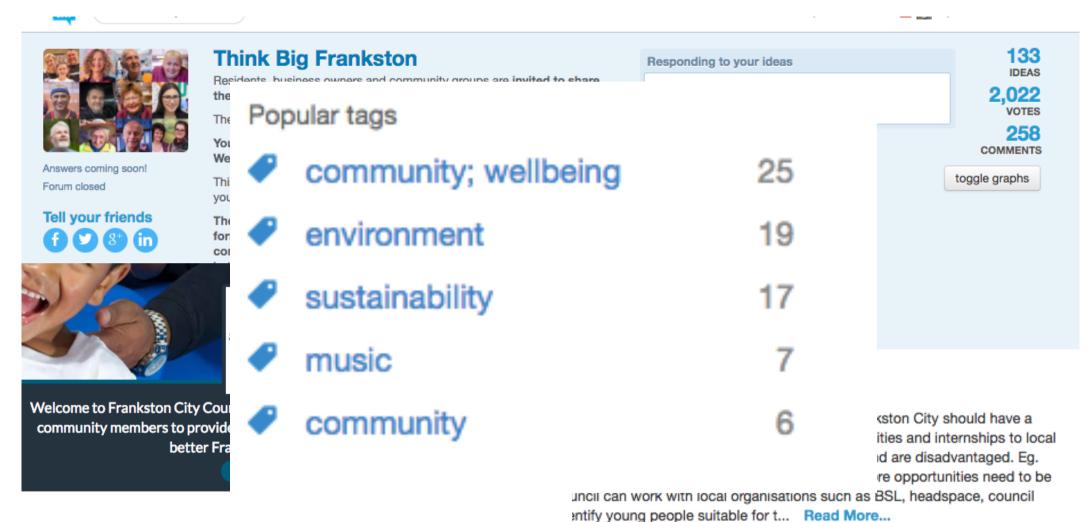

# OPINION OWNERSHIP OPTIONS DECISIONS

Welcome to Frankston City Council's "Think Big" online forum. This is a place for community members to provide valuable input into plans that will help shape a better Frankston City for everyone.

#### Frankston City Council

We need your vote to determine how to make Frankston City a better place for the future!

Last year the community came together including local residents, business owners and groups at Frankston's "Think Big" community conference to talk about the future of the city