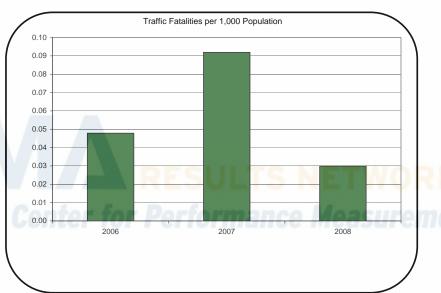

# Residential Fire Incidents per 1,000 Population 0.50 0.45 0.40 0.35 0.30 0.25 0.20 0.15 0.10 0.05

2007

2008

\*All blank responses represent an answer of "Not Available" unless otherwise noted to be a value of 0.