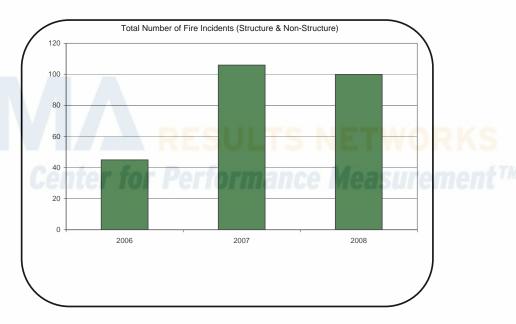

# Residential Fire Incidents per 1,000 Population 0.50 0.45 0.40 0.35 0.30 0.25 0.20 0.15 0.10 0.05

2007

2008

\*All blank responses represent an answer of "Not Available" unless otherwise noted to be a value of 0.

2006