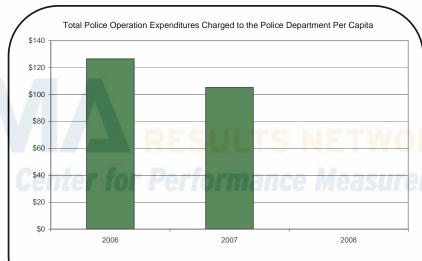

For FY 2007 Fishers reported 6,868,811 in total police operation expenditures charged to the department.

\*All blank responses represent an answer of "Not Available" unless otherwise noted to be a value of 0.