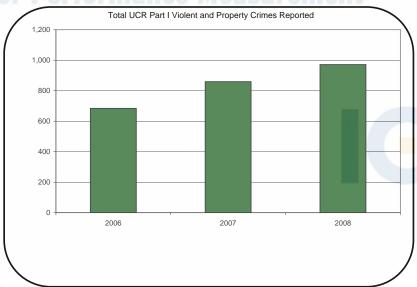

# Residential Fire Incidents per 1,000 Population 0.50 0.45 0.40 0.35 0.30 0.25 0.20 0.15 0.10 0.05

2007

2008

\*All blank responses represent an answer of "Not Available" unless otherwise noted to be a value of 0.