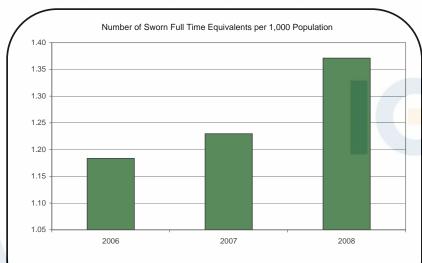

#### nter for Performance Measurement<sup>T</sup>

A 'Full Time Equivalent' is defined as the number of hous paid within the department divided by 2080.

In FY 2008 Fishers completed a survey of 497 residents. The percentage reported above represents all of those responding very or some what safe on a four point scale.