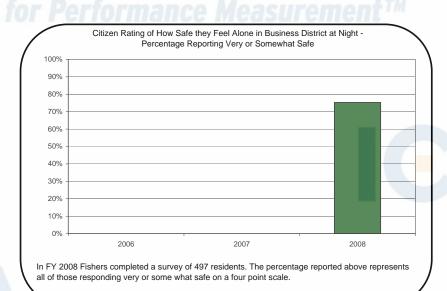

#### nter for Performance Measurement<sup>T</sup>

A 'Full Time Equivalent' is defined as the number of hous paid within the department divided by 2080.

In FY 2008 Fishers completed a survey of 497 residents. The percentage reported above represents all of those responding very or some what safe on a four point scale.