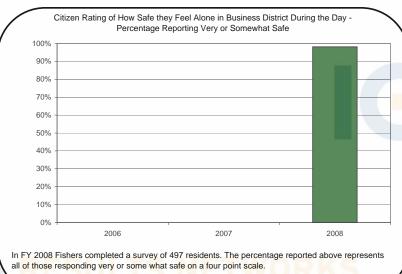

#### nter for Performance Measurement<sup>T</sup>

A 'Full Time Equivalent' is defined as the number of hous paid within the department divided by 2080.

In FY 2008 Fishers completed a survey of 497 residents. The percentage reported above represents all of those responding very or some what safe on a four point scale.