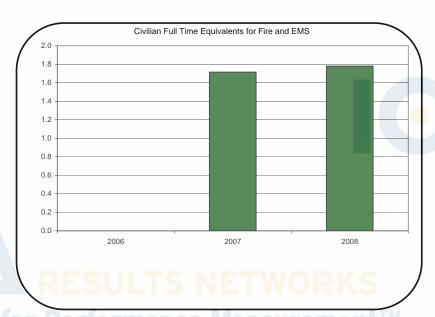

#### nter for Performance Measurement<sup>T</sup>

A 'Full Time Equivalent' is defined as the number of hous paid within the department divided by 2080.

In FY 2008 Fishers completed a survey of 497 residents. The percentage reported above represents all of those responding very or some what safe on a four point scale.