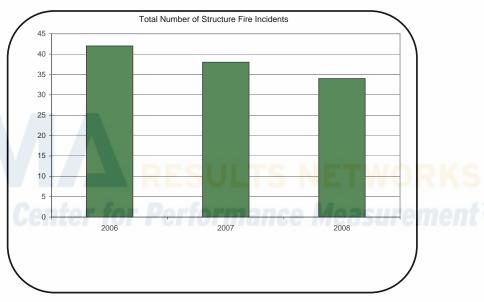

f 497 residents. The percentage reported above represents all of those responding very or some what safe on a four point scale.



For FY 2007 Fishers reported 6,868,811 in total police operation expenditures charged to the department.



\*All blank responses represent an answer of "Not Available" unless otherwise noted to be a value of 0.

· Parformanca Mascuramant™











## Fishers

#### enter for Performance Measurement $^{ au}$





#### for <u>Performance Measurement</u>





## Fishers

#### enter for Performance Measurement<sup>1</sup>





#### r for <u>Performance Measurement</u><sup>†</sup>





## Fishers

#### enter for Performance Measurement<sup>1</sup>





# Residential Fire Incidents per 1,000 Population 0.50 0.45 0.40 0.35 0.30 0.25 0.20 0.15 0.10 0.05

2007

2008



\*All blank responses represent an answer of "Not Available" unless otherwise noted to be a value of 0.

2006

## Fishers

#### enter for Performance Measurement<sup>1</sup>









## Fishers

#### enter for Performance Measurement i





#### er for Performance Measurement







enter for Performance Measurement™



RESULTS NETWORKS

Center for Performance Measurement<sup>TM</sup>

RESULTS NETWORKS

Center for Performance Measurement<sup>TM</sup>