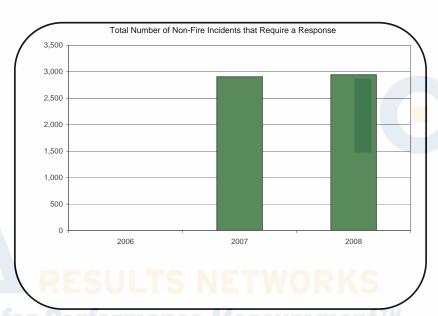

l police operation expenditures charged to the department.



\*All blank responses represent an answer of "Not Available" unless otherwise noted to be a value of 0.

· Parformanca Mascuramant™











## Fishers

#### enter for Performance Measurement $^{ au}$





#### for <u>Performance Measurement</u>





## Fishers

#### enter for Performance Measurement<sup>1</sup>





#### r for <u>Performance Measurement</u><sup>†</sup>





## Fishers

#### enter for Performance Measurement<sup>1</sup>





# Residential Fire Incidents per 1,000 Population 0.50 0.45 0.40 0.35 0.30 0.25 0.20 0.15 0.10 0.05

2007

2008



\*All blank responses represent an answer of "Not Available" unless otherwise noted to be a value of 0.

2006

## Fishers

#### enter for Performance Measurement<sup>1</sup>









## Fishers

#### enter for Performance Measurement i





#### er for Performance Measurement







enter for Performance Measurement™



RESULTS NETWORKS

Center for Performance Measurement<sup>TM</sup>

RESULTS NETWORKS

Center for Performance Measurement<sup>TM</sup>