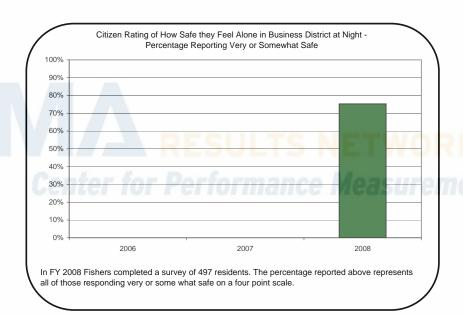

#### nter for Performance Measurement<sup>T</sup>

A 'Full Time Equivalent' is defined as the number of hous paid within the department divided by 2080.

In FY 2008 Fishers completed a survey of 497 residents. The percentage reported above represents all of those responding very or some what safe on a four point scale.