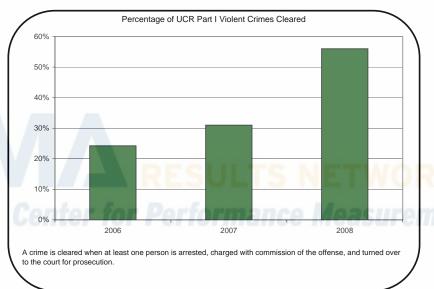

nter for Performance M



RESULTS NETWORKS

Center for Performance Measurement™

#### TS NETWORKS

## Fishers

#### nter for Performance Measurement<sup>T</sup>



A 'Full Time Equivalent' is defined as the number of hous paid within the department divided by 2080.





In FY 2008 Fishers completed a survey of 497 residents. The percentage reported above represents all of those responding very or some what safe on a four point scale.



For FY 2007 Fishers reported 6,868,811 in total police operation expenditures charged to the department.



\*All blank responses represent an answer of "Not Available" unless otherwise noted to be a value of 0.

· Parformanca Mascuramant™











## Fishers

#### enter for Performance Measurement $^{ au}$





#### for <u>Performance Measurement</u>





## Fishers

#### enter for Performance Measurement<sup>1</sup>





#### r for <u>Performance Measurement</u><sup>†</sup>





## Fishers

#### enter for Performance Measurement<sup>1</sup>





# Residential Fire Incidents per 1,000 Population 0.50 0.45 0.40 0.35 0.30 0.25 0.20 0.15 0.10 0.05

2007

2008



\*All blank responses represent an answer of "Not Available" unless otherwise noted to be a value of 0.

2006

## Fishers

#### enter for Performance Measurement<sup>1</sup>









## Fishers

#### enter for Performance Measurement i





#### er for Performance Measurement







enter for Performance Measurement™



RESULTS NETWORKS

Center for Performance Measurement<sup>TM</sup>

RESULTS NETWORKS

Center for Performance Measurement<sup>TM</sup>