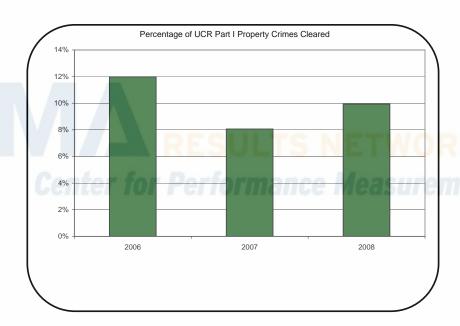

# Residential Fire Incidents per 1,000 Population 0.50 0.45 0.40 0.35 0.30 0.25 0.20 0.15 0.10 0.05

2007

2008

\*All blank responses represent an answer of "Not Available" unless otherwise noted to be a value of 0.