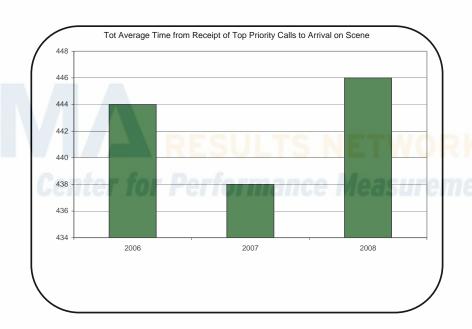

nce Me** 



Prepared for Fishers, IN by:

Center for Performance M



RESULTS NETWORKS

Center for Performance Measurement™

#### TS NETWORKS

## Fishers

#### nter for Performance Measurement<sup>T</sup>



A 'Full Time Equivalent' is defined as the number of hous paid within the department divided by 2080.





In FY 2008 Fishers completed a survey of 497 residents. The percentage reported above represents all of those responding very or some what safe on a four point scale.



For FY 2007 Fishers reported 6,868,811 in total police operation expenditures charged to the department.



\*All blank responses represent an answer of "Not Available" unless otherwise noted to be a value of 0.

· Parformanca Mascuramant™











## Fishers

#### enter for Performance Measurement $^{ au}$





#### for <u>Performance Measurement</u>





## Fishers

#### enter for Performance Measurement<sup>1</sup>





#### r for <u>Performance Measurement</u><sup>†</sup>





## Fishers

#### enter for Performance Measurement<sup>1</sup>





# Residential Fire Incidents per 1,000 Population 0.50 0.45 0.40 0.35 0.30 0.25 0.20 0.15 0.10 0.05

2007

2008



\*All blank responses represent an answer of "Not Available" unless otherwise noted to be a value of 0.

2006

## Fishers

#### enter for Performance Measurement<sup>1</sup>









## Fishers

#### enter for Performance Measurement i





#### er for Performance Measurement







enter for Performance Measurement™



RESULTS NETWORKS

Center for Performance Measurement<sup>TM</sup>

RESULTS NETWORKS

Center for Performance Measurement<s