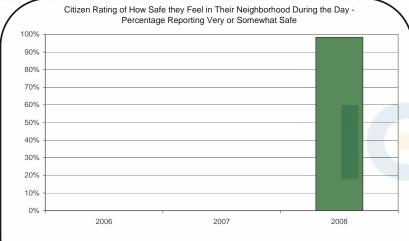

#### nter for Performance Measurement<sup>T</sup>

A 'Full Time Equivalent' is defined as the number of hous paid within the department divided by 2080.

In FY 2008 Fishers completed a survey of 497 residents. The percentage reported above represents all of those responding very or some what safe on a four point scale.