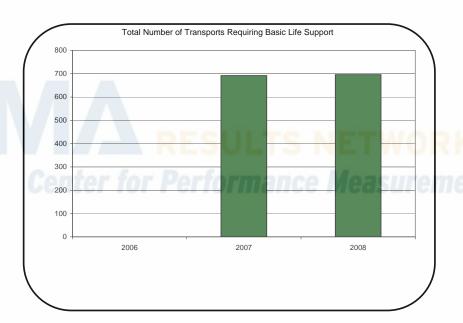

All blank responses represent an answer of "Not Available" unless otherwise noted to be a value of 0.

· Parformanca Mascuramant™











## Fishers

#### enter for Performance Measurement $^{ au}$





#### for <u>Performance Measurement</u>





## Fishers

#### enter for Performance Measurement<sup>1</sup>





#### r for <u>Performance Measurement</u><sup>†</sup>





## Fishers

#### enter for Performance Measurement<sup>1</sup>





# Residential Fire Incidents per 1,000 Population 0.50 0.45 0.40 0.35 0.30 0.25 0.20 0.15 0.10 0.05

2007

2008



\*All blank responses represent an answer of "Not Available" unless otherwise noted to be a value of 0.

2006

## Fishers

#### enter for Performance Measurement<sup>1</sup>









## Fishers

#### enter for Performance Measurement i





#### er for Performance Measurement







enter for Performance Measurement™



RESULTS NETWORKS

Center for Performance Measurement<sup>TM</sup>

RESULTS NETWORKS

Center for Performance Measurement<sup>TM</sup>