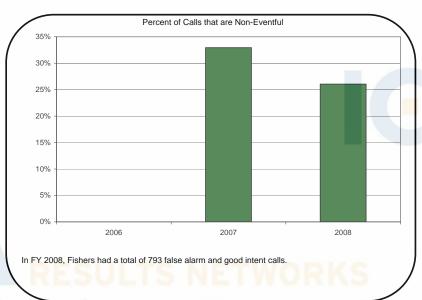

\*All blank responses represent an answer of "Not Available" unless otherwise noted to be a value of 0.

· Parformanca Mascuramant™











## Fishers

#### enter for Performance Measurement $^{ au}$





#### for <u>Performance Measurement</u>





## Fishers

#### enter for Performance Measurement<sup>1</sup>





#### r for <u>Performance Measurement</u><sup>†</sup>





## Fishers

#### enter for Performance Measurement<sup>1</sup>





# Residential Fire Incidents per 1,000 Population 0.50 0.45 0.40 0.35 0.30 0.25 0.20 0.15 0.10 0.05

2007

2008



\*All blank responses represent an answer of "Not Available" unless otherwise noted to be a value of 0.

2006

## Fishers

#### enter for Performance Measurement<sup>1</sup>









## Fishers

#### enter for Performance Measurement i





#### er for Performance Measurement







enter for Performance Measurement™



RESULTS NETWORKS

Center for Performance Measurement<sup>TM</sup>

RESULTS NETWORKS

Center for Performance Measurement<sup>TM</sup>