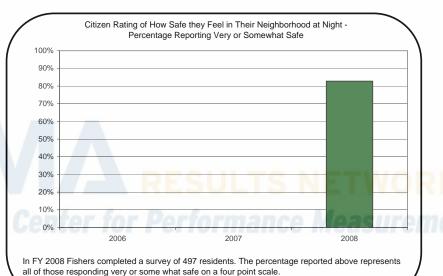

#### nter for Performance Measurement<sup>T</sup>

A 'Full Time Equivalent' is defined as the number of hous paid within the department divided by 2080.

In FY 2008 Fishers completed a survey of 497 residents. The percentage reported above represents all of those responding very or some what safe on a four point scale.