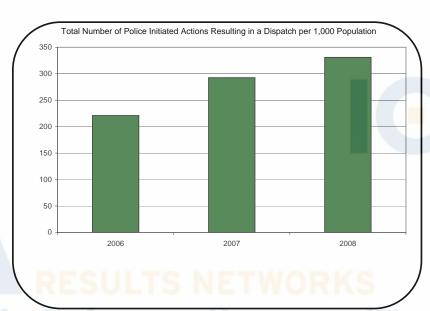

For FY 2007 Fishers reported 6,868,811 in total police operation expenditures charged to the department.

\*All blank responses represent an answer of "Not Available" unless otherwise noted to be a value of 0.