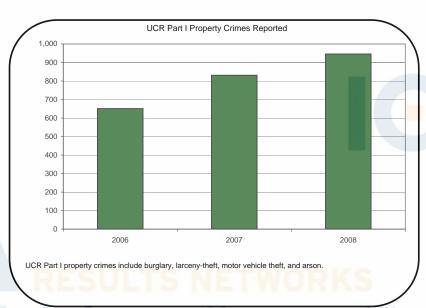

# Residential Fire Incidents per 1,000 Population 0.50 0.45 0.40 0.35 0.30 0.25 0.20 0.15 0.10 0.05

2007

2008

\*All blank responses represent an answer of "Not Available" unless otherwise noted to be a value of 0.