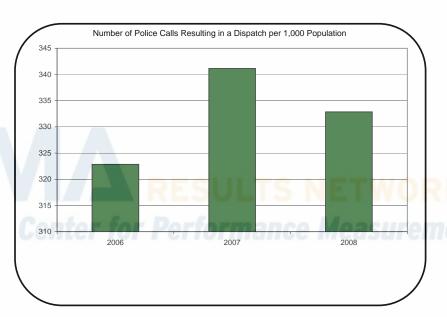

For FY 2007 Fishers reported 6,868,811 in total police operation expenditures charged to the department.

\*All blank responses represent an answer of "Not Available" unless otherwise noted to be a value of 0.