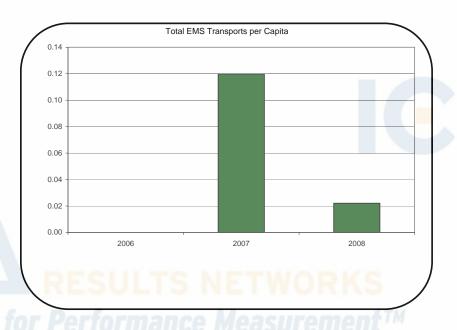

to be a value of 0.

· Parformanca Mascuramant™











## Fishers

#### enter for Performance Measurement $^{ au}$





#### for <u>Performance Measurement</u>





## Fishers

#### enter for Performance Measurement<sup>1</sup>





#### r for <u>Performance Measurement</u><sup>†</sup>





## Fishers

#### enter for Performance Measurement<sup>1</sup>





# Residential Fire Incidents per 1,000 Population 0.50 0.45 0.40 0.35 0.30 0.25 0.20 0.15 0.10 0.05

2007

2008



\*All blank responses represent an answer of "Not Available" unless otherwise noted to be a value of 0.

2006

## Fishers

#### enter for Performance Measurement<sup>1</sup>









## Fishers

#### enter for Performance Measurement i





#### er for Performance Measurement







enter for Performance Measurement™



RESULTS NETWORKS

Center for Performance Measurement<sup>TM</sup>

RESULTS NETWORKS

Center for Performance Measurement<sup>TM</sup>