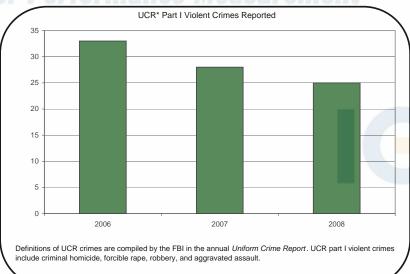

Center for Performance M



RESULTS NETWORKS

Center for Performance Measurement™

#### TS NETWORKS

## Fishers

#### nter for Performance Measurement<sup>T</sup>



A 'Full Time Equivalent' is defined as the number of hous paid within the department divided by 2080.





In FY 2008 Fishers completed a survey of 497 residents. The percentage reported above represents all of those responding very or some what safe on a four point scale.



For FY 2007 Fishers reported 6,868,811 in total police operation expenditures charged to the department.



\*All blank responses represent an answer of "Not Available" unless otherwise noted to be a value of 0.

· Parformanca Mascuramant™











## Fishers

#### enter for Performance Measurement $^{ au}$





#### for <u>Performance Measurement</u>





## Fishers

#### enter for Performance Measurement<sup>1</sup>





#### r for <u>Performance Measurement</u><sup>†</sup>





## Fishers

#### enter for Performance Measurement<sup>1</sup>





# Residential Fire Incidents per 1,000 Population 0.50 0.45 0.40 0.35 0.30 0.25 0.20 0.15 0.10 0.05

2007

2008



\*All blank responses represent an answer of "Not Available" unless otherwise noted to be a value of 0.

2006

## Fishers

#### enter for Performance Measurement<sup>1</sup>









## Fishers

#### enter for Performance Measurement i





#### er for Performance Measurement







enter for Performance Measurement™



RESULTS NETWORKS

Center for Performance Measurement<sup>TM</sup>

RESULTS NETWORKS

Center for Performance Measurement<sup>TM</sup>