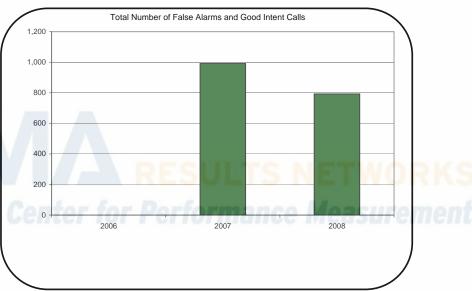

ce operation expenditures charged to the department.



\*All blank responses represent an answer of "Not Available" unless otherwise noted to be a value of 0.

· Parformanca Mascuramant™











## Fishers

#### enter for Performance Measurement $^{ au}$





#### for <u>Performance Measurement</u>





## Fishers

#### enter for Performance Measurement<sup>1</sup>





#### r for <u>Performance Measurement</u><sup>†</sup>





## Fishers

#### enter for Performance Measurement<sup>1</sup>





# Residential Fire Incidents per 1,000 Population 0.50 0.45 0.40 0.35 0.30 0.25 0.20 0.15 0.10 0.05

2007

2008



\*All blank responses represent an answer of "Not Available" unless otherwise noted to be a value of 0.

2006

## Fishers

#### enter for Performance Measurement<sup>1</sup>









## Fishers

#### enter for Performance Measurement i





#### er for Performance Measurement







enter for Performance Measurement™



RESULTS NETWORKS

Center for Performance Measurement<sup>TM</sup>

RESULTS NETWORKS

Center for Performance Measurement<sup>TM</sup>