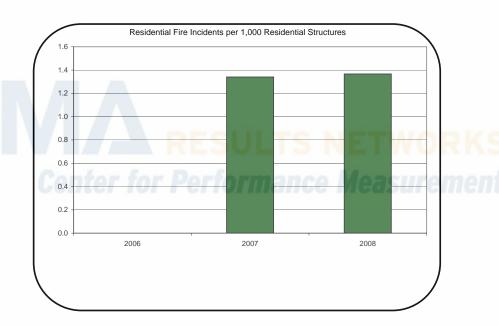

# Residential Fire Incidents per 1,000 Population 0.50 0.45 0.40 0.35 0.30 0.25 0.20 0.15 0.10 0.05

2007

2008

\*All blank responses represent an answer of "Not Available" unless otherwise noted to be a value of 0.

2006