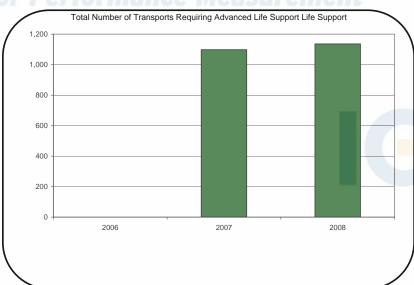

of "Not Available" unless otherwise noted to be a value of 0.

· Parformanca Mascuramant™











## Fishers

#### enter for Performance Measurement $^{ au}$





#### for <u>Performance Measurement</u>





## Fishers

#### enter for Performance Measurement<sup>1</sup>





#### r for <u>Performance Measurement</u><sup>†</sup>





## Fishers

#### enter for Performance Measurement<sup>1</sup>





# Residential Fire Incidents per 1,000 Population 0.50 0.45 0.40 0.35 0.30 0.25 0.20 0.15 0.10 0.05

2007

2008



\*All blank responses represent an answer of "Not Available" unless otherwise noted to be a value of 0.

2006

## Fishers

#### enter for Performance Measurement<sup>1</sup>









## Fishers

#### enter for Performance Measurement i





#### er for Performance Measurement







enter for Performance Measurement™



RESULTS NETWORKS

Center for Performance Measurement<sup>TM</sup>

RESULTS NETWORKS

Center for Performance Measurement<sup>TM</sup>