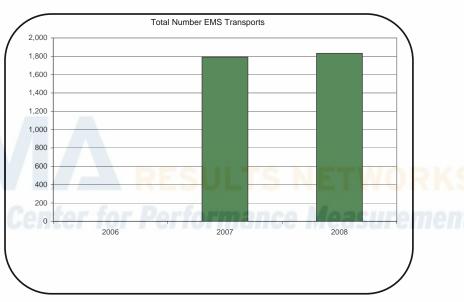

f "Not Available" unless otherwise noted to be a value of 0.

· Parformanca Mascuramant™











## Fishers

#### enter for Performance Measurement $^{ au}$





#### for <u>Performance Measurement</u>





## Fishers

#### enter for Performance Measurement<sup>1</sup>





#### r for <u>Performance Measurement</u><sup>†</sup>





## Fishers

#### enter for Performance Measurement<sup>1</sup>





# Residential Fire Incidents per 1,000 Population 0.50 0.45 0.40 0.35 0.30 0.25 0.20 0.15 0.10 0.05

2007

2008



\*All blank responses represent an answer of "Not Available" unless otherwise noted to be a value of 0.

2006

## Fishers

#### enter for Performance Measurement<sup>1</sup>









## Fishers

#### enter for Performance Measurement i





#### er for Performance Measurement







enter for Performance Measurement™



RESULTS NETWORKS

Center for Performance Measurement<sup>TM</sup>

RESULTS NETWORKS

Center for Performance Measurement<sup>TM</sup>