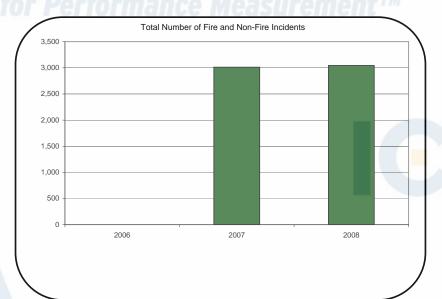

lice operation expenditures charged to the department.



\*All blank responses represent an answer of "Not Available" unless otherwise noted to be a value of 0.

· Parformanca Mascuramant™











## Fishers

#### enter for Performance Measurement $^{ au}$





#### for <u>Performance Measurement</u>





## Fishers

#### enter for Performance Measurement<sup>1</sup>





#### r for <u>Performance Measurement</u><sup>†</sup>





## Fishers

#### enter for Performance Measurement<sup>1</sup>





# Residential Fire Incidents per 1,000 Population 0.50 0.45 0.40 0.35 0.30 0.25 0.20 0.15 0.10 0.05

2007

2008



\*All blank responses represent an answer of "Not Available" unless otherwise noted to be a value of 0.

2006

## Fishers

#### enter for Performance Measurement<sup>1</sup>









## Fishers

#### enter for Performance Measurement i





#### er for Performance Measurement







enter for Performance Measurement™



RESULTS NETWORKS

Center for Performance Measurement<sup>TM</sup>

RESULTS NETWORKS

Center for Performance Measurement<sup>TM</sup>